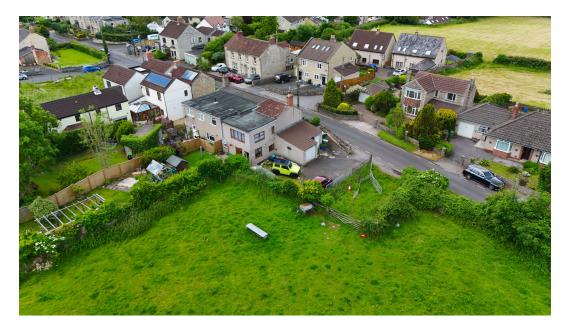

The delightful porch leads into a cosy living room adorned with a multi-fuel burner, flowing seamlessly into a dining area and a modern fitted kitchen with picturesque views of the rear garden. The property features a downstairs bathroom and a versatile upstairs layout with two bedrooms, the guest room complete with a modern en-suite shower room. The spacious landing offers endless possibilities for customization, whether as an office space, dressing area, or potential third bedroom. The beautifully landscaped rear garden spans 39 meters and features level lawn areas, a charming pergola seating area, and stunning views of open fields. Additionally, the property includes a garage that could be converted into extra accommodation and a driveway with space for four cars, all secured behind a 5-bar wooden gate.

## Location

Situated on the outskirts of the serene village of Chilcompton, White Hayes Cottage is nestled in the breath taking countryside of Somerset. The village exudes a timeless charm, enveloping visitors in a tranquil atmosphere that encourages relaxation and appreciation of nature's beauty. Chilcompton's picturesque setting captivates with rolling green hills and scenic vistas of the Somer Valley, creating a serene backdrop for a peaceful lifestyle. Steeped in history, the village showcases an array of architectural gems, including elegant stone cottages and historic churches that harken back to a bygone era, adding character and depth to the local landscape.