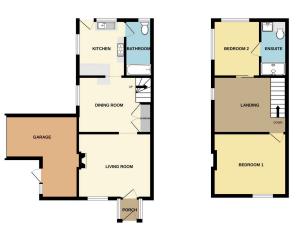

The delightful porch leads into a cosy living room adorned with a multi-fuel burner, flowing seamlessly into a dining area and a modern fitted kitchen with picturesque views of the rear garden. The property features a downstairs bathroom and a versatile upstairs layout with two bedrooms, the guest room complete with a modern en-suite shower room. The spacious landing offers endless possibilities for customization, whether as an office space, dressing area, or potential third bedroom. The beautifully landscaped rear garden spans 39 meters and features level lawn areas, a charming pergola seating area, and stunning views of open fields. Additionally, the property includes a garage that could be converted into extra accommodation and a driveway with space for four cars, all secured behind a 5-bar wooden gate.

GROUND FLOOP

- Semi-Detached Cottage With 
  Living Room With Multi-Fuel Scope To Extend STPP Burner
- Dining Room
- Bathroom Downstairs & Ensuite Shower Upstairs
- 39 Metre Rear Garden **Backing Onto Fields With** Wonderful Views
- Driveway Four Several Cars

- Modern Fitted Kitchen With Stable Door To Rear Garden
- Two Bedrooms & Large Landing Could Make a Third Bedroom
- Garage With Scope to Convert
- Vendor Suited

eXp World UK Ltd is a registered company at Corporation Service Company (UK) Limited, 5 Churchill Place, 10th Floor, London, United Kingdom, E14 5HU. Registered company number is 12016573. VAT Registration Number is 327 4120 29