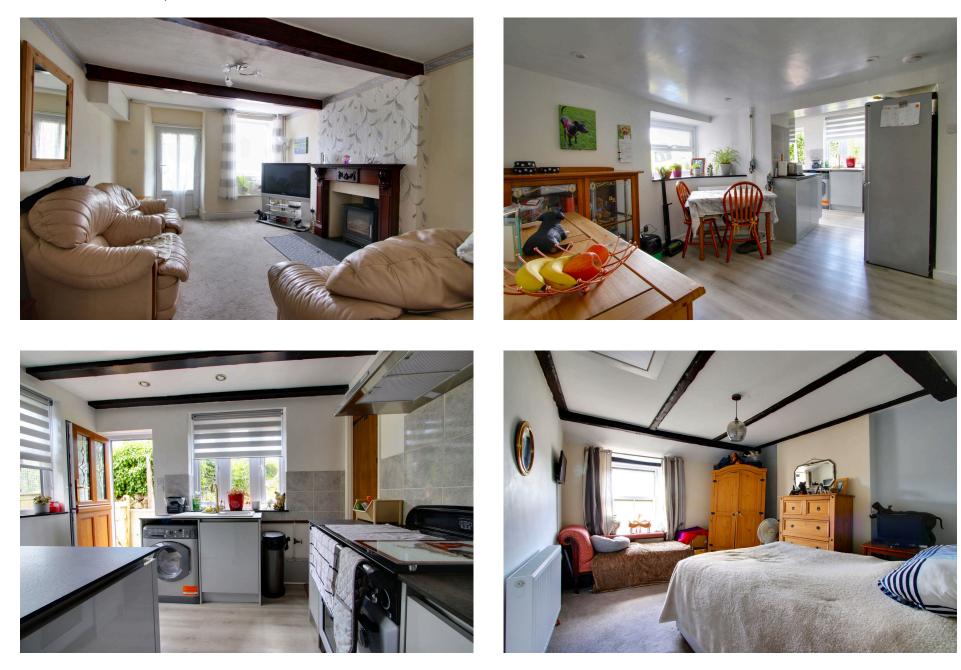

The delightful porch leads into a cosy living room adorned with a multi-fuel burner, flowing seamlessly into a dining area and a modern fitted kitchen with picturesque views of the rear garden. The property features a downstairs bathroom and a versatile upstairs layout with two bedrooms, the guest room complete with a modern en-suite shower room. The spacious landing offers endless possibilities for customization, whether as an office space, dressing area, or potential third bedroom. The beautifully landscaped rear garden spans 39 meters and features level lawn areas, a charming pergola seating area, and stunning views of open fields. Additionally, the property includes a garage that could be converted into extra accommodation and a driveway with space for four cars, all secured behind a 5-bar wooden gate.