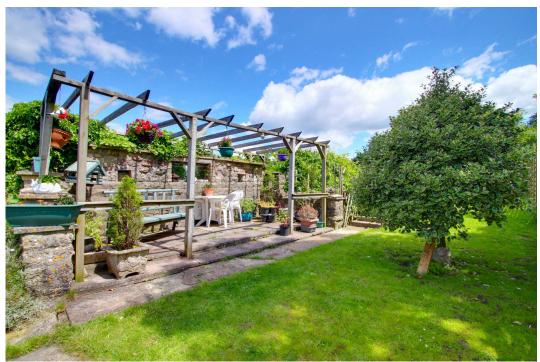

The delightful porch leads into a cosy living room adorned with a multi-fuel burner, flowing seamlessly into a dining area and a modern fitted kitchen with picturesque views of the rear garden. The property features a downstairs bathroom and a versatile upstairs layout with two bedrooms, the guest room complete with a modern en-suite shower room. The spacious landing offers endless possibilities for customization, whether as an office space, dressing area, or potential third bedroom. The beautifully landscaped rear garden spans 39 meters and features level lawn areas, a charming pergola seating area, and stunning views of open fields. Additionally, the property includes a garage that could be converted into extra accommodation and a driveway with space for four cars, all secured behind a 5-bar wooden gate.