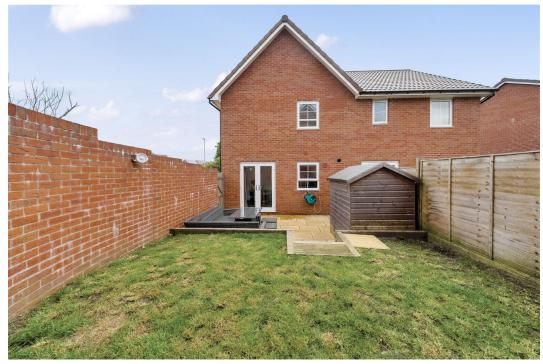

## Harvey Avenue, Chippenham

Guide Price £320,000

Reference; SW0341 Very well presented three bedroom semi detached property built by Barratt Homes, situated on the popular Birds Marsh development, offering easy access to the town centre, M4 motorway & mainline railway station. The property offers spacious & light accommodation throughout and in brief comprises; Entrance hallway with the stairs rising to the first floor and useful storage cupboard, cloakroom, kitchen / dining room with modern kitchen with some built in appliances and double doors opening to the garden, and dual aspect lounge. To the first floor are three bedrooms, the master with en-suite shower room, and a family bathroom. The garden is laid mainly to lawn with patio terrace and has gated access to the front of the property. Just to the side of the property are two side by side parking spaces. An internal viewing is highly recommended.