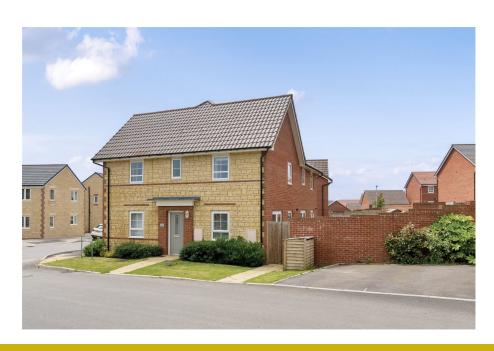

## Harvey Avenue, Chippenham

Guide Price £320,000

Reference; SW0341 Very well presented three bedroom semi detached property built by Barratt Homes, situated on the popular Birds Marsh development, offering easy access to the town centre, M4 motorway & mainline railway station. The property offers spacious & light accommodation throughout and in brief comprises; Entrance hallway with the stairs rising to the first floor and useful storage cupboard, cloakroom, kitchen / dining room with modern kitchen with some built in appliances and double doors opening to the garden, and dual aspect lounge. To the first floor are three bedrooms, the master with en-suite shower room, and a family bathroom. The garden is laid mainly to lawn with patio terrace and has gated access to the front of the property. Just to the side of the property are two side by side parking spaces. An internal viewing is highly recommended.

## Harvey Avenue, Chippenham, SN15

· Good Access To The Town Centre, Mainline Railway Station & M4

· Semi Detached House Built By Barratt Homes

Popular Development

Very Well Presented

· Three Bedrooms

 Kitchen / Dining Room With Access To Garden