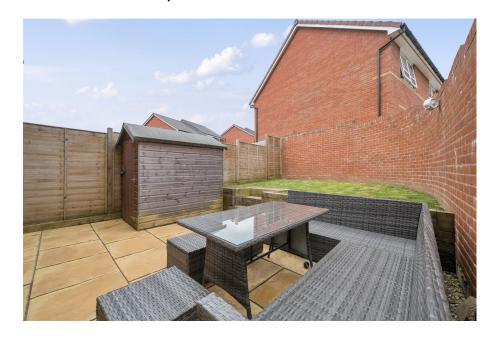

## Harvey Avenue, Chippenham

Guide Price £320,000

Reference; SW0341 Very well presented three bedroom semi detached property built by Barratt Homes, situated on the popular Birds Marsh development, offering easy access to the town centre, M4 motorway & mainline railway station. The property offers spacious & light accommodation throughout and in brief comprises; Entrance hallway with the stairs rising to the first floor and useful storage cupboard, cloakroom, kitchen / dining room with modern kitchen with some built in appliances and double doors opening to the garden, and dual aspect lounge. To the first floor are three bedrooms, the master with en-suite shower room, and a family bathroom. The garden is laid mainly to lawn with patio terrace and has gated access to the front of the property. Just to the side of the property are two side by side parking spaces. An internal viewing is highly recommended.