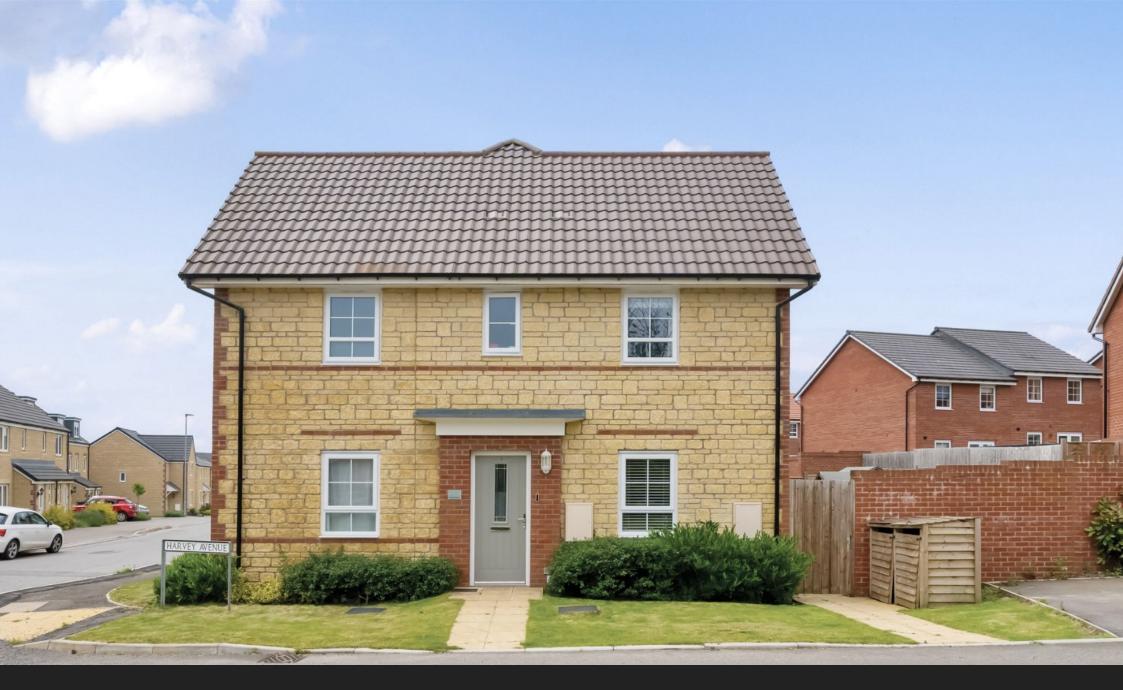

## Harvey Avenue, Chippenham

Guide Price £320,000

Reference; SW0341 Very well presented three bedroom semi detached property built by Barratt Homes, situated on the popular Birds Marsh development, offering easy access to the town centre, M4 motorway & mainline railway station. The property offers spacious & light accommodation throughout and in brief comprises; Entrance hallway with the stairs rising to the first floor and useful storage cupboard, cloakroom, kitchen / dining room with modern kitchen with some built in appliances and double doors opening to the garden, and dual aspect lounge. To the first floor are three bedrooms, the master with en-suite shower room, and a family bathroom. The garden is laid mainly to lawn with patio terrace and has gated access to the front of the property. Just to the side of the property are two side by side parking spaces. An internal viewing is highly recommended.

## Harvey Avenue, Chippenham, SN15

· Good Access To The Town Centre, Mainline Railway Station & M4

· Semi Detached House Built By Barratt Homes

Popular Development

Very Well Presented

· Three Bedrooms

 Kitchen / Dining Room With Access To Garden