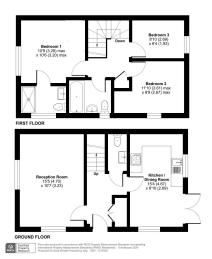

## Harvey Avenue, Chippenham

Guide Price £320,000

Reference; SW0341 Very well presented three bedroom semi detached property built by Barratt Homes, situated on the popular Birds Marsh development, offering easy access to the town centre, M4 motorway & mainline railway station. The property offers spacious & light accommodation throughout and in brief comprises; Entrance hallway with the stairs rising to the first floor and useful storage cupboard, cloakroom, kitchen / dining room with modern kitchen with some built in appliances and double doors opening to the garden, and dual aspect lounge. To the first floor are three bedrooms, the master with en-suite shower room, and a family bathroom. The garden is laid mainly to lawn with patio terrace and has gated access to the front of the property. Just to the side of the property are two side by side parking spaces. An internal viewing is highly recommended.