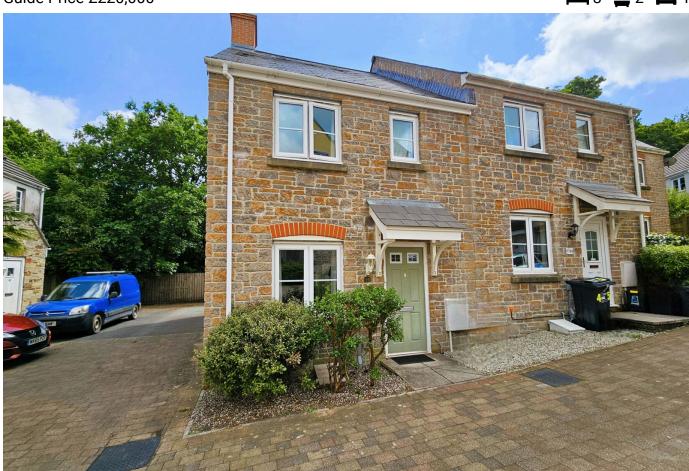

### Lady Beam Court, Kelly Bray, Callington

Guide Price £220,000

Step inside and be greeted by a warm and inviting atmosphere, with a spacious living room boasting a large window that floods the space with natural light. The kitchen/diner is generously sized with patio doors proving a seamless flow into the garden. Upstairs, you'll find three well-proportioned bedrooms, including a spacious en-suite shower room and modern family bathroom. Outside, the private rear garden is a true gem, offering a secluded oasis for alfresco dining, entertaining, or simply relaxing amidst the lush greenery. Other highlights include a single garage with two off-road parking spaces, handy downstairs we and two large storage cupboards. This wonderful home is ideally situated within a short distance of excellent schools, parks, and local amenities.