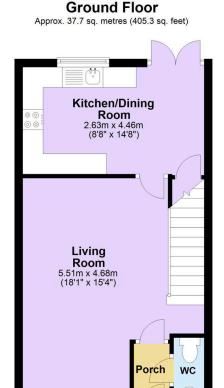

### Lady Beam Court, Kelly Bray, Callington

Guide Price £220,000

Step inside and be greeted by a warm and inviting atmosphere, with a spacious living room boasting a large window that floods the space with natural light. The kitchen/diner is generously sized with patio doors proving a seamless flow into the garden. Upstairs, you'll find three well-proportioned bedrooms, including a spacious en-suite shower room and modern family bathroom. Outside, the private rear garden is a true gem, offering a secluded oasis for alfresco dining, entertaining, or simply relaxing amidst the lush greenery. Other highlights include a single garage with two off-road parking spaces, handy downstairs we and two large storage cupboards. This wonderful home is ideally situated within a short distance of excellent schools, parks, and local amenities.

Total area: approx. 74.2 sq. metres (799.0 sq. feet)