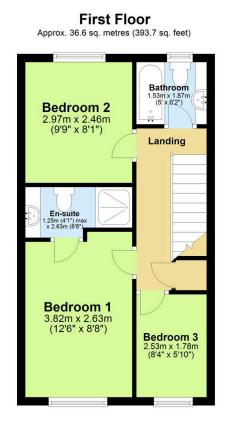

### Lady Beam Court, Kelly Bray, Callington

Guide Price £220,000

Step inside and be greeted by a warm and inviting atmosphere, with a spacious living room boasting a large window that floods the space with natural light. The kitchen/diner is generously sized with patio doors proving a seamless flow into the garden. Upstairs, you'll find three well-proportioned bedrooms, including a spacious en-suite shower room and modern family bathroom. Outside, the private rear garden is a true gem, offering a secluded oasis for alfresco dining, entertaining, or simply relaxing amidst the lush greenery. Other highlights include a single garage with two off-road parking spaces, handy downstairs we and two large storage cupboards. This wonderful home is ideally situated within a short distance of excellent schools, parks, and local amenities.

Total area: approx. 74.2 sq. metres (799.0 sq. feet)