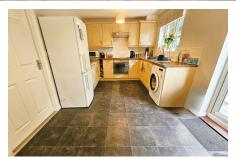

### Lady Beam Court, Kelly Bray, Callington

Guide Price £220,000

Step inside and be greeted by a warm and inviting atmosphere, with a spacious living room boasting a large window that floods the space with natural light. The kitchen/diner is generously sized with patio doors proving a seamless flow into the garden. Upstairs, you'll find three well-proportioned bedrooms, including a spacious en-suite shower room and modern family bathroom. Outside, the private rear garden is a true gem, offering a secluded oasis for alfresco dining, entertaining, or simply relaxing amidst the lush greenery. Other highlights include a single garage with two off-road parking spaces, handy downstairs we and two large storage cupboards. This wonderful home is ideally situated within a short distance of excellent schools, parks, and local amenities.