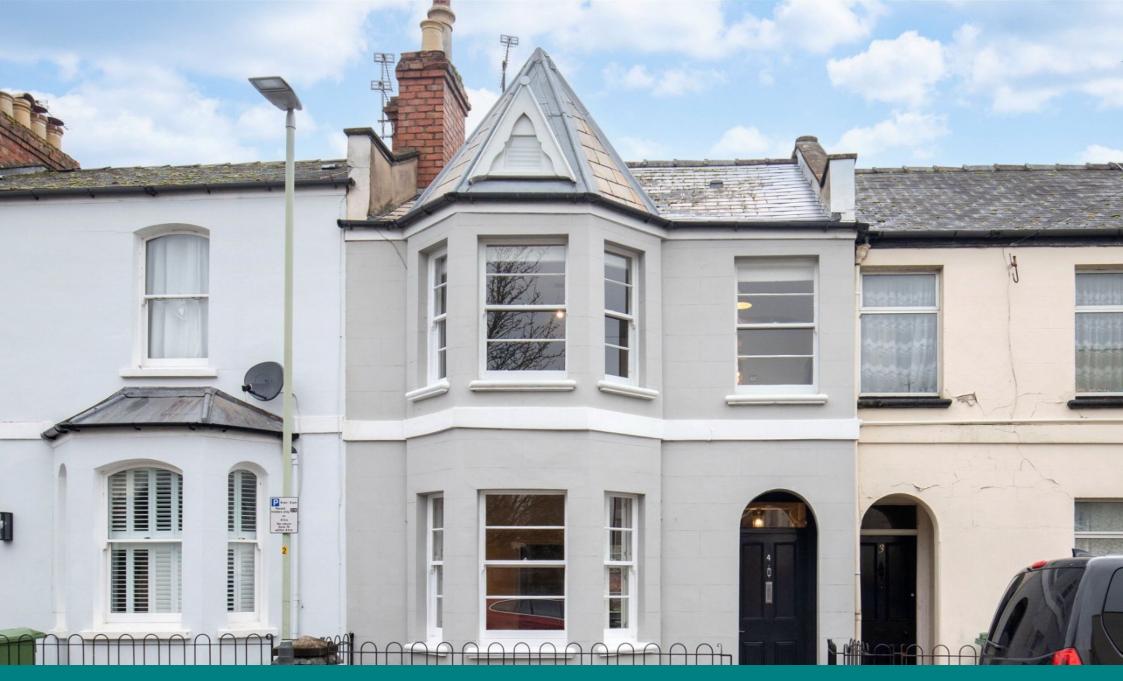

## Marlborough Place, Cheltenham, GL52 6BW

Guide Price £499,500

- FAIRVIEW, CHELTENHAM
- WALKING DISTANCE IN TO TOWN
- STUNNINGLY DECORATED AND REFURBISHED
- PLENTY OF VICTORIAN PERIOD FEATURES
- TWO RECEPTION ROOMS
- ENCLOSED REAR GARDEN

• OFFICE

- FOUR PIECE STYLISH BATHROOM
- ELEGANCE AT IT IS HIGHEST PLEASE QUOTE REF ZC 0364

The impeccably refurbished Victorian terrace house, situated in the highly coveted Fairview area of Cheltenham, offers a blend of elegance and modern convenience. Ideally located within a short walking distance to the town center. Upon entering the property, you are greeted by a grand entrance hall featuring an elegant staircase that leads to the first floor. The original flooring throughout the ground floor adds a touch of charm and character to the home. The lounge, adorned with a fireplace and bay windows with exquisite shutters, exudes warmth and sophistication. The dining room, equipped with ample storage cupboards. The refurbished kitchen diner is a culinary haven, boasting solid wood worktops, plentiful storage options, and a pantry cupboard. Upstairs, the first floor accommodates two spacious double bedrooms and a cozy single bedroom. The highlight of this level is the re-fitted four-piece bathroom, a stylish shower and a freestanding bathtub.