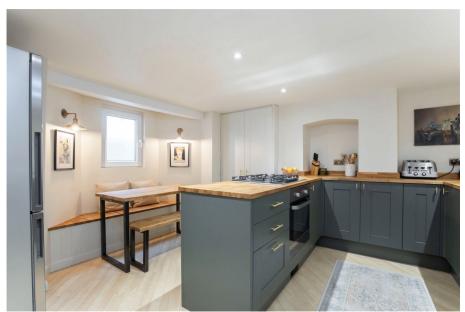

• OFFICE

- FOUR PIECE STYLISH BATHROOM
- ELEGANCE AT IT IS HIGHEST PLEASE QUOTE REF ZC 0364

The impeccably refurbished Victorian terrace house, situated in the highly coveted Fairview area of Cheltenham, offers a blend of elegance and modern convenience. Ideally located within a short walking distance to the town center. Upon entering the property, you are greeted by a grand entrance hall featuring an elegant staircase that leads to the first floor. The original flooring throughout the ground floor adds a touch of charm and character to the home. The lounge, adorned with a fireplace and bay windows with exquisite shutters, exudes warmth and sophistication. The dining room, equipped with ample storage cupboards. The refurbished kitchen diner is a culinary haven, boasting solid wood worktops, plentiful storage options, and a pantry cupboard. Upstairs, the first floor accommodates two spacious double bedrooms and a cozy single bedroom. The highlight of this level is the re-fitted four-piece bathroom, a stylish shower and a freestanding bathtub.