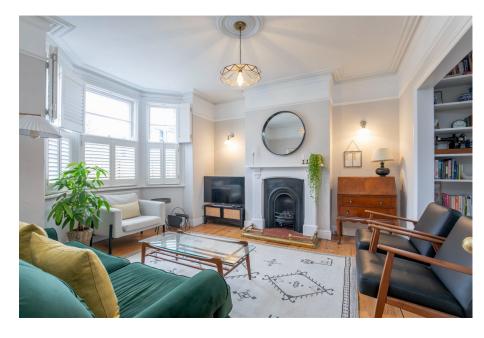

• OFFICE

- FOUR PIECE STYLISH BATHROOM
- ELEGANCE AT IT IS HIGHEST PLEASE QUOTE REF ZC 0364

The impeccably refurbished Victorian terrace house, situated in the highly coveted Fairview area of Cheltenham, offers a blend of elegance and modern convenience. Ideally located within a short walking distance to the town center. Upon entering the property, you are greeted by a grand entrance hall featuring an elegant staircase that leads to the first floor. The original flooring throughout the ground floor adds a touch of charm and character to the home. The lounge, adorned with a fireplace and bay windows with exquisite shutters, exudes warmth and sophistication. The dining room, equipped with ample storage cupboards. The refurbished kitchen diner is a culinary haven, boasting solid wood worktops, plentiful storage options, and a pantry cupboard. Upstairs, the first floor accommodates two spacious double bedrooms and a cozy single bedroom. The highlight of this level is the re-fitted four-piece bathroom, a stylish shower and a freestanding bathtub.