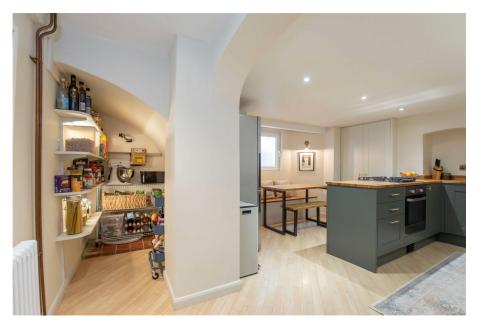

• OFFICE

- FOUR PIECE STYLISH BATHROOM
- ELEGANCE AT IT IS HIGHEST PLEASE QUOTE REF ZC 0364

The impeccably refurbished Victorian terrace house, situated in the highly coveted Fairview area of Cheltenham, offers a blend of elegance and modern convenience. Ideally located within a short walking distance to the town center. Upon entering the property, you are greeted by a grand entrance hall featuring an elegant staircase that leads to the first floor. The original flooring throughout the ground floor adds a touch of charm and character to the home. The lounge, adorned with a fireplace and bay windows with exquisite shutters, exudes warmth and sophistication. The dining room, equipped with ample storage cupboards. The refurbished kitchen diner is a culinary haven, boasting solid wood worktops, plentiful storage options, and a pantry cupboard. Upstairs, the first floor accommodates two spacious double bedrooms and a cozy single bedroom. The highlight of this level is the re-fitted four-piece bathroom, a stylish shower and a freestanding bathtub.