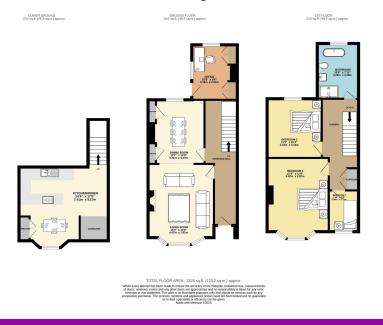

## Marlborough Place, Cheltenham, GL52 6BW

Guide Price £499,500

- FAIRVIEW, CHELTENHAM
- WALKING DISTANCE IN TO TOWN
- STUNNINGLY DECORATED AND REFURBISHED
- PLENTY OF VICTORIAN PERIOD FEATURES
- TWO RECEPTION ROOMS
- ENCLOSED REAR GARDEN

• OFFICE

- FOUR PIECE STYLISH BATHROOM
- ELEGANCE AT IT IS HIGHEST PLEASE QUOTE REF ZC 0364

The impeccably refurbished Victorian terrace house, situated in the highly coveted Fairview area of Cheltenham, offers a blend of elegance and modern convenience. Ideally located within a short walking distance to the town center. Upon entering the property, you are greeted by a grand entrance hall featuring an elegant staircase that leads to the first floor. The original flooring throughout the ground floor adds a touch of charm and character to the home. The lounge, adorned with a fireplace and bay windows with exquisite shutters, exudes warmth and sophistication. The dining room, equipped with ample storage cupboards. The refurbished kitchen diner is a culinary haven, boasting solid wood worktops, plentiful storage options, and a pantry cupboard. Upstairs, the first floor accommodates two spacious double bedrooms and a cozy single bedroom. The highlight of this level is the re-fitted four-piece bathroom, a stylish shower and a freestanding bathtub.