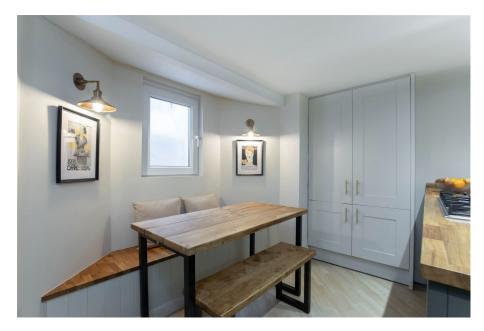

• OFFICE

- FOUR PIECE STYLISH BATHROOM
- ELEGANCE AT IT IS HIGHEST PLEASE QUOTE REF ZC 0364

The impeccably refurbished Victorian terrace house, situated in the highly coveted Fairview area of Cheltenham, offers a blend of elegance and modern convenience. Ideally located within a short walking distance to the town center. Upon entering the property, you are greeted by a grand entrance hall featuring an elegant staircase that leads to the first floor. The original flooring throughout the ground floor adds a touch of charm and character to the home. The lounge, adorned with a fireplace and bay windows with exquisite shutters, exudes warmth and sophistication. The dining room, equipped with ample storage cupboards. The refurbished kitchen diner is a culinary haven, boasting solid wood worktops, plentiful storage options, and a pantry cupboard. Upstairs, the first floor accommodates two spacious double bedrooms and a cozy single bedroom. The highlight of this level is the re-fitted four-piece bathroom, a stylish shower and a freestanding bathtub.