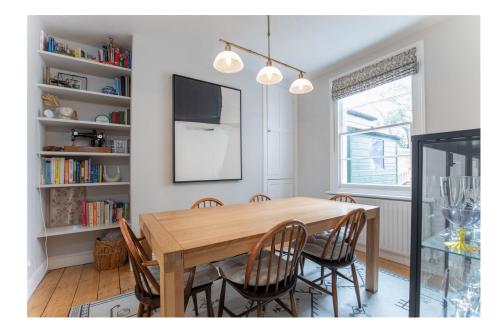

• OFFICE

- FOUR PIECE STYLISH BATHROOM
- ELEGANCE AT IT IS HIGHEST PLEASE QUOTE REF ZC 0364

The impeccably refurbished Victorian terrace house, situated in the highly coveted Fairview area of Cheltenham, offers a blend of elegance and modern convenience. Ideally located within a short walking distance to the town center. Upon entering the property, you are greeted by a grand entrance hall featuring an elegant staircase that leads to the first floor. The original flooring throughout the ground floor adds a touch of charm and character to the home. The lounge, adorned with a fireplace and bay windows with exquisite shutters, exudes warmth and sophistication. The dining room, equipped with ample storage cupboards. The refurbished kitchen diner is a culinary haven, boasting solid wood worktops, plentiful storage options, and a pantry cupboard. Upstairs, the first floor accommodates two spacious double bedrooms and a cozy single bedroom. The highlight of this level is the re-fitted four-piece bathroom, a stylish shower and a freestanding bathtub.