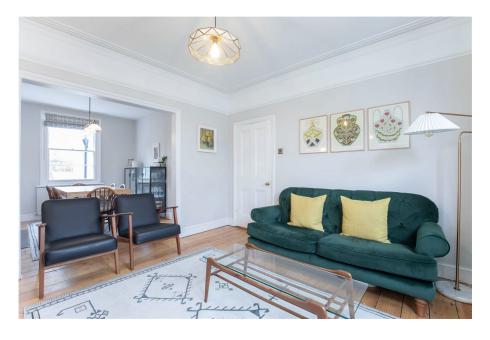

• OFFICE

- FOUR PIECE STYLISH BATHROOM
- ELEGANCE AT IT IS HIGHEST PLEASE QUOTE REF ZC 0364

The impeccably refurbished Victorian terrace house, situated in the highly coveted Fairview area of Cheltenham, offers a blend of elegance and modern convenience. Ideally located within a short walking distance to the town center. Upon entering the property, you are greeted by a grand entrance hall featuring an elegant staircase that leads to the first floor. The original flooring throughout the ground floor adds a touch of charm and character to the home. The lounge, adorned with a fireplace and bay windows with exquisite shutters, exudes warmth and sophistication. The dining room, equipped with ample storage cupboards. The refurbished kitchen diner is a culinary haven, boasting solid wood worktops, plentiful storage options, and a pantry cupboard. Upstairs, the first floor accommodates two spacious double bedrooms and a cozy single bedroom. The highlight of this level is the re-fitted four-piece bathroom, a stylish shower and a freestanding bathtub.