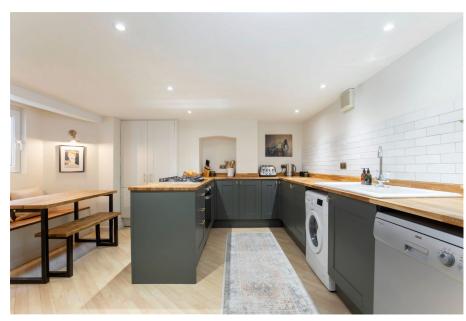

• OFFICE

- FOUR PIECE STYLISH BATHROOM
- ELEGANCE AT IT IS HIGHEST PLEASE QUOTE REF ZC 0364

The impeccably refurbished Victorian terrace house, situated in the highly coveted Fairview area of Cheltenham, offers a blend of elegance and modern convenience. Ideally located within a short walking distance to the town center. Upon entering the property, you are greeted by a grand entrance hall featuring an elegant staircase that leads to the first floor. The original flooring throughout the ground floor adds a touch of charm and character to the home. The lounge, adorned with a fireplace and bay windows with exquisite shutters, exudes warmth and sophistication. The dining room, equipped with ample storage cupboards. The refurbished kitchen diner is a culinary haven, boasting solid wood worktops, plentiful storage options, and a pantry cupboard. Upstairs, the first floor accommodates two spacious double bedrooms and a cozy single bedroom. The highlight of this level is the re-fitted four-piece bathroom, a stylish shower and a freestanding bathtub.