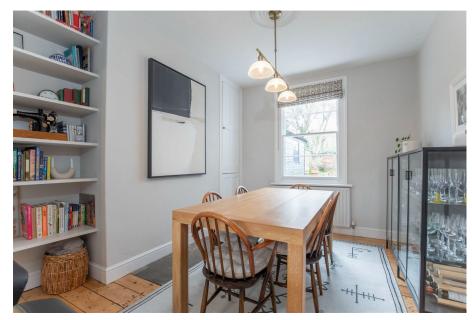

• OFFICE

- FOUR PIECE STYLISH BATHROOM
- ELEGANCE AT IT IS HIGHEST PLEASE QUOTE REF ZC 0364

The impeccably refurbished Victorian terrace house, situated in the highly coveted Fairview area of Cheltenham, offers a blend of elegance and modern convenience. Ideally located within a short walking distance to the town center. Upon entering the property, you are greeted by a grand entrance hall featuring an elegant staircase that leads to the first floor. The original flooring throughout the ground floor adds a touch of charm and character to the home. The lounge, adorned with a fireplace and bay windows with exquisite shutters, exudes warmth and sophistication. The dining room, equipped with ample storage cupboards. The refurbished kitchen diner is a culinary haven, boasting solid wood worktops, plentiful storage options, and a pantry cupboard. Upstairs, the first floor accommodates two spacious double bedrooms and a cozy single bedroom. The highlight of this level is the re-fitted four-piece bathroom, a stylish shower and a freestanding bathtub.