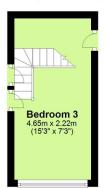

## Kingsley Avenue, Torpoint

Coming Soon £246,750

Nestled in a tranguil guiet cul-de-sac, this charming 3 bedroom semi-detached property offers the perfect blend of comfort and serenity. This family home has been thoughtfully extended to include a wonderful loft room, creating a peaceful retreat, boasting breathtaking panoramic sea views! The property also benefits; a newly fitted kitchen with built-in appliances, modern bathroom, generously sized living room flowing into the spacious dining room, enclosed rear private garden with a flagstone patio area, neatly manicured lawn and a raised pond. Located only a hop skip and jump away from the waterfront, local amenities, transport links and schools, this delightful property is being offered for sale with no onward chain and has the perfect balance of convivence and seclusion.

First Floor Approx. 34.0 sq. metres (366.3 sq. feet)

Total area: approx. 78.1 sq. metres (840.9 sq. feet)