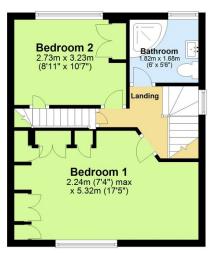

## Kingsley Avenue, Torpoint

Coming Soon £246,750

Nestled in a tranguil guiet cul-de-sac, this charming 3 bedroom semi-detached property offers the perfect blend of comfort and serenity. This family home has been thoughtfully extended to include a wonderful loft room, creating a peaceful retreat, boasting breathtaking panoramic sea views! The property also benefits; a newly fitted kitchen with built-in appliances, modern bathroom, generously sized living room flowing into the spacious dining room, enclosed rear private garden with a flagstone patio area, neatly manicured lawn and a raised pond. Located only a hop skip and jump away from the waterfront, local amenities, transport links and schools, this delightful property is being offered for sale with no onward chain and has the perfect balance of convivence and seclusion.

First Floor Approx. 34.0 sq. metres (366.3 sq. feet)

Total area: approx. 78.1 sq. metres (840.9 sq. feet)