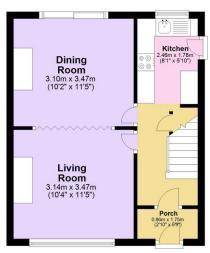

## Kingsley Avenue, Torpoint

Coming Soon £246,750

Nestled in a tranguil guiet cul-de-sac, this charming 3 bedroom semi-detached property offers the perfect blend of comfort and serenity. This family home has been thoughtfully extended to include a wonderful loft room, creating a peaceful retreat, boasting breathtaking panoramic sea views! The property also benefits; a newly fitted kitchen with built-in appliances, modern bathroom, generously sized living room flowing into the spacious dining room, enclosed rear private garden with a flagstone patio area, neatly manicured lawn and a raised pond. Located only a hop skip and jump away from the waterfront, local amenities, transport links and schools, this delightful property is being offered for sale with no onward chain and has the perfect balance of convivence and seclusion.

First Floor Approx. 34.0 sq. metres (366.3 sq. feet)

Total area: approx. 78.1 sq. metres (840.9 sq. feet)