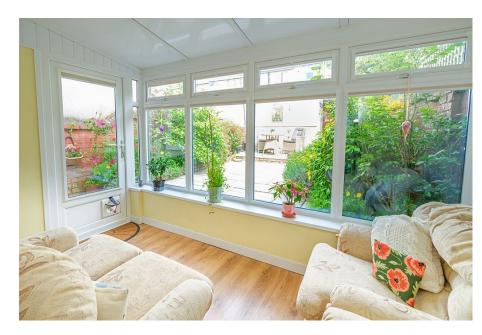

Dining Room

Conservatory

Utility Room

- Replastered Walls/Ceilings
- Pretty Courtyard Garden with 
   Please Quote MR0566
   Store

This delightful property boasts a perfect blend of modern comforts and period features which include ornate ceiling mouldings and a balustraded staircase with a newel post, exuding elegance and character throughout. The interior of this home has been meticulously replastered, creating a fresh and inviting space. With three bedrooms, a sitting room, dining room, kitchen, conservatory, and utility room, there is ample space for relaxation, entertainment, and everyday living. The property is also equipped with gas central heating and double glazing for your comfort and convenience. Outside, a pretty rear courtyard garden awaits, providing a tranquil oasis to enjoy the outdoors and soak up the sunshine. Additionally, being close to Central Park and various amenities, you'll have everything you need right at your doorstep. Please Quote MR0566