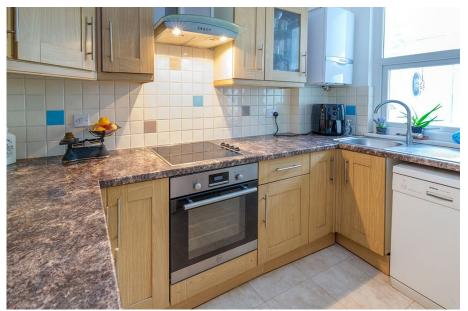

Dining Room

Conservatory

Utility Room

- Replastered Walls/Ceilings
- Pretty Courtyard Garden with 
   Please Quote MR0566
   Store

This delightful property boasts a perfect blend of modern comforts and period features which include ornate ceiling mouldings and a balustraded staircase with a newel post, exuding elegance and character throughout. The interior of this home has been meticulously replastered, creating a fresh and inviting space. With three bedrooms, a sitting room, dining room, kitchen, conservatory, and utility room, there is ample space for relaxation, entertainment, and everyday living. The property is also equipped with gas central heating and double glazing for your comfort and convenience. Outside, a pretty rear courtyard garden awaits, providing a tranquil oasis to enjoy the outdoors and soak up the sunshine. Additionally, being close to Central Park and various amenities, you'll have everything you need right at your doorstep. Please Quote MR0566