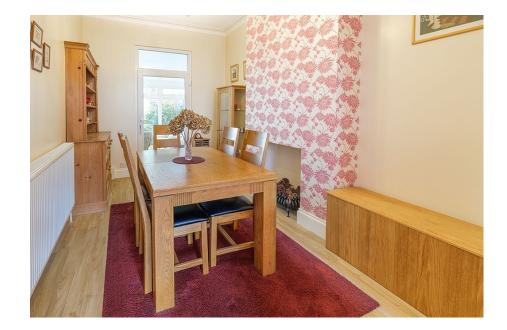

Dining Room

Conservatory

Utility Room

- Replastered Walls/Ceilings
- Pretty Courtyard Garden with 
   Please Quote MR0566
   Store

This delightful property boasts a perfect blend of modern comforts and period features which include ornate ceiling mouldings and a balustraded staircase with a newel post, exuding elegance and character throughout. The interior of this home has been meticulously replastered, creating a fresh and inviting space. With three bedrooms, a sitting room, dining room, kitchen, conservatory, and utility room, there is ample space for relaxation, entertainment, and everyday living. The property is also equipped with gas central heating and double glazing for your comfort and convenience. Outside, a pretty rear courtyard garden awaits, providing a tranquil oasis to enjoy the outdoors and soak up the sunshine. Additionally, being close to Central Park and various amenities, you'll have everything you need right at your doorstep. Please Quote MR0566