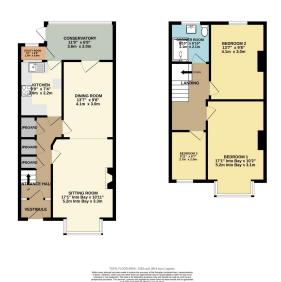

## MARC REES

@ marc.rees@exp.uk.com
marcrees.exp.uk.com
07966 394 188

**Pounds Park Road, Peverell, Plymouth, PL3 4QP** Guide Price £300,000

- Park Road Location
   · 3 Bedrooms
- Period Features

Sitting Room

Dining Room

Conservatory

Utility Room

- Replastered Walls/Ceilings
- Pretty Courtyard Garden with 
   Please Quote MR0566
   Store

This delightful property boasts a perfect blend of modern comforts and period features which include ornate ceiling mouldings and a balustraded staircase with a newel post, exuding elegance and character throughout. The interior of this home has been meticulously replastered, creating a fresh and inviting space. With three bedrooms, a sitting room, dining room, kitchen, conservatory, and utility room, there is ample space for relaxation, entertainment, and everyday living. The property is also equipped with gas central heating and double glazing for your comfort and convenience. Outside, a pretty rear courtyard garden awaits, providing a tranquil oasis to enjoy the outdoors and soak up the sunshine. Additionally, being close to Central Park and various amenities, you'll have everything you need right at your doorstep. Please Quote MR0566

## 🍋 3 🚰 1 🚍 3

1ST FLOOR 471 sq.ft. (43.8 sq.m.) approx.

eXp World UK Ltd is a registered company at Corporation Service Company (UK) Limited, 5 Churchill Place, 10th Floor, London, United Kingdom, E14 5HU. Registered company number is 12016573. VAT Registration Number is 327 4120 29