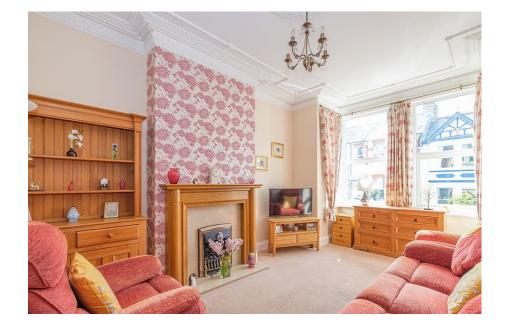

Dining Room

Conservatory

Utility Room

- Replastered Walls/Ceilings
- Pretty Courtyard Garden with 
   Please Quote MR0566
   Store

This delightful property boasts a perfect blend of modern comforts and period features which include ornate ceiling mouldings and a balustraded staircase with a newel post, exuding elegance and character throughout. The interior of this home has been meticulously replastered, creating a fresh and inviting space. With three bedrooms, a sitting room, dining room, kitchen, conservatory, and utility room, there is ample space for relaxation, entertainment, and everyday living. The property is also equipped with gas central heating and double glazing for your comfort and convenience. Outside, a pretty rear courtyard garden awaits, providing a tranquil oasis to enjoy the outdoors and soak up the sunshine. Additionally, being close to Central Park and various amenities, you'll have everything you need right at your doorstep. Please Quote MR0566