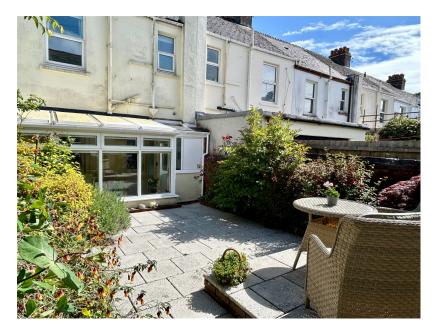

Dining Room

Conservatory

Utility Room

- Replastered Walls/Ceilings
- Pretty Courtyard Garden with 
   Please Quote MR0566
   Store

This delightful property boasts a perfect blend of modern comforts and period features which include ornate ceiling mouldings and a balustraded staircase with a newel post, exuding elegance and character throughout. The interior of this home has been meticulously replastered, creating a fresh and inviting space. With three bedrooms, a sitting room, dining room, kitchen, conservatory, and utility room, there is ample space for relaxation, entertainment, and everyday living. The property is also equipped with gas central heating and double glazing for your comfort and convenience. Outside, a pretty rear courtyard garden awaits, providing a tranquil oasis to enjoy the outdoors and soak up the sunshine. Additionally, being close to Central Park and various amenities, you'll have everything you need right at your doorstep. Please Quote MR0566