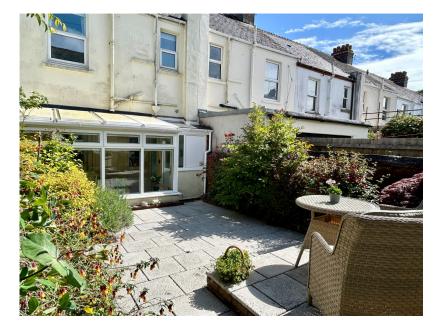

Dining Room

Conservatory

Utility Room

- Replastered Walls/Ceilings
- Pretty Courtyard Garden with 
   Please Quote MR0566
   Store

This delightful property boasts a perfect blend of modern comforts and period features which include ornate ceiling mouldings and a balustraded staircase with a newel post, exuding elegance and character throughout. The interior of this home has been meticulously replastered, creating a fresh and inviting space. With three bedrooms, a sitting room, dining room, kitchen, conservatory, and utility room, there is ample space for relaxation, entertainment, and everyday living. The property is also equipped with gas central heating and double glazing for your comfort and convenience. Outside, a pretty rear courtyard garden awaits, providing a tranquil oasis to enjoy the outdoors and soak up the sunshine. Additionally, being close to Central Park and various amenities, you'll have everything you need right at your doorstep. Please Quote MR0566