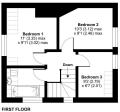

## Wood Lane, Chippenham

Guide Price £230,000

Reference; SW0341. Well presented three bedroom end of terrace house with allocated parking and large gardens to the front, side & rear, situated just a short walk away from the Town Centre. In brief the accommodation comprises entrance hall with the stairs rising to the first floor, lounge, kitchen with a range of wall and base storage units, useful utility/storage area, downstairs cloakroom, three bedrooms and a family bathroom. To the front, side & rear are gardens laid to lawn, patio and stone chippings. To the rear is a drive providing off street parking. An internal viewing is highly recommended.

Property Measurement Standards (PMSC Residents).

• Easy Access To Town Centre

Well Presented

• End Of Terrace Hosue

Three Bedrooms

Lounge

 Kitchen & Useful Utility / Storage Area  Downstairs Cloakroom & Family Bathroom