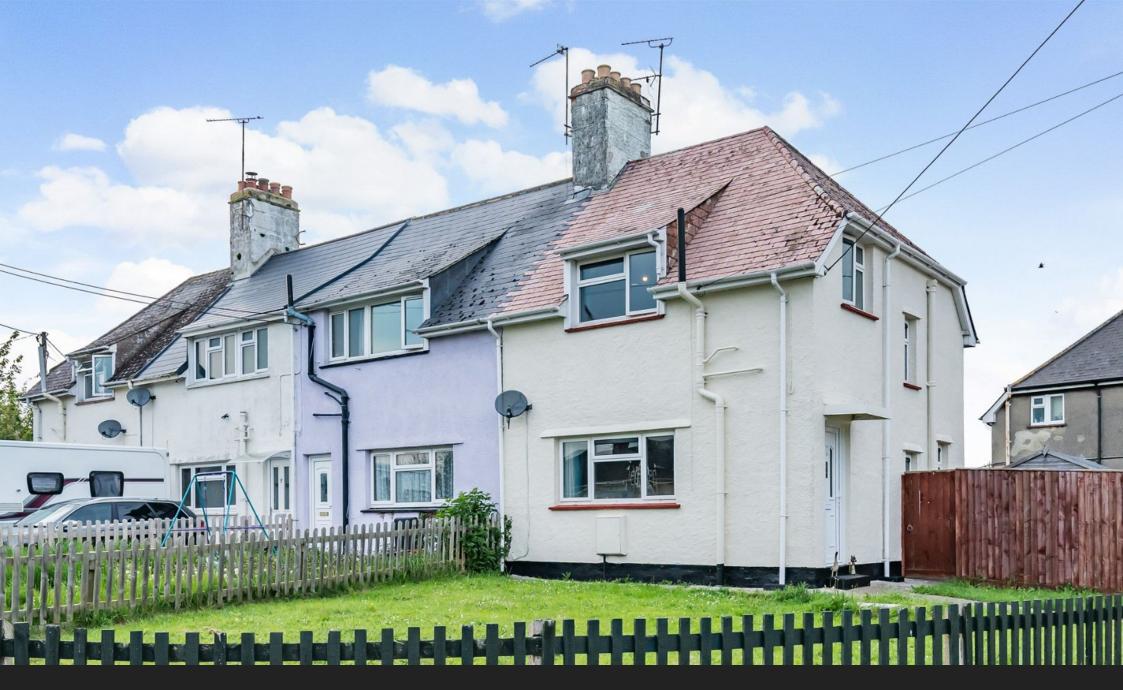

## Wood Lane, Chippenham

Guide Price £230,000

Reference; SW0341. Well presented three bedroom end of terrace house with allocated parking and large gardens to the front, side & rear, situated just a short walk away from the Town Centre. In brief the accommodation comprises entrance hall with the stairs rising to the first floor, lounge, kitchen with a range of wall and base storage units, useful utility/storage area, downstairs cloakroom, three bedrooms and a family bathroom. To the front, side & rear are gardens laid to lawn, patio and stone chippings. To the rear is a drive providing off street parking. An internal viewing is highly recommended.

## Situation

The property is situated just a short walk away from the Town Centre where there is a comprehensive range of amenities to include mainline railway (London-Paddington), college and sports centre. The M4 motorway is within easy access and offers good commuting links to the major centres of Bath, Bristol, Swindon and London. Pewsham is just a short distance away with amenities that include a primary school, nursery, doctors surgery, pharmacy, convenience store, public house, community hall and hair & beauty Salon. Abbeyfield Secondary School and Lidl supermarket are just a short distance away.