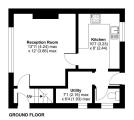

## Wood Lane, Chippenham

Guide Price £230,000

Reference; SW0341. Well presented three bedroom end of terrace house with allocated parking and large gardens to the front, side & rear, situated just a short walk away from the Town Centre. In brief the accommodation comprises entrance hall with the stairs rising to the first floor, lounge, kitchen with a range of wall and base storage units, useful utility/storage area, downstairs cloakroom, three bedrooms and a family bathroom. To the front, side & rear are gardens laid to lawn, patio and stone chippings. To the rear is a drive providing off street parking. An internal viewing is highly recommended.

Property Measurement Standards (PMSC Residents).

• Easy Access To Town Centre

Well Presented

• End Of Terrace Hosue

Three Bedrooms

Lounge

 Kitchen & Useful Utility / Storage Area  Downstairs Cloakroom & Family Bathroom