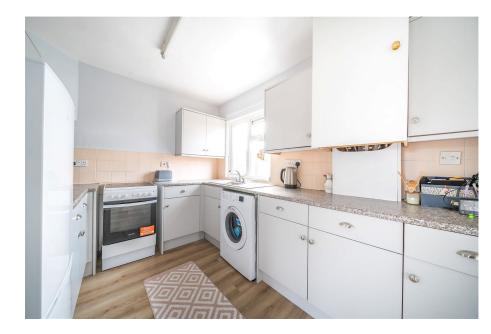

## Wood Lane, Chippenham

Guide Price £230,000

Reference; SW0341. Well presented three bedroom end of terrace house with allocated parking and large gardens to the front, side & rear, situated just a short walk away from the Town Centre. In brief the accommodation comprises entrance hall with the stairs rising to the first floor, lounge, kitchen with a range of wall and base storage units, useful utility/storage area, downstairs cloakroom, three bedrooms and a family bathroom. To the front, side & rear are gardens laid to lawn, patio and stone chippings. To the rear is a drive providing off street parking. An internal viewing is highly recommended.

Property Measurement Standards (PMSC Residents).

• Easy Access To Town Centre

Well Presented

• End Of Terrace Hosue

Three Bedrooms

Lounge

 Kitchen & Useful Utility / Storage Area  Downstairs Cloakroom & Family Bathroom