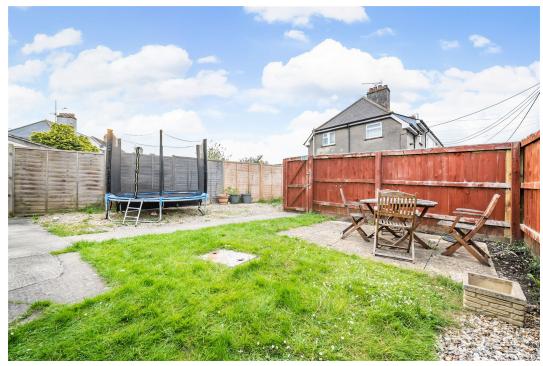

## Wood Lane, Chippenham

Guide Price £230,000

Reference; SW0341. Well presented three bedroom end of terrace house with allocated parking and large gardens to the front, side & rear, situated just a short walk away from the Town Centre. In brief the accommodation comprises entrance hall with the stairs rising to the first floor, lounge, kitchen with a range of wall and base storage units, useful utility/storage area, downstairs cloakroom, three bedrooms and a family bathroom. To the front, side & rear are gardens laid to lawn, patio and stone chippings. To the rear is a drive providing off street parking. An internal viewing is highly recommended.

Large Gardens To Front, Side
 Allocated Parking
 Rear