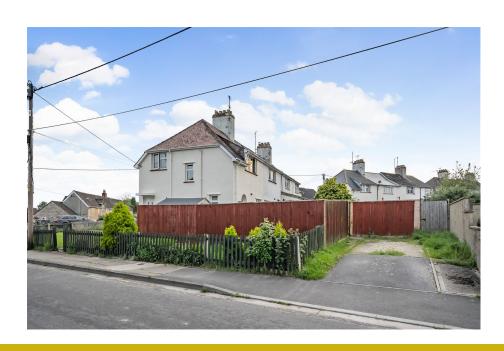

## Wood Lane, Chippenham

Guide Price £230,000

Reference; SW0341. Well presented three bedroom end of terrace house with allocated parking and large gardens to the front, side & rear, situated just a short walk away from the Town Centre. In brief the accommodation comprises entrance hall with the stairs rising to the first floor, lounge, kitchen with a range of wall and base storage units, useful utility/storage area, downstairs cloakroom, three bedrooms and a family bathroom. To the front, side & rear are gardens laid to lawn, patio and stone chippings. To the rear is a drive providing off street parking. An internal viewing is highly recommended.