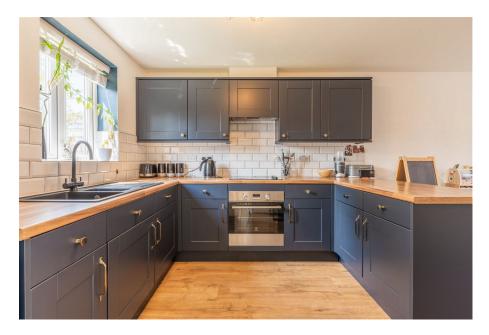

## Moonstone Grove, Bishops Cleeve, Cheltenham, GL52 £385,000

**!**■3 **!**=2 **!**=1

- Please quote ref AH0137
- Open-plan family kitchen/ diner
- South-facing rear garden with artificial grass
- Utility Room and downstairs En-suite to master cloakroom
- Access to charming walking Parking routes

- Three bedrooms
- Solar panels with superb EPC rating B
- Refitted en suite in master bedroom

A delightful detached property with three bedrooms, two bathrooms, and unique features such as solar panels and a south-facing garden, located in a vibrant community with a variety of amenities, offering a fantastic opportunity for families and couples alike.