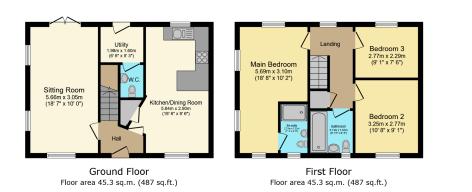

TOTAL: 90.6 sq.m. (975 sq.ft.)

This floor plan is for illustrative purposes only. It is not drawn to scale. Any measurements, floor areas (including any total floor area), openings and orientations are approximate. No details are guaranteed, they cannot be relied upon for any purpose and do not form any part of any agreement. No liability is taken for any error, omission or inclustratement A mark must reliev upon its mark insection (3). Revend they wave, Propertydaux in