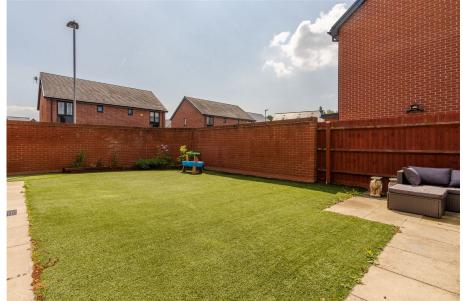

## Moonstone Grove, Bishops Cleeve, Cheltenham, GL52 £385,000

**!**■3 **!**=2 **!**=1

- Please quote ref AH0137
- Open-plan family kitchen/ diner
- South-facing rear garden with artificial grass
- Utility Room and downstairs En-suite to master cloakroom
- Access to charming walking Parking routes

- Three bedrooms
- Solar panels with superb EPC rating B
- Refitted en suite in master bedroom

A delightful detached property with three bedrooms, two bathrooms, and unique features such as solar panels and a south-facing garden, located in a vibrant community with a variety of amenities, offering a fantastic opportunity for families and couples alike.