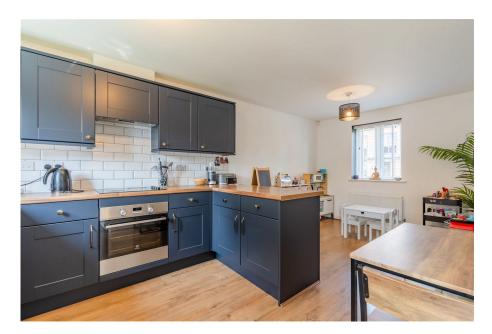

## Moonstone Grove, Bishops Cleeve, Cheltenham, GL52 £385,000

**!**■3 **!**=2 **!**=1

- Please quote ref AH0137
- Open-plan family kitchen/ diner
- South-facing rear garden with artificial grass
- Utility Room and downstairs En-suite to master cloakroom
- Access to charming walking Parking routes