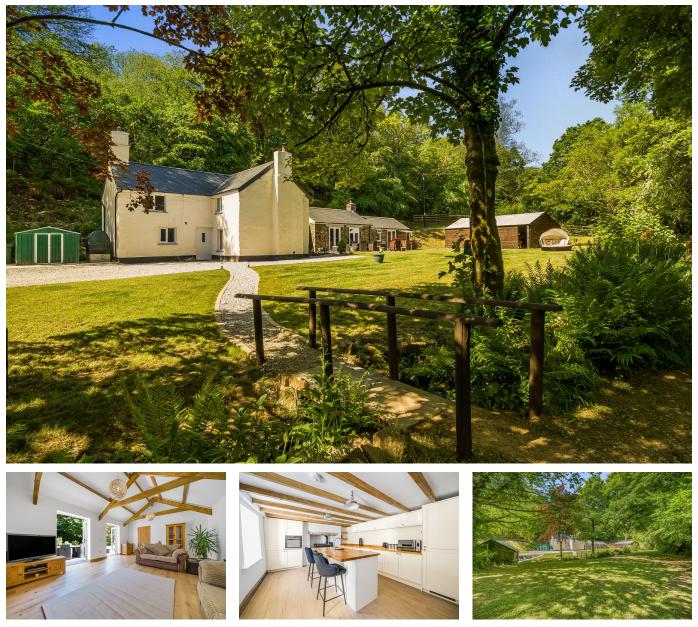

## Upton Cross, Liskeard, PL14

Guide Price £700,000

🍋 3 🚰 2 🚘 2

A beautifully presented, detached country residence set within a truly idyllic location. The property benefits from a range of outbuildings, no onward chain and offers comfortable and practical accommodation for both entertaining and family life. This family home has been stylishly extended by the current owners to create a modern and contemporary interior whilst offering 2,433 sq ft of accommodation including outbuildings.

Situated within the village of Upton Cross and approximately 5 miles away from Liskeard and 8 miles from Callington. Amenities within the village include a primary school, public house, post office and the renowned Open Air Sterts Theatre.