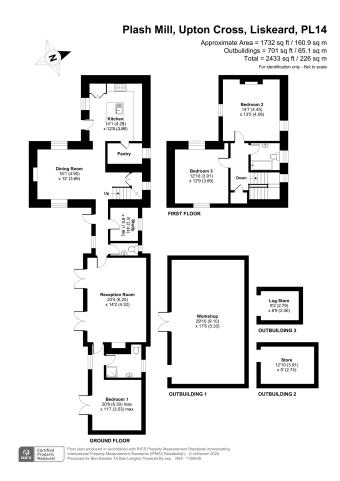

## Upton Cross, Liskeard, PL14

Guide Price £700,000

🍋 3 🚰 2 🚘 2

A beautifully presented, detached country residence set within a truly idyllic location. The property benefits from a range of outbuildings, no onward chain and offers comfortable and practical accommodation for both entertaining and family life. This family home has been stylishly extended by the current owners to create a modern and contemporary interior whilst offering 2,433 sq ft of accommodation including outbuildings.