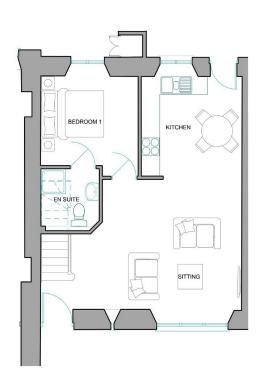

make the perfect studio or home office.

Penscombe Barns are situated within the village of Lezant which is approximately 4 miles from Launceston and 7 miles Callington. The development is next door to the popular Tre, Pol & Pen restaurant and farmshop stocked with high quality local produce. The historic, former County Town of Launceston, is to the north, offering a wide range of shopping amenities, Banks, Primary, Secondary and Non-Selective Private Schools, with access to the A30.

## BEN LANGTON EXP UK

## **Key Features**

- TO ARRANGE A VIEWING PLEASE QUOTE BL0650
- 2 Bedrooms (2 Ensuites)
- · Double Garage
- Character Features
- Small & Exclusive Complex

- Barn Conversion
- · No Onward Chain
- · Detached Studio/Home Office
- High Quality Finish
- Underfloor Heating (Ground Floor)



Barn 6 Ground Floor