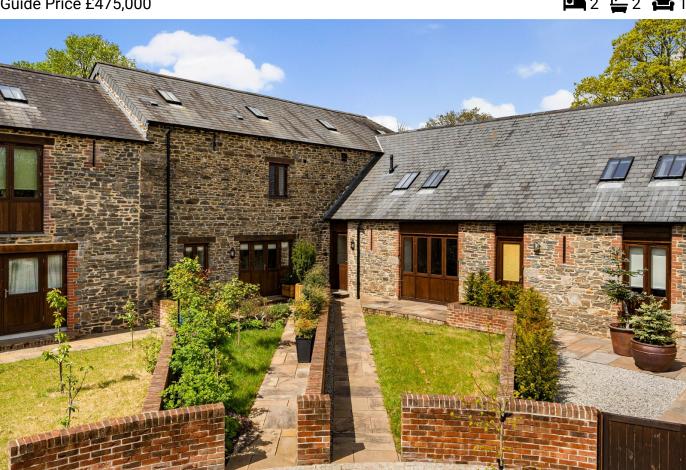

## Penscombe Barns, Lezant, PL15

Guide Price £475.000

A most attractive and impressive barn conversion situated within a small and exclusive complex. This stylish home benefits from two double bedrooms with ensuites, a double garage and a detached stone outbuilding which could make the perfect studio or home office.

## **Key Features**

- TO ARRANGE A VIEWING PLEASE QUOTE BL0650
- 2 Bedrooms (2 Ensuites)
- · Double Garage
- Character Features
- Small & Exclusive Complex

- Barn Conversion
- · No Onward Chain
- · Detached Studio/Home Office
- High Quality Finish
- Underfloor Heating (Ground Floor)