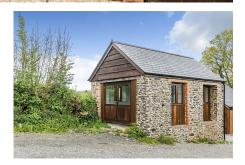

## Penscombe Barns, Lezant, PL15

Guide Price £475.000

A most attractive and impressive barn conversion situated within a small and exclusive complex. This stylish home benefits from two double bedrooms with ensuites, a double garage and a detached stone outbuilding which could make the perfect studio or home office.

## **Key Features**

- TO ARRANGE A VIEWING PLEASE QUOTE BL0650
- 2 Bedrooms (2 Ensuites)
- · Double Garage
- Character Features
- Small & Exclusive Complex

- Barn Conversion
- · No Onward Chain
- · Detached Studio/Home Office
- High Quality Finish
- Underfloor Heating (Ground Floor)