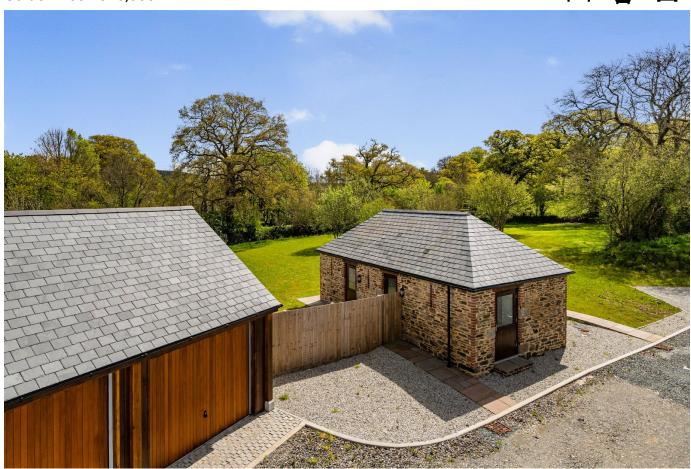

## Penscombe Barns, Lezant, PL15

Guide Price £398,000

A most attractive and impressive detached barn conversion situated within a small and exclusive complex. This stylish home benefits from two bedrooms, double garage, large private garden and underfloor heating.

## **Key Features**

- TO ARRANGE A VIEWING PLEASE QUOTE BL0650
- · Two Bedrooms
- · Large Private Garden
- Double Garage
- Small & Exclusive Complex

- · Detached Barn Conversion
- · No Onward Chain
- · Underfloor Heating
- High Quality Finish
- · Character Features