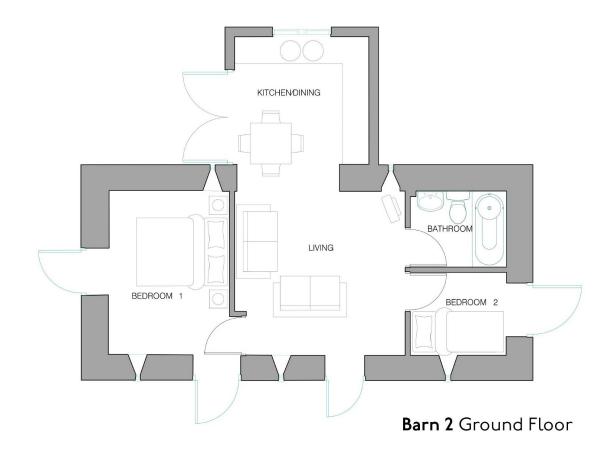

## Penscombe Barns, Lezant, PL15

Guide Price £398,000

A most attractive and impressive detached barn conversion situated within a small and exclusive complex. This stylish home benefits from two bedrooms, double garage, large private garden and underfloor heating.