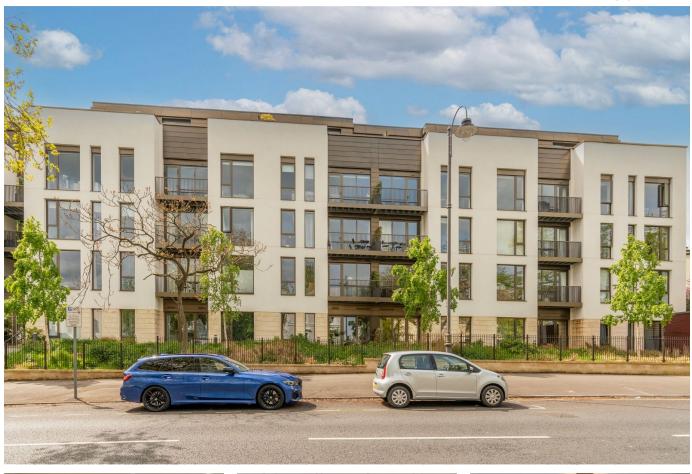

## Flat 304 Rivershill House, St. Georges Road,

£315,000

🍋 1 🚰 1 🚘 1

Rivershill is a beautiful collection of apartments and penthouses situated in the heart of historic Cheltenham, a stone's throw from sophisticated Montpellier with its array of boutique shops and restaurants. This specific apartment is a stunning one bedroom, third floor apartment with a south facing balcony perfect for soaking up that summer sun. Finished to the very highest spec including integrated "Neff" appliances in the kitchen, "Duravit" sanitary ware in the bathroom and underfloor heating in the bathroom. The building also has it's own private residents fitness suite. Property Ref ST0728

## **Key Features**

- Sensational one Bedroom, Third Floor Apartment in Highly Desireable "Rivershill"
- South Facing Balcony accessed from either the bedroom or living room
- Engineered Oak Flooring in Hallway, Living Area and Kitchen
- Handy Utility Cupboard
- Allocated Parking

- Town Centre Location Just A Short Walk
  to Trendy Montpellier
- Kitchen with "Neff" Integrated Appliances and Quartz stone Worktops
- Underfloor Heating in Bathroom
- Residents Fitness Suite
- Property Ref ST0728