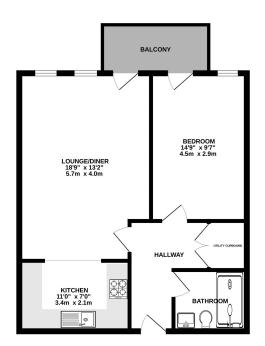

GROUND FLOOR 586 sq.ft. (54.4 sq.m.) approx.

| TOTAL FLOOR A                                                                                                                                        | REA : 586 sq.ft. (54.4 sq.m.) approx.                                                                                                                                                                                                                                                                                                         |
|------------------------------------------------------------------------------------------------------------------------------------------------------|-----------------------------------------------------------------------------------------------------------------------------------------------------------------------------------------------------------------------------------------------------------------------------------------------------------------------------------------------|
| of doors, windows, rooms and any other i<br>omission or mis-statement. This plan is a<br>prospective purchaser. The services, syste<br>as to their o | save the accuracy of the floorplan contained here, measurements<br>before are approximate and no responsibility to taken for any error,<br>for its status or only and should be used as such by any<br>mes and applications shown have not been tested and no guarantee<br>perability or efficiency can be given.<br>Jake with Mercanic #2020 |