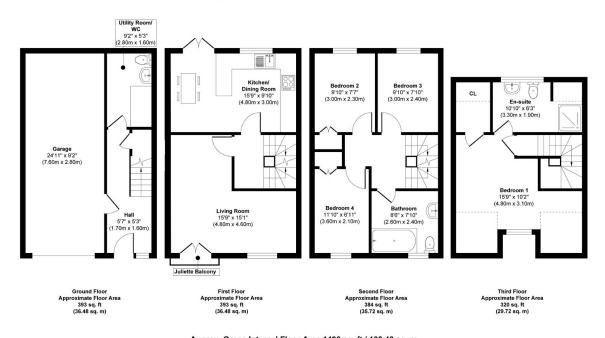

## 8 Uphill Drive

Guide Price £550,000

- Popular Larkhall Village location
- Modern, well equipped townhouse, total 1490 sq ft
- Four double bedrooms
- Two Bath/shower rooms plus Utility/WC
- 25' x 9' garage and private drive with space for two cars

- · No through road, close to local schools
- Built 2015 with 10 yr NHBC guarantee
- · Living Room, Kitchen/Dining Room
- Terrace and lawn garden
- PROPERTY REF SL 0822

## Uphill Drive, Larkhall, Bath BA1 6PA

Approx. Gross Internal Floor Area 1490 sq. ft / 138.40 sq. m Illustration for identification purposes only, measurements are approximate, not to scale.

Situated in a no-through road close to the centre of Larkhall Village, this four double bedroom modern townhouse provides well proportioned living space, terrace and lawn garden, together with excellent garage and driveway parking. PROPERTY REF SL 0822.