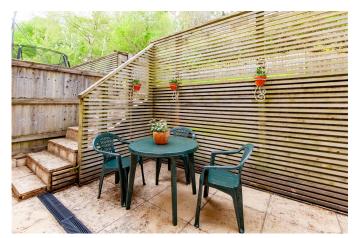

- · No through road, close to local schools
- Built 2015 with 10 yr NHBC guarantee
- · Living Room, Kitchen/Dining Room
- Terrace and lawn garden
- PROPERTY REF SL 0822

## Uphill Drive, Larkhall, Bath BA1 6PA

Approx. Gross Internal Floor Area 1490 sq. ft / 138.40 sq. m Illustration for identification purposes only, measurements are approximate, not to scale.

Situated in a no-through road close to the centre of Larkhall Village, this four double bedroom modern townhouse provides well proportioned living space, terrace and lawn garden, together with excellent garage and driveway parking. PROPERTY REF SL 0822.