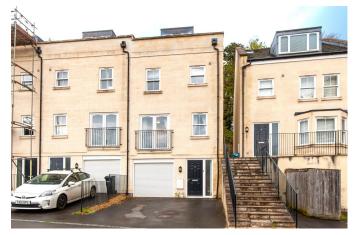

## 8 Uphill Drive

Guide Price £550,000

- Popular Larkhall Village location
- Modern, well equipped townhouse, total 1490 sq ft
- Four double bedrooms
- Two Bath/shower rooms plus Utility/WC
- 25' x 9' garage and private drive with space for two cars

## Uphill Drive, Larkhall, Bath BA1 6PA

Approx. Gross Internal Floor Area 1490 sq. ft / 138.40 sq. m Illustration for identification purposes only, measurements are approximate, not to scale.

Situated in a no-through road close to the centre of Larkhall Village, this four double bedroom modern townhouse provides well proportioned living space, terrace and lawn garden, together with excellent garage and driveway parking. PROPERTY REF SL 0822.