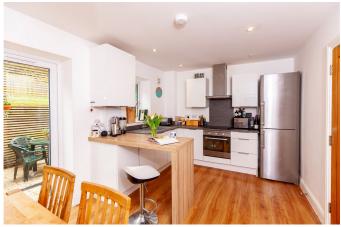

- · No through road, close to local schools
- Built 2015 with 10 yr NHBC guarantee
- · Living Room, Kitchen/Dining Room
- Terrace and lawn garden
- PROPERTY REF SL 0822

## Uphill Drive, Larkhall, Bath BA1 6PA

Approx. Gross Internal Floor Area 1490 sq. ft / 138.40 sq. m Illustration for identification purposes only, measurements are approximate, not to scale.

Situated in a no-through road close to the centre of Larkhall Village, this four double bedroom modern townhouse provides well proportioned living space, terrace and lawn garden, together with excellent garage and driveway parking. PROPERTY REF SL 0822.