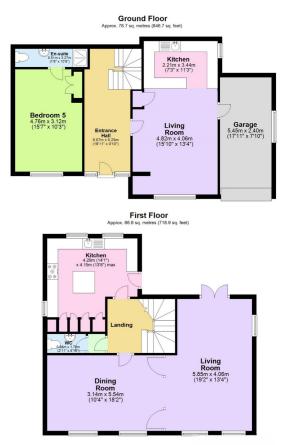

## © bryony.hine@exp.uk.com www.bryonyhine.exp.uk.com

Carey Court, Saltash

Guide Price £560,000

🍋 5 🚔 3 🚘 3

This stunning five bedroom detached property of individual design offers over 2,250 square feet of fabulous living space across three floors. As you step inside the welcoming entrance hall, you're enveloped in a feeling of openness and charmed by it's light and airy atmosphere. This exceptional home is perfect for multi-generation living with the ground level accommodating a double bedroom, en-suite shower room, built-in wardrobes & storage, along with a superb openplan, kitchen, lounge/dining room, which has previously been utilised as a self-contained annexe! The substantial property has an impressive list of features that include; a wonderful modern kitchen with built-in appliances, generously sized separate dining room flowing into the spacious living room with patio doors leading out to the newly decked garden!

## **Key Features**

- Freehold Council Tax Band F EPC C
- Three Bathrooms
- Generously Sized Separate Dining Room
- WC On Every Floor
- Large Integral Garage & Off-Road Parking For Multiple Vehicles

- DEATACHED 5 BEDROOM HOME WITH ANNEXE!
- Wonderful Sized Kitchen With Built-In Appliances
- Spacious Living Room With Doors Leading Out To Decked Garden
- Easy To Maintain Garden With New Composite Decking
- Quote BH0675 To Book Your Viewing Today