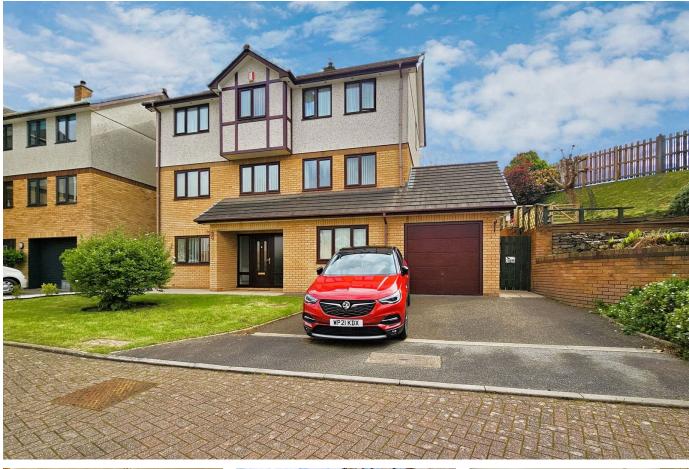

## © bryony.hine@exp.uk.com www.bryonyhine.exp.uk.com

Carey Court, Saltash

Guide Price £560,000

🍋 5 🚔 3 🚘 3

This stunning five bedroom detached property of individual design offers over 2,250 square feet of fabulous living space across three floors. As you step inside the welcoming entrance hall, you're enveloped in a feeling of openness and charmed by it's light and airy atmosphere. This exceptional home is perfect for multi-generation living with the ground level accommodating a double bedroom, en-suite shower room, built-in wardrobes & storage, along with a superb openplan, kitchen, lounge/dining room, which has previously been utilised as a self-contained annexe! The substantial property has an impressive list of features that include; a wonderful modern kitchen with built-in appliances, generously sized separate dining room flowing into the spacious living room with patio doors leading out to the newly decked garden!

## **Key Features**

- Freehold Council Tax Band F EPC C
- Three Bathrooms
- Generously Sized Separate Dining Room
- WC On Every Floor
- Large Integral Garage & Off-Road Parking For Multiple Vehicles

- DEATACHED 5 BEDROOM HOME WITH ANNEXE!
- Wonderful Sized Kitchen With Built-In Appliances
- Spacious Living Room With Doors Leading Out To Decked Garden
- Easy To Maintain Garden With New Composite Decking
- Quote BH0675 To Book Your Viewing Today