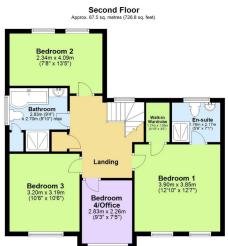

## © bryony.hine@exp.uk.com www.bryonyhine.exp.uk.com

Carey Court, Saltash

Guide Price £560,000

🍋 5 🚔 3 🚘 3

This stunning five bedroom detached property of individual design offers over 2,250 square feet of fabulous living space across three floors. As you step inside the welcoming entrance hall, you're enveloped in a feeling of openness and charmed by it's light and airy atmosphere. This exceptional home is perfect for multi-generation living with the ground level accommodating a double bedroom, en-suite shower room, built-in wardrobes & storage, along with a superb openplan, kitchen, lounge/dining room, which has previously been utilised as a self-contained annexe! The substantial property has an impressive list of features that include; a wonderful modern kitchen with built-in appliances, generously sized separate dining room flowing into the spacious living room with patio doors leading out to the newly decked garden!

## **Key Features**

- Freehold Council Tax Band F EPC C
- Three Bathrooms
- Generously Sized Separate Dining Room
- WC On Every Floor
- Large Integral Garage & Off-Road Parking For Multiple Vehicles

- DEATACHED 5 BEDROOM HOME WITH ANNEXE!
- Wonderful Sized Kitchen With Built-In Appliances
- Spacious Living Room With Doors Leading Out To Decked Garden
- Easy To Maintain Garden With New Composite Decking
- Quote BH0675 To Book Your Viewing Today