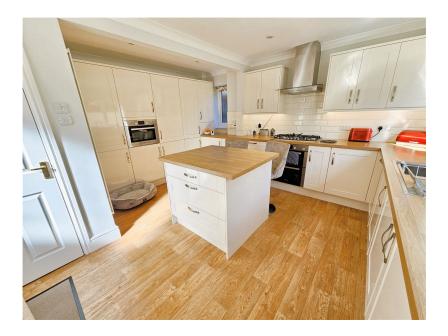

This stunning five bedroom detached property of individual design offers over 2,250 square feet of fabulous living space across three floors. As you step inside the welcoming entrance hall, you're enveloped in a feeling of openness and charmed by it's light and airy atmosphere. This exceptional home is perfect for multi-generation living with the ground level accommodating a double bedroom, en-suite shower room, built-in wardrobes & storage, along with a superb open-plan, kitchen, lounge/dining room, which has previously been utilised as a self-contained annexe! The substantial property has an impressive list of features that include; a wonderful modern kitchen with built-in appliances, generously sized separate dining room flowing into the spacious living room with patio doors leading out to the newly decked garden!