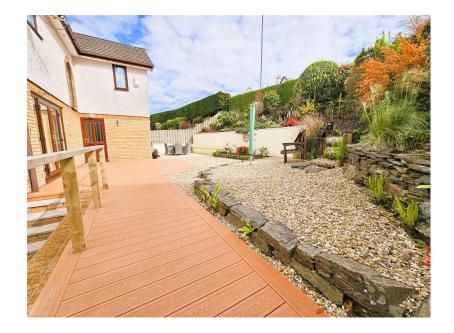

- Freehold Council Tax Band Detached 5 Bedroom Home Plus Annexe
  - · Wonderful Sized Kitchen With **Built-In Appliances**
  - Spacious Living Room With Doors Leading Out To Decked Garden
  - Easy To Maintain Garden
    With New Composite Decking
  - Quote BH0675 To Book Your Viewing Today

This stunning five bedroom detached property of individual design offers over 2,250 square feet of fabulous living space across three floors. As you step inside the welcoming entrance hall, you're enveloped in a feeling of openness and charmed by it's light and airy atmosphere. This exceptional home is perfect for multi-generation living with the ground level accommodating a double bedroom, en-suite shower room, built-in wardrobes & storage, along with a superb open-plan, kitchen, lounge/dining room, which has previously been utilised as a self-contained annexe! The substantial property has an impressive list of features that include; a wonderful modern kitchen with built-in appliances, generously sized separate dining room flowing into the spacious living room with patio doors leading out to the newly decked garden!