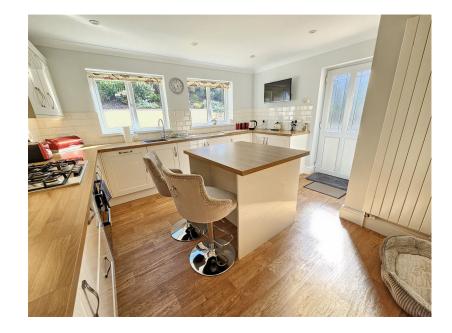

This stunning five bedroom detached property of individual design offers over 2,250 square feet of fabulous living space across three floors. As you step inside the welcoming entrance hall, you're enveloped in a feeling of openness and charmed by it's light and airy atmosphere. This exceptional home is perfect for multi-generation living with the ground level accommodating a double bedroom, en-suite shower room, built-in wardrobes & storage, along with a superb open-plan, kitchen, lounge/dining room, which has previously been utilised as a self-contained annexe! The substantial property has an impressive list of features that include; a wonderful modern kitchen with built-in appliances, generously sized separate dining room flowing into the spacious living room with patio doors leading out to the newly decked garden!