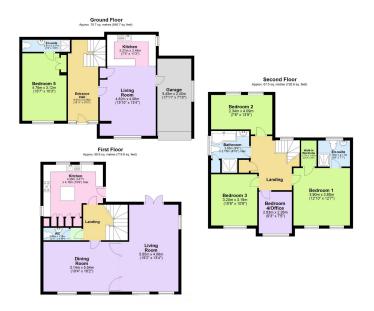

This stunning five bedroom detached property of individual design offers over 2,250 square feet of fabulous living space across three floors. As you step inside the welcoming entrance hall, you're enveloped in a feeling of openness and charmed by it's light and airy atmosphere. This exceptional home is perfect for multi-generation living with the ground level accommodating a double bedroom, en-suite shower room, built-in wardrobes & storage, along with a superb open-plan, kitchen, lounge/dining room, which has previously been utilised as a self-contained annexe! The substantial property has an impressive list of features that include; a wonderful modern kitchen with built-in appliances, generously sized separate dining room flowing into the spacious living room with patio doors leading out to the newly decked garden!