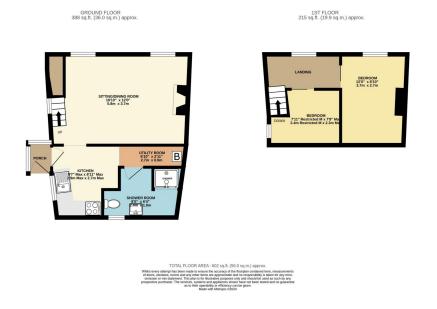

MARC REES

marc.rees@exp.uk.com

marcrees.exp.uk.com

161 St. Stephens Road, Saltash, Cornwall, PL12 4NH Guide Price £200,000

- Detached Cottage
- In Need of Modernisation
- Double Bedroom & Guest Bedroom
- Sitting/Dining Room
- Kitchen & Utility Room
- No Parking
- Downstairs Shower Room/ W.C.
- Enclosed Lawned Garden
- Double Glazing & Gas Central
  No Chain & Please Quote Heating
  MR0566 Heating

Nestled along the charming streets of this coastal town, this detached cottage offers a cosy retreat for those seeking a escape from busy City life. Boasting 1 double bedroom and a guest bedroom, this home could be perfect for a buyer wanting convenience combined with a charming ambience. The sitting/ dining room features a welcoming fireplace and beamed ceilings, creating a warm and inviting atmosphere for gatherings with loved ones. The modern kitchen is equipped with a range of wall units and a hob. There is also a utility room and a ground-floor shower room/W.C adds convenience and functionality to the layout. The enclosed lawned garden is filled with an array of flowers and shrubs that add colour and fragrance to the outdoor space. There is gas central heating and double glazing ensure modern benefits, while the potential for modernisation allows for personalisation and customisation to create the home of your dreams. Please quote MR0566.