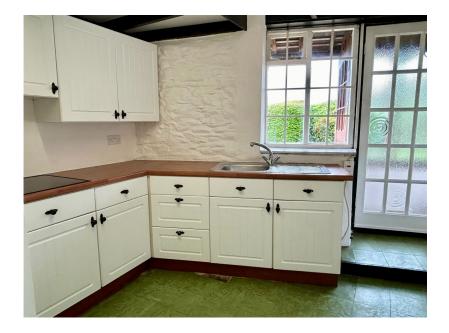

Nestled along the charming streets of this coastal town, this detached cottage offers a cosy retreat for those seeking a escape from busy City life. Boasting 1 double bedroom and a guest bedroom, this home could be perfect for a buyer wanting convenience combined with a charming ambience. The sitting/ dining room features a welcoming fireplace and beamed ceilings, creating a warm and inviting atmosphere for gatherings with loved ones. The modern kitchen is equipped with a range of wall units and a hob. There is also a utility room and a ground-floor shower room/W.C adds convenience and functionality to the layout. The enclosed lawned garden is filled with an array of flowers and shrubs that add colour and fragrance to the outdoor space. There is gas central heating and double glazing ensure modern benefits, while the potential for modernisation allows for personalisation and customisation to create the home of your dreams. Please quote MR0566.