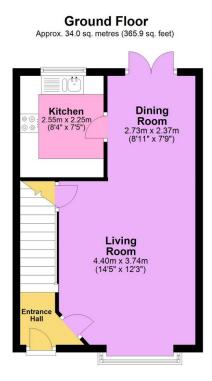

## Latchbrook, Saltash

Offers Over £270,000

\*\*\* LATCHBROOK! \*\*\* Tucked away in a popular cul-de-sac location, on a lovely corner plot, is a wonderful semi-detached family home! The property is light and airy throughout and is only a short walk from the highly regarded Burraton Primary School, Latchbrook Farm, Chapel Field, the local Spar shop, bus routes & other amenities. This lovely home also benefits from off-road parking for multiple vehicles, three good-sized bedrooms, generously sized lounge/diner with patio doors leading out to the enclosed, level garden, kitchen with built-in appliances, modern family bathroom, single garage & more! Viewings are highly recommended, call today to book your appointment!

## **Key Features**

- Freehold- EPC C Council Tax Band C
- · Three Bedrooms
- · Kitchen With Built-in Appliances
- · Rear Enclosed Level Garden
- · Single Garage

- Beautifully Presented Semi-Detached Home
- · Modern Family Bathroom
- Generously Sized Lounge/Diner
- Off-road Parking For Multiple Vehicles
- Quote BH0675 To Book Your Viewing