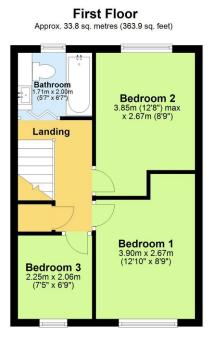

## Latchbrook, Saltash

Offers Over £270,000

\*\*\* LATCHBROOK! \*\*\* Tucked away in a popular cul-de-sac location, on a lovely corner plot, is a wonderful semi-detached family home! The property is light and airy throughout and is only a short walk from the highly regarded Burraton Primary School, Latchbrook Farm, Chapel Field, the local Spar shop, bus routes & other amenities. This lovely home also benefits from off-road parking for multiple vehicles, three good-sized bedrooms, generously sized lounge/diner with patio doors leading out to the enclosed, level garden, kitchen with built-in appliances, modern family bathroom, single garage & more! Viewings are highly recommended, call today to book your appointment!

## **Key Features**

- Freehold- EPC C Council Tax Band C
- · Three Bedrooms
- · Kitchen With Built-in Appliances
- · Rear Enclosed Level Garden
- · Single Garage

- Beautifully Presented Semi-Detached Home
- · Modern Family Bathroom
- Generously Sized Lounge/Diner
- Off-road Parking For Multiple Vehicles
- Quote BH0675 To Book Your Viewing