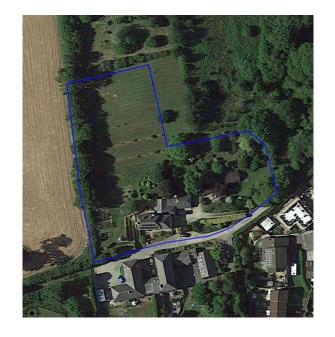

Please Quote Ref VB0375 For All Enquiries. This magnificent four-bedroom farmhouse stands proudly on 1.3 acres of picturesque land. This home offers a perfect blend of country charm and modern luxury, spanning approximately 3616 sq ft of internal space. Situated between lyybridge and Lee Mill, this property provides countryside tranquility with easy access to amenities and commuting routes.