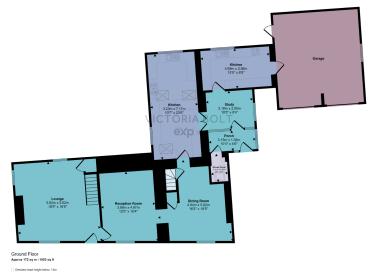

This floosplan is only for illustrative purposes and is not to scale. Measurements of scens, doors, windows, and any items are approximate and no responsibility is taken for any error, omission or mis-statement, loons of items such as bathroom suites are representations only an

## First Floor Approx 82 sq m / 879 sq ft

Denotes head height below 1.5n

This floorplan is only for illustrative purposes and is not to scale. Measurements of rooms, doors, windows, and any items are approximate and no responsibility is taken for any error, omission or mis-attement, loons of flems such as bathroom suites are representations only and may not look like the real items. Made with Made Snappy 360.