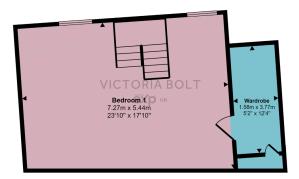

## Second Floor Approx 45 sq m / 486 sq ft

Denotes head height below 1.5m

This floorplan is only for illustrative purposes and is not to scale. Measurements of rooms, doors, windows, and any items are approximate and no responsibility is taken for any error, omission or mis-statement. Icons of items such as bathroom suites are representations only and may not look like the real terms. Made with Made Snappy 360.