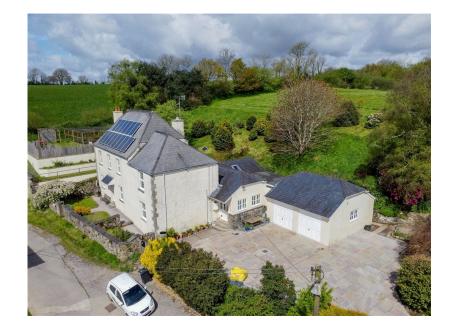

Please Quote Ref VB0375 For All Enquiries. This magnificent four-bedroom farmhouse stands proudly on 1.3 acres of picturesque land. This home offers a perfect blend of country charm and modern luxury, spanning approximately 3616 sq ft of internal space. Situated between lyybridge and Lee Mill, this property provides countryside tranquility with easy access to amenities and commuting routes.