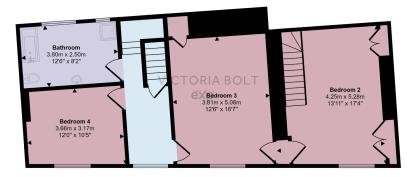

## First Floor Approx 82 sq m / 879 sq ft

Denotes head height below 1.5n

This floorplan is only for illustrative purposes and is not to scale. Measurements of rooms, doors, windows, and any items are approximate and no responsibility is taken for any error, omission or mis-attement, loons of flems such as bathroom suites are representations only and may not look like the real items. Made with Made Snappy 360.