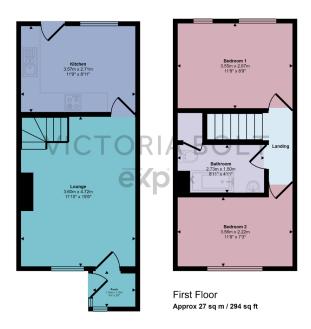

victoriabolt.exp.uk.com

**4** 07415 758 109

Approx Gross Internal Area 56 sq m / 604 sq ft

Ground Floor Approx 29 sq m / 311 sq ft

This floorplan is only for illustrative purposes and is not to scale. Measurements of rooms, doors, windows, and any items are approximate and no responsibility is taken for any error, omission or mis-statement. Icoms of items such as bathroom suites are representations only and may not look like the real items. Made with Made Snappy 360.