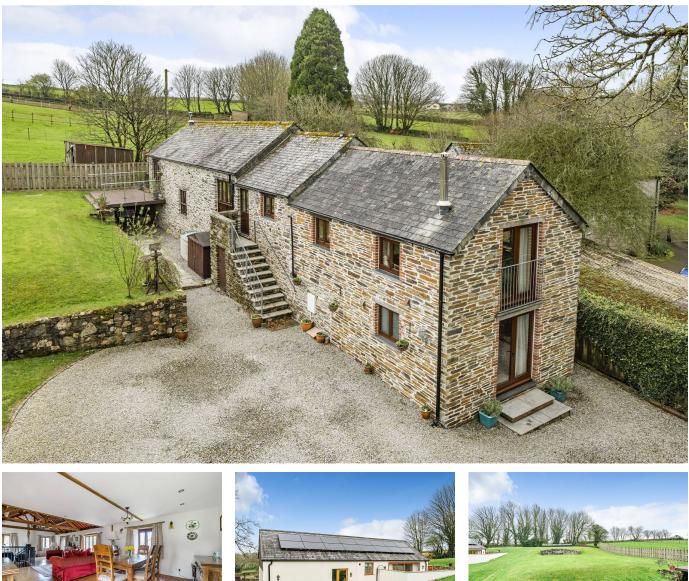

### Stoke Climsland, Callington, PL17

Guide Price £799,950

**1a**5 🏪 4 🚘 2

A most attractive and impressive detached barn conversion offering flexible and versatile accommodation with an abundance of charm and character features throughout. This stylish family home sits on a generous plot with a detached annexe and garage making it perfect for guests, multi-generational living or holiday let opportunity.

Situated within the designated Area of Outstanding Natural Beauty (AONB), close to the sought after and thriving village of Stoke Climsland which is approximately 3 miles from Callington.

#### **Key Features**

- TO ARRANGE A VIEWING PLEASE QUOTE BL0650
- Detached Annexe
- Stunning Countryside Views
- Double Garage

- Detached Barn Conversion
- 4 Bedrooms (2 Ensuites)
- Private Driveway
- Triple Aspect Reception Rooms