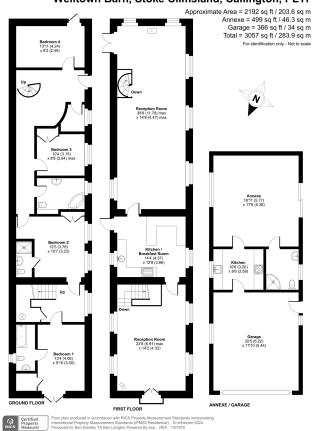

### Welltown Barn, Stoke Climsland, Callington, PL17

eXp World UK Ltd is a registered company at Corporation Service Company (UK) Limited, 5 Churchill Place, 10th Floor, London, United Kingdom, E14 5HU. Registered company number is 12016573. VAT Registration Number is 327 4120 29