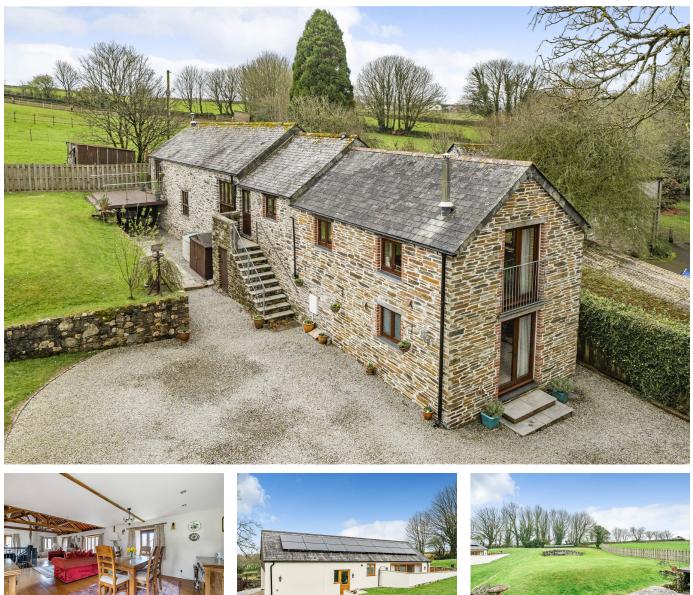

### Stoke Climsland, PL17

Guide Price £850,000

**•**¶4 🏪3 🚘2

A most attractive and impressive detached barn conversion offering flexible and versatile accommodation with an abundance of charm and character features throughout. This stylish family home sits on a generous plot with a detached annexe and garage making it perfect for guests, multi-generational living or holiday let opportunity.

Situated within the designated Area of Outstanding Natural Beauty (AONB), close to the sought after and thriving village of Stoke Climsland which is approximately 3 miles from Callington.

#### **Key Features**

- TO ARRANGE A VIEWING PLEASE QUOTE BL0650
- Detached Annexe
- Stunning Countryside Views
- Double Garage

- Detached Barn Conversion
- 4 Bedrooms (2 Ensuites)
- Private Driveway
- Triple Aspect Reception Rooms

Kitchen/Breakfast Room

Freehold