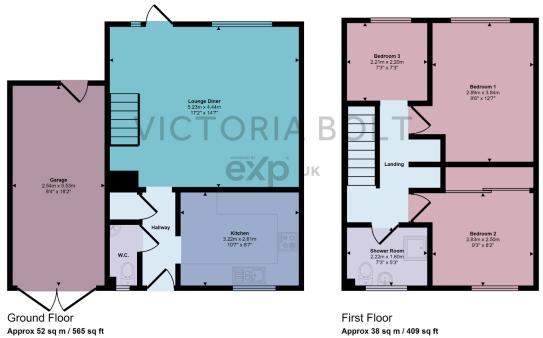

- To arrange a viewing, please quote VB0375
- Lounge/diner overlooking the rear garden
- Three bedrooms
- Long garden
- Driveway & garage

victoriabolt.exp.uk.com

07415 758 109

Approx Gross Internal Area 90 sq m / 974 sq ft

This floorplan is only for illustrative purposes and is not to scale. Measurements of rooms, doors, windows, and any items are approximate and no responsibility is taken for any error, omission or mis-statement. Icons of items such as bathroom suites are representations only and may not look like the real items. Made with Made Snappy 360.