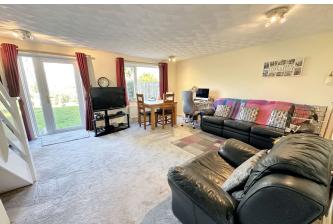

- To arrange a viewing, please quote VB0375
- Lounge/diner overlooking the rear garden
- Three bedrooms
- Long garden
- Driveway & garage

victoriabolt.exp.uk.com

07415 758 109

Approx Gross Internal Area 90 sq m / 974 sq ft

This detached family home is situated in South Brent, Devon. The accommodation comprises, a lounge/diner, kitchen, downstairs WC, three bedrooms and a shower room. The property has a garage and driveway, but what sets this house apart from others is the size of the rear garden. The house has recently been redecorated, and new flooring has been laid. To arrange a viewing, please quote VB0375.