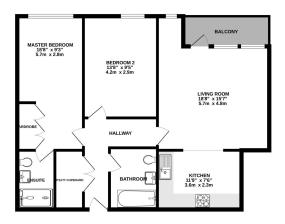

TOTAL FLOOR AREA: 864 sq.h. (8.0.2 sq.m.) approx. White overy attempt has been reads to ensure the accuracy of the floorpism contained here, measurement of cloors, whitebox, shows making of their times are approximate and no responsibility in taken for any ornation or min-statement. This plans is for illustration purposes only and should be used as such by any outperfice purchase. This services, represent and applications shows have to the entended and to passed projection purchase.