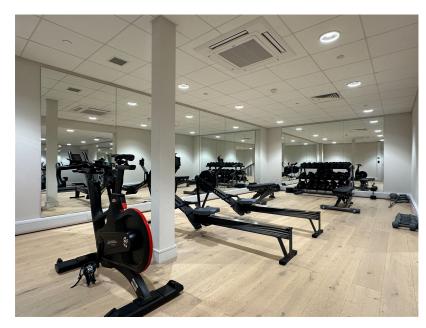

- · Town Centre Location Just A Short Walk to Trendy
- Montpellier Kitchen with "Neff" Integrated Appliances and Quartz stone Worktops
- Engineered Oak Flooring in Hallway, Living Area and Kitchen
- · Residents Fitness Suite
- Property Ref ST0728