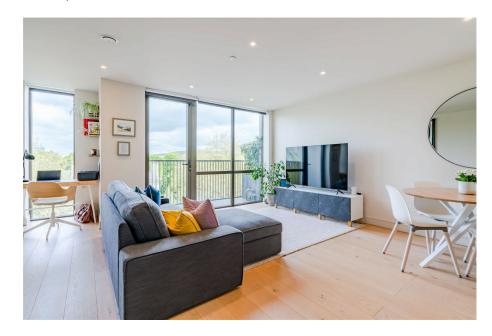

SIMON THOMPSON

a simon.thompson@exp.uk.com

simonthompson.exp.uk.com

07879 656 288

- · Sensational Two Bedroom, Third Floor Apartment in
  Highly Desireable "Rivershill"

  • Balcony with Views Towards
  Cleeve Hill
- Master Bedroom with Built in Wardrobes and En-Suite
- Underfloor Heating in Bathroom and En-suite
- Allocated Parking

Rivershill is a beautiful collection of apartments and penthouses situated in the heart of historic Cheltenham, a stone's throw from sophisticated Montpellier with its array of boutique shops and restaurants. This specific apartment is a stunning two bedroom, third floor apartment with a private balcony providing far reaching views across Cheltenham and towards Cleeve Hill. Finished to the very highest spec including integrated "Neff" appliances in the kitchen, electric blinds and underfloor heating in the bathroom and en-suite. Property Ref ST0728