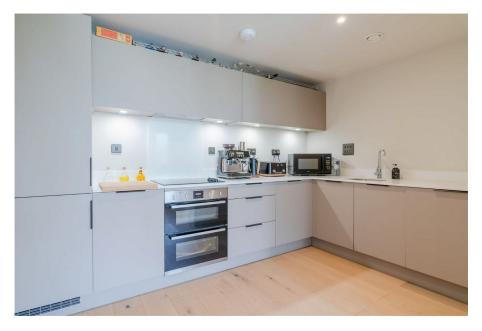

- · Town Centre Location Just A Short Walk to Trendy
- Montpellier Kitchen with "Neff" Integrated Appliances and Quartz stone Worktops
- Engineered Oak Flooring in Hallway, Living Area and Kitchen
- · Residents Fitness Suite
- Property Ref ST0728

Rivershill is a beautiful collection of apartments and penthouses situated in the heart of historic Cheltenham, a stone's throw from sophisticated Montpellier with its array of boutique shops and restaurants. This specific apartment is a stunning two bedroom, third floor apartment with a private balcony providing far reaching views across Cheltenham and towards Cleeve Hill. Finished to the very highest spec including integrated "Neff" appliances in the kitchen, electric blinds and underfloor heating in the bathroom and en-suite. Property Ref ST0728