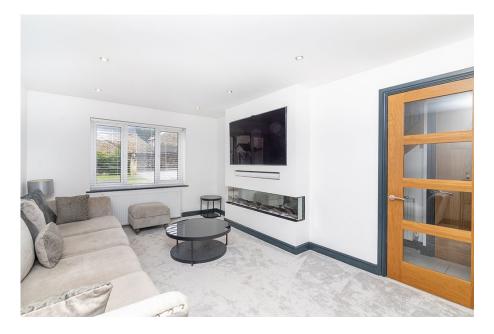

- Versatile Utility/Playroom/ Office
- Luxurious Bathroom and Ensuite
- EV Charging and Landscaped Rear Garden

No Chain

 Please Quote MR0566 when making an enquiry

This is a wonderful opportunity to acquire a fantastic, detached residence with accommodation comprising of a reception hall with a cloakroom/W.C., a spacious sitting room complete with a media wall. The open-plan kitchen/family room has twin ovens, a matching microwave, induction hob, dishwasher, fridge/ freezer, and a breakfast bar. The dining room offers a dual aspect view of the rear garden. There is also a versatile utility/ playroom/office and internal access to the garage/gym with a remote door. Upstairs, the four bedrooms, including one with a vaulted ceiling feature, ensure comfortable and luxurious living. The ensuite shower room and main bathroom, complete with an anti-steam mirror and Bluetooth speaker system, offer a touch of indulgence. Outside, the driveway boasts an EV charging point and tap for your convenience. The enclosed garden features decking, artificial lawn, and space for a hot tub, creating a private oasis for relaxation and entertainment.