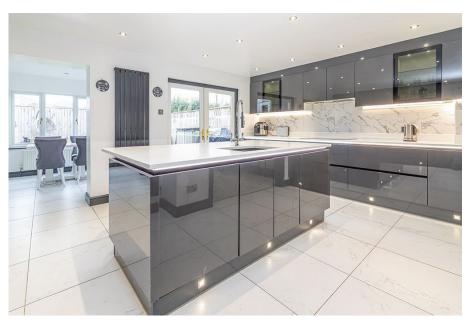

- Versatile Utility/Playroom/ Office
- Luxurious Bathroom and Ensuite
- EV Charging and Landscaped Rear Garden

No Chain

 Please Quote MR0566 when making an enquiry

This is a wonderful opportunity to acquire a fantastic, detached residence with accommodation comprising of a reception hall with a cloakroom/W.C., a spacious sitting room complete with a media wall. The open-plan kitchen/family room has twin ovens, a matching microwave, induction hob, dishwasher, fridge/ freezer, and a breakfast bar. The dining room offers a dual aspect view of the rear garden. There is also a versatile utility/ playroom/office and internal access to the garage/gym with a remote door. Upstairs, the four bedrooms, including one with a vaulted ceiling feature, ensure comfortable and luxurious living. The ensuite shower room and main bathroom, complete with an anti-steam mirror and Bluetooth speaker system, offer a touch of indulgence. Outside, the driveway boasts an EV charging point and tap for your convenience. The enclosed garden features decking, artificial lawn, and space for a hot tub, creating a private oasis for relaxation and entertainment.