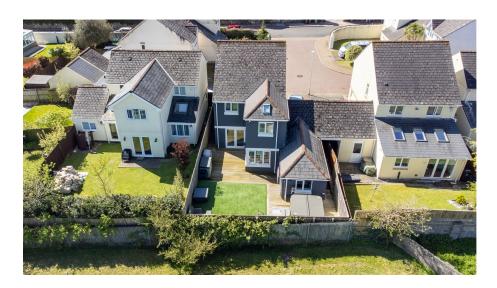

## Great Woodford Drive, Plympton, Plymouth, PL7 4RL

## Guide Price £450,000

🗬 4 🖺 2 🚍 1

- Deceptively Spacious Detached Residence
- · 4 Bedrooms
- Sitting Room with Media Wall
   Fantastic Kitchen with
  - Fantastic Kitchen with Integrated Appliances

Dining Room

- Versatile Utility/Playroom/ Office
- Luxurious Bathroom and Ensuite
- EV Charging and Landscaped Rear Garden

No Chain

 Please Quote MR0566 when making an enquiry

This is a wonderful opportunity to acquire a fantastic, detached residence with accommodation comprising of a reception hall with a cloakroom/W.C., a spacious sitting room complete with a media wall. The open-plan kitchen/family room has twin ovens, a matching microwave, induction hob, dishwasher, fridge/ freezer, and a breakfast bar. The dining room offers a dual aspect view of the rear garden. There is also a versatile utility/ playroom/office and internal access to the garage/gym with a remote door. Upstairs, the four bedrooms, including one with a vaulted ceiling feature, ensure comfortable and luxurious living. The ensuite shower room and main bathroom, complete with an anti-steam mirror and Bluetooth speaker system, offer a touch of indulgence. Outside, the driveway boasts an EV charging point and tap for your convenience. The enclosed garden features decking, artificial lawn, and space for a hot tub, creating a private oasis for relaxation and entertainment.