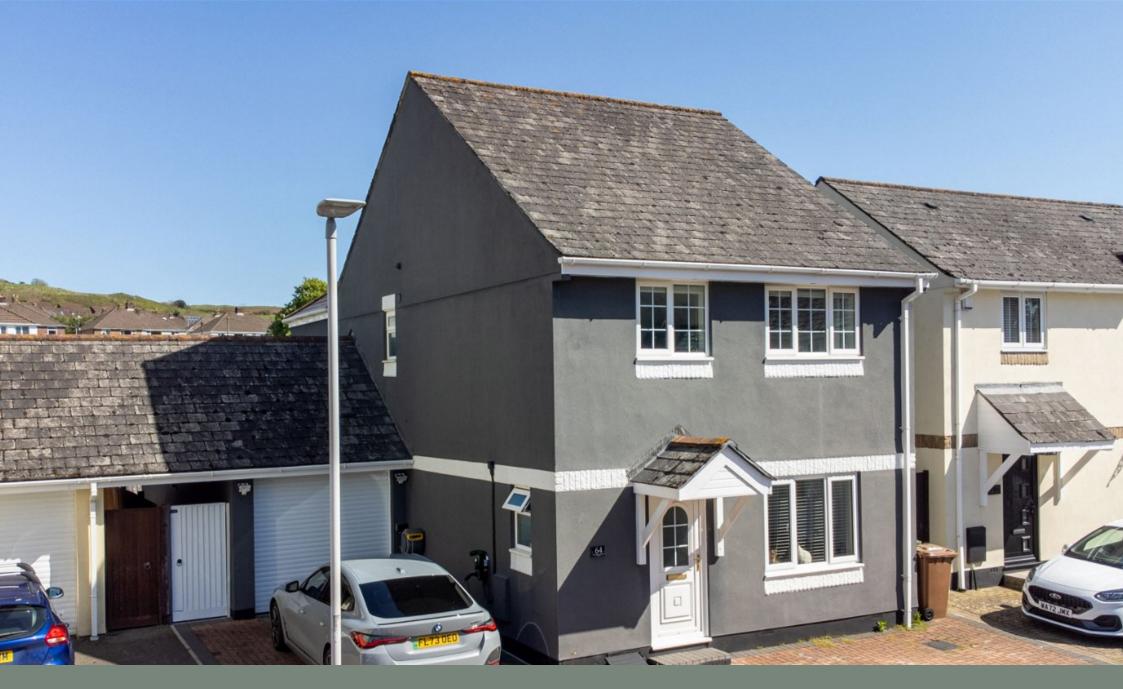

## Great Woodford Drive, Plympton, Plymouth, PL7 4RL

## Guide Price £450,000

🗬 4 🖺 2 🚍 1

- Deceptively Spacious Detached Residence
- · 4 Bedrooms
- Sitting Room with Media Wall
   Fantastic Kitchen with
  - Fantastic Kitchen with Integrated Appliances

Dining Room

- Versatile Utility/Playroom/ Office
- Luxurious Bathroom and Ensuite
- EV Charging and Landscaped Rear Garden

No Chain

 Please Quote MR0566 when making an enquiry

This is a wonderful opportunity to acquire a fantastic, detached residence with accommodation comprising of a reception hall with a cloakroom/W.C., a spacious sitting room complete with a media wall. The open-plan kitchen/family room has twin ovens, a matching microwave, induction hob, dishwasher, fridge/ freezer, and a breakfast bar. The dining room offers a dual aspect view of the rear garden. There is also a versatile utility/ playroom/office and internal access to the garage/gym with a remote door. Upstairs, the four bedrooms, including one with a vaulted ceiling feature, ensure comfortable and luxurious living. The ensuite shower room and main bathroom, complete with an anti-steam mirror and Bluetooth speaker system, offer a touch of indulgence. Outside, the driveway boasts an EV charging point and tap for your convenience. The enclosed garden features decking, artificial lawn, and space for a hot tub, creating a private oasis for relaxation and entertainment.