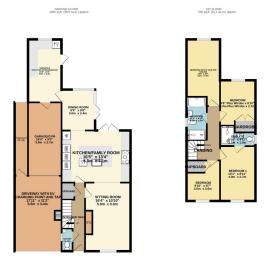

TOTAL FLOOR AREA: 1614 sq.R. (150.0 sq.rs.) approx.
White every interrig has been made to ensure the accuracy of the footplan contained here, measure
in drows, endous, rowns and any other floor are any approximate and in responsibly in silent to resimilation or individually. They join is 150 flooristicity purposes only and should be used as each by
prospective purposes. The prices are programs and applicates shown before the been stend and no