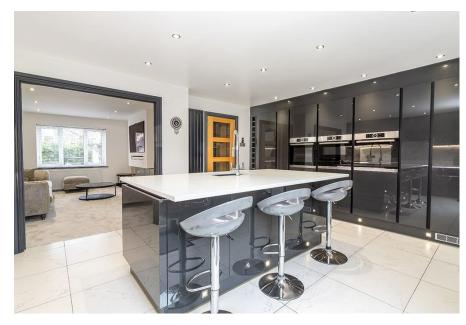

- Versatile Utility/Playroom/ Office
- Luxurious Bathroom and Ensuite
- EV Charging and Landscaped Rear Garden

No Chain

 Please Quote MR0566 when making an enquiry

This is a wonderful opportunity to acquire a fantastic, detached residence with accommodation comprising of a reception hall with a cloakroom/W.C., a spacious sitting room complete with a media wall. The open-plan kitchen/family room has twin ovens, a matching microwave, induction hob, dishwasher, fridge/ freezer, and a breakfast bar. The dining room offers a dual aspect view of the rear garden. There is also a versatile utility/ playroom/office and internal access to the garage/gym with a remote door. Upstairs, the four bedrooms, including one with a vaulted ceiling feature, ensure comfortable and luxurious living. The ensuite shower room and main bathroom, complete with an anti-steam mirror and Bluetooth speaker system, offer a touch of indulgence. Outside, the driveway boasts an EV charging point and tap for your convenience. The enclosed garden features decking, artificial lawn, and space for a hot tub, creating a private oasis for relaxation and entertainment.