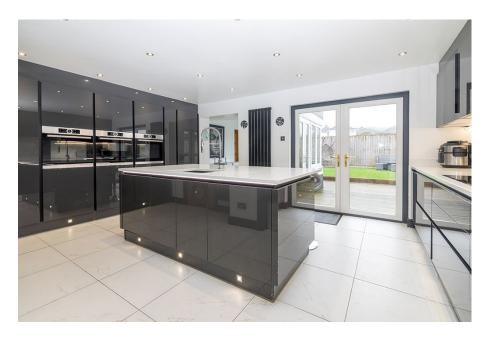

- Versatile Utility/Playroom/ Office
- Luxurious Bathroom and Ensuite
- EV Charging and Landscaped Rear Garden

No Chain

 Please Quote MR0566 when making an enquiry

This is a wonderful opportunity to acquire a fantastic, detached residence with accommodation comprising of a reception hall with a cloakroom/W.C., a spacious sitting room complete with a media wall. The open-plan kitchen/family room has twin ovens, a matching microwave, induction hob, dishwasher, fridge/ freezer, and a breakfast bar. The dining room offers a dual aspect view of the rear garden. There is also a versatile utility/ playroom/office and internal access to the garage/gym with a remote door. Upstairs, the four bedrooms, including one with a vaulted ceiling feature, ensure comfortable and luxurious living. The ensuite shower room and main bathroom, complete with an anti-steam mirror and Bluetooth speaker system, offer a touch of indulgence. Outside, the driveway boasts an EV charging point and tap for your convenience. The enclosed garden features decking, artificial lawn, and space for a hot tub, creating a private oasis for relaxation and entertainment.