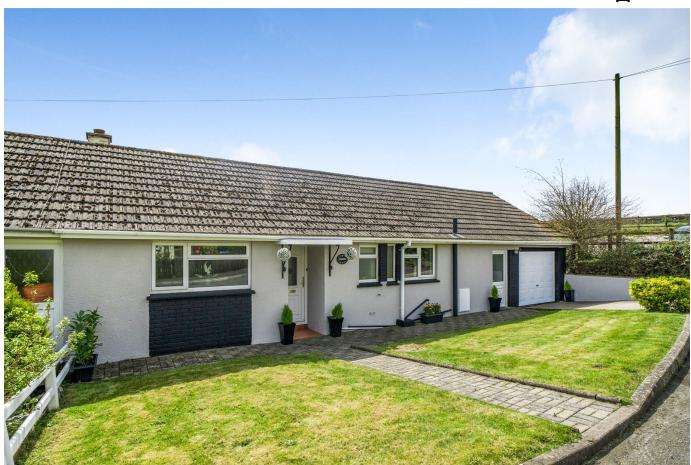

## Trevendon, Venterdon, Callington, PL17

Offers Over £230,000

A two double bedroom semi-detached bungalow with off street parking and a private garage. The property is situated within a peaceful rural location and benefits from far reaching countryside views and no onward chain.

## **Key Features**

 TO ARRANGE A VIEWING PLEASE QUOTE BL0650

BEN LANGTON EXP UK

- · Two Double Bedrooms
- Private Driveway
- South Facing Garden
- · Popular Village Location

- Semi-Detached
- · No Onward Chain
- Garage
- Countryside Views
- Freehold