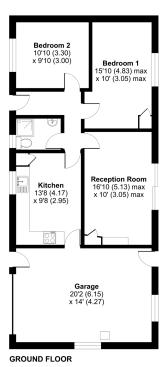

## Trevendon, Venterdon, Callington, PL17

Approximate Area = 961 sq ft / 89.3 sq m (Includes Garage)

Certified Property Measurement Standards incorpora International Property Measurement Standards (IPMS2 Residential), Ortchecom 2024. Measurer Produced for Ben Estates TA Ben Langton Powered By exp. REF: 1/20600