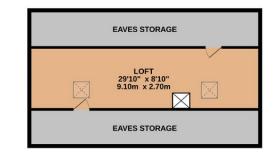

**Services**: Mains electric, gas, water & drainage. Solar photovoltaic panels with a current feedback tariff of approx. £1,400 per annum.

GROUND FLOOR 1067 sq.ft. (99.2 sq.m.) approx.

LOFT AREA