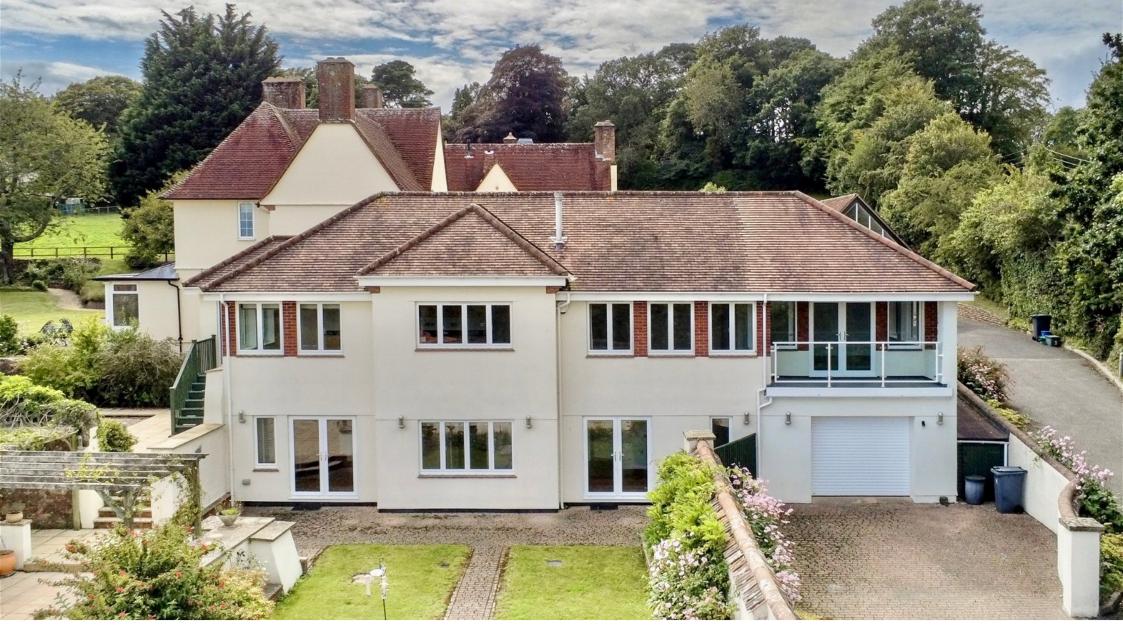

## Knowle Hill, Budleigh Salterton, EX9

- A superbly presented and unique architecturally designed detached three-bedroom contemporary ECO-friendly house
- Set within the grounds of a private country estate in a quiet semi-rural location
- Well-planned spacious accommodation with fabulous panoramic, far-reaching countryside views towards Lyme Bay
- Eco-friendly benefits include eleven solar electricity panels with a payback feed-in tariff. Whole house mechanical ventilation heat recovery system
- Gas-fired central heating system, solid oak flooring with underfloor heating on both floors, aluminium double glazing
- Two large reception rooms with sun balcony and views. Bespoke ash kitchen/breakfast room with large Aga
- Three double bedrooms (main bedroom with built-in wardrobes & ensuite). Family bathroom. Utility room
- Large single integral garage. Potential for an extra bedroom in the garage (subject to the usual permissions)
- Approx. 0.2 acres of landscaped grounds with large walled terraced patio garden and ample parking
- NO ONWARD CHAIN.