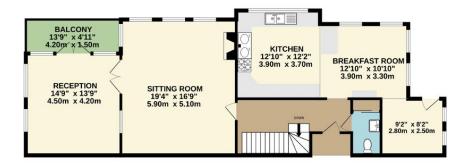

**Services**: Mains electric, gas, water & drainage. Solar photovoltaic panels with a current feedback tariff of approx. £1,400 per annum.

GROUND FLOOR 1067 sq.ft. (99.2 sq.m.) approx.

LOFT AREA