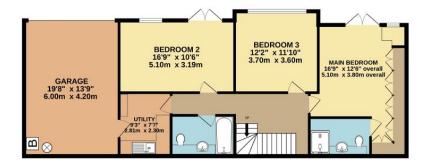

## LOWER GROUND FLOOR 1099 sq.ft. (102.1 sq.m.) approx.

Whilst every attempt has been made to ensure the accuracy of the floorplan contained here, measurements of doors, windows, rooms and any other items are approximate and no responsibility is taken for any error, omission or mis-statement. This plan is for illustrative purposes only and should be used as such by any prospective purchaser. The services, systems and appliances shown have not been tested and no guarantee as to their operability or efficiency can be given. Made with Metropix ©2023