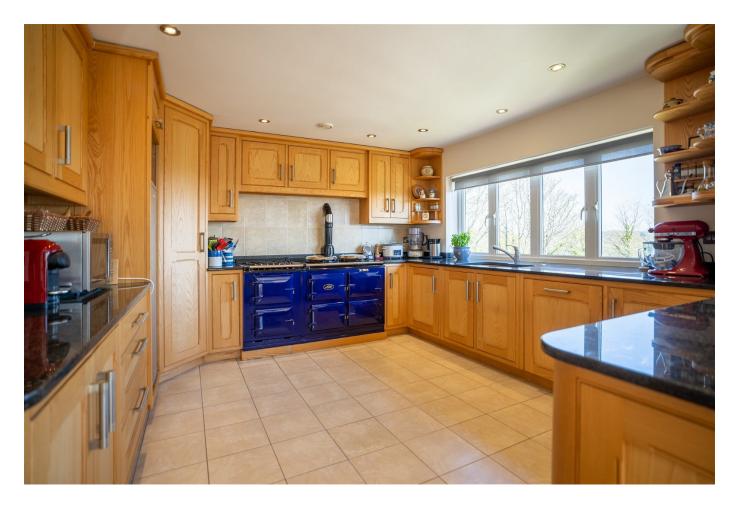

## Knowle Hill, Budleigh Salterton, EX9

- A superbly presented and unique architecturally designed detached three-bedroom contemporary ECO-friendly house
- Set within the grounds of a private country estate in a quiet semi-rural location
- Well-planned spacious accommodation with fabulous panoramic, far-reaching countryside views towards Lyme Bay
- Eco-friendly benefits include eleven solar electricity panels with a payback feed-in tariff. Whole house mechanical ventilation heat recovery system
- Gas-fired central heating system, solid oak flooring with underfloor heating on both floors, aluminium double glazing
- Two large reception rooms with sun balcony and views. Bespoke ash kitchen/breakfast room with large Aga
- Three double bedrooms (main bedroom with built-in wardrobes & ensuite). Family bathroom. Utility room
- Large single integral garage. Potential for an extra bedroom in the garage (subject to the usual permissions)
- Approx. 0.2 acres of landscaped grounds with large walled terraced patio garden and ample parking
- NO ONWARD CHAIN.