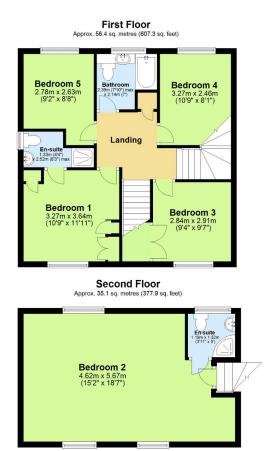

### Latchbrook, Saltash

Guide Price £450,000

A fantastic opportunity to acquire a substantial detached family home, situated within the popular Latchbrook estate. This beautifully presented property has off-road parking for multiple vehicles and five double bedrooms, with not one but two en-suite shower rooms! The property has been thoughtfully extended by the current owners and is only a short walk to Burraton Primary School, Latchbrook Farm, Chapel Field, the local Spar shop, bus routes & other amenities. This light and airy home also enjoys an abundance of salient features that include; a spacious kitchen / diner perfect for entertaining, a fabulous sized living room leading out to the conservatory, a wonderful sunny garden with patio and lawn, WC on every floor, modern family bathroom, integral garage and more!

#### **Key Features**

- Freehold Council Tax Band E EPC C
- 5 Double Bedrooms
- Generously Sized Living Room & Conservatory
- Spacious Kitchen/Diner
- Off Road Parking For Multiple Vehicles

- Immaculately Presented Detached Family Home
- Two En-suite Shower Rooms
- WC On Every Floor
- Brilliant Sized Rear Enclosed Garden
- Quote BH0675 To Book Your Viewing