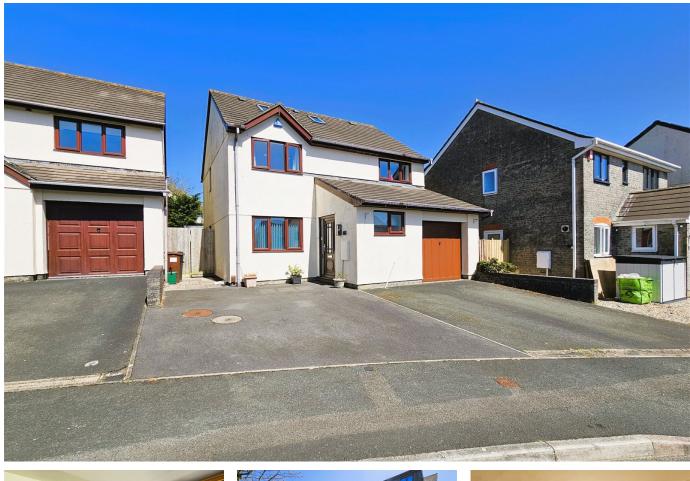

### Latchbrook, Saltash

Guide Price £450,000

A fantastic opportunity to acquire a substantial detached family home, situated within the popular Latchbrook estate. This beautifully presented property has off-road parking for multiple vehicles and five double bedrooms, with not one but two en-suite shower rooms! The property has been thoughtfully extended by the current owners and is only a short walk to Burraton Primary School, Latchbrook Farm, Chapel Field, the local Spar shop, bus routes & other amenities. This light and airy home also enjoys an abundance of salient features that include; a spacious kitchen / diner perfect for entertaining, a fabulous sized living room leading out to the conservatory, a wonderful sunny garden with patio and lawn, WC on every floor, modern family bathroom, integral garage and more!

#### **Key Features**

- Freehold Council Tax Band E EPC C
- 5 Double Bedrooms
- Generously Sized Living Room & Conservatory
- Spacious Kitchen/Diner
- Off Road Parking For Multiple Vehicles

- Immaculately Presented Detached Family Home
- Two En-suite Shower Rooms
- WC On Every Floor
- Brilliant Sized Rear Enclosed Garden
- Quote BH0675 To Book Your Viewing