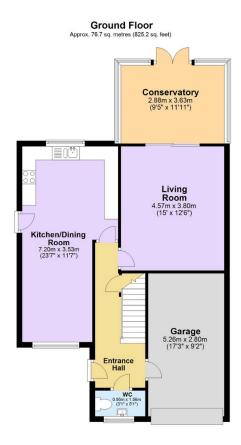

### Latchbrook, Saltash

Guide Price £450,000

A fantastic opportunity to acquire a substantial detached family home, situated within the popular Latchbrook estate. This beautifully presented property has off-road parking for multiple vehicles and five double bedrooms, with not one but two en-suite shower rooms! The property has been thoughtfully extended by the current owners and is only a short walk to Burraton Primary School, Latchbrook Farm, Chapel Field, the local Spar shop, bus routes & other amenities. This light and airy home also enjoys an abundance of salient features that include; a spacious kitchen / diner perfect for entertaining, a fabulous sized living room leading out to the conservatory, a wonderful sunny garden with patio and lawn, WC on every floor, modern family bathroom, integral garage and more!

#### **Key Features**

- Freehold Council Tax Band E EPC C
- 5 Double Bedrooms
- Generously Sized Living Room & Conservatory
- Spacious Kitchen/Diner
- Off Road Parking For Multiple Vehicles

- Immaculately Presented Detached Family Home
- Two En-suite Shower Rooms
- WC On Every Floor
- Brilliant Sized Rear Enclosed Garden
- Quote BH0675 To Book Your Viewing