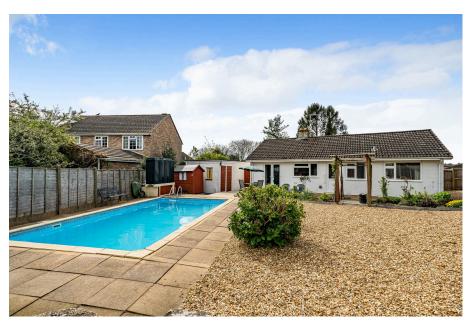

## Treetops, Leystone Close, Frome BA11 2JY

Guide Price £415,000

**1** 2 **1** 1

- Bungalow with Scope to extend (STP)
- Open plan Living and Dining Family bathroom with Room
- Situated on a Large plot
- Swimming Pool & Outbuilding with changing facilities
- Well maintained and low maintenance Front and Rear Gardens

Quote Ref EB0191 - Are you looking for a property which offer promising opportunities for expansion? Well look no further than this delightful 2 Bedroom bungalow on a large plot, including a garage and swimming pool, the property has a solid foundation for further enhancements, making it an attractive prospect for those looking to customise their living space.