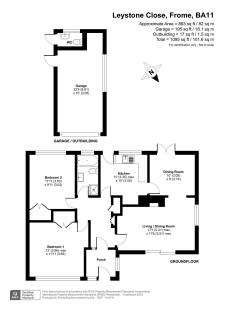

## Treetops, Leystone Close, Frome BA11 2JY

Guide Price £415,000

**1** 2 **1** 1

- Bungalow with Scope to extend (STP)
- Open plan Living and Dining Family bathroom with Room
- Situated on a Large plot
- Swimming Pool & Outbuilding with changing facilities
- Well maintained and low maintenance Front and Rear Gardens

- Two spacious double bedrooms with built in wardrobes
- seperate shower and bath
- Electric Door opening Single Garage with power & lighting
- Walking distance to local amenities
- Opportunity to customise

Quote Ref EB0191 - Are you looking for a property which offer promising opportunities for expansion? Well look no further than this delightful 2 Bedroom bungalow on a large plot, including a garage and swimming pool, the property has a solid foundation for further enhancements, making it an attractive prospect for those looking to customise their living space.