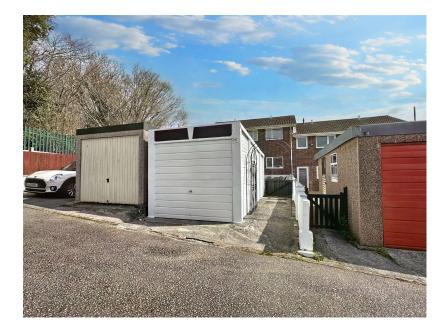

- To arrange a viewing, please quote VB0375
- · Recently refitted kitchen
- · Recently upgraded bathroom
- Garage at the rear of the garden
- Perfect first home or investment

To arrange a viewing, please quote VB0375. This recently modernised terraced home is situated in Eggbuckland, Plymouth. The accommodation comprises a lounge, kitchen/diner, two double bedrooms, and a bathroom. A low-maintenance rear garden and a garage at the rear. Parking is freely available on the street. This is an ideal first home or investment property.