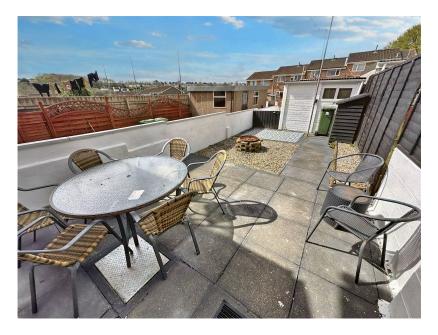

VICTORIA BOLT

@ victoria.bolt@exp.uk.com

🗘 victoriabolt.exp.uk.com

- Recently modernised terraced house
- Good size lounge, recently decorated and new flooring added
- Two double bedrooms, recently decorated and new flooring added
  Low maintenance rear
- Low maintenance rear garden
- Parking freely available nearby

- To arrange a viewing, please quote VB0375
- · Recently refitted kitchen
- · Recently upgraded bathroom
- Garage at the rear of the garden
- Perfect first home or investment

To arrange a viewing, please quote VB0375. This recently modernised terraced home is situated in Eggbuckland, Plymouth. The accommodation comprises a lounge, kitchen/diner, two double bedrooms, and a bathroom. A low-maintenance rear garden and a garage at the rear. Parking is freely available on the street. This is an ideal first home or investment property.