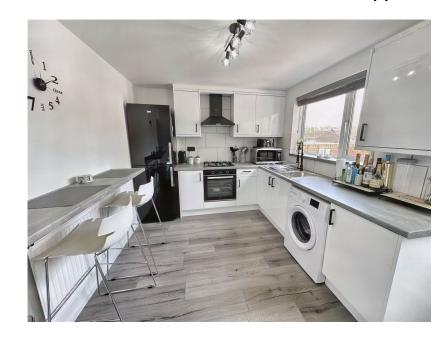

- To arrange a viewing, please quote VB0375
- · Recently refitted kitchen
- · Recently upgraded bathroom
- Garage at the rear of the garden
- Perfect first home or investment

To arrange a viewing, please quote VB0375. This recently modernised terraced home is situated in Eggbuckland, Plymouth. The accommodation comprises a lounge, kitchen/diner, two double bedrooms, and a bathroom. A low-maintenance rear garden and a garage at the rear. Parking is freely available on the street. This is an ideal first home or investment property.