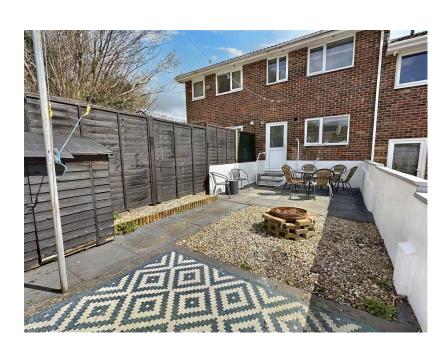

VICTORIA BOLT

@ victoria.bolt@exp.uk.com

🗘 victoriabolt.exp.uk.com

- Recently modernised terraced house
- Good size lounge, recently decorated and new flooring added
- Two double bedrooms, recently decorated and new flooring added
  Low maintenance rear
- Low maintenance rear garden
- Parking freely available nearby

- To arrange a viewing, please quote VB0375
- · Recently refitted kitchen
- · Recently upgraded bathroom
- Garage at the rear of the garden
- Perfect first home or investment

To arrange a viewing, please quote VB0375. This recently modernised terraced home is situated in Eggbuckland, Plymouth. The accommodation comprises a lounge, kitchen/diner, two double bedrooms, and a bathroom. A low-maintenance rear garden and a garage at the rear. Parking is freely available on the street. This is an ideal first home or investment property.