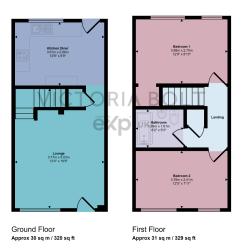

## Approx Gross Internal Area 60 sq m / 649 sq ft

This floorplan is only for illustrative purposes and is not to scale. Measurements of rooms, doors, windows, and any items are approximate and no responsibility is taken for any error, omission or miss-statement. Icons of items such as bathroom sultes are representations only and may not look like the real items. Made with Made Snappy 360.