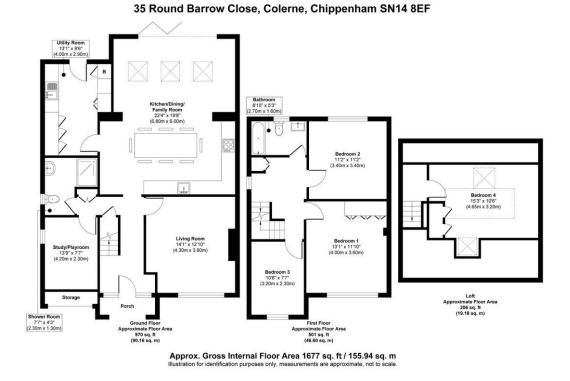

## 35 Round Barrow Close,

Offers Over £650,000

▶ 4 🖕 2 🚍 2

eXp World UK Ltd is a registered company at Corporation Service Company (UK) Limited, 5 Churchill Place, 10th Floor, London, United Kingdom, E14 5HU. Registered company number is 12016573. VAT Registration Number is 327 4120 29

- · Located between Bath City centre and M4
- Two bath/shower rooms
- Loft conversion
- Large rear garden
- PROPERTY REFERENCE SL 0822

An exceptional, superbly proportioned family home with large garden, in an open position at the end of a no through road close to the heart of popular Colerne Village