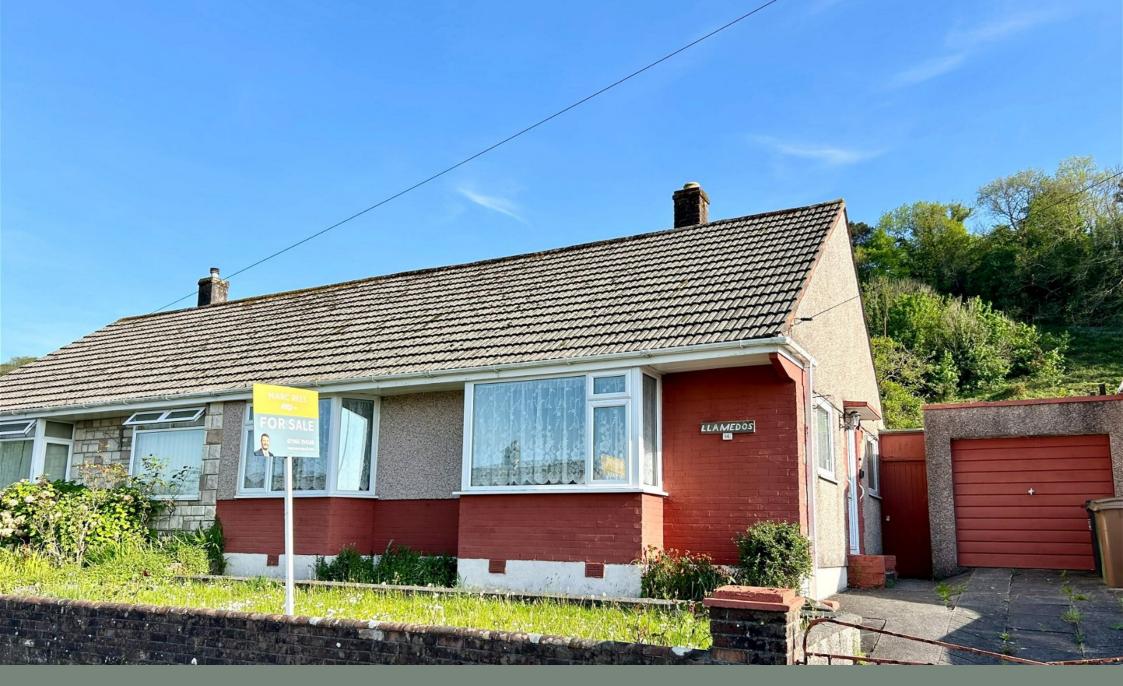

## Amados Close, Plympton, Plymouth, PL7 1SW £250,000

- Semi-Detached Bungalow
- Sitting/Dining Room
- Modernisation Required
- No Gas Heating
- Driveway and Garage

- 2 Bedrooms
- Kitchen with integrated appliances
- Double Glazing
- South Facing Rear Garden
- Please Quote MR0566

This is a great opportunity to acquire a semi-detached bungalow situated within a convenient location close to an array of amenities. The property has UPVC double glazing but does need modernisation throughout and there is no gas to the property, the accommodation comprises of a lobby, sitting/ dining room, 2 bedrooms, kitchen with integrated fridge, freezer, washing machine, oven and hob. In addition the bathroom has a pink suite and to the outside there is frontage, driveway parking leading to a single garage and side access leading to the south facing rear garden which backs onto fields. The property is being sold with no onward chain. Please Quote MR0566 when making a telephone enquiry.