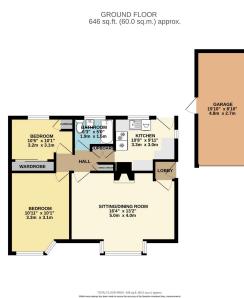

This is a great opportunity to acquire a semi-detached bungalow situated within a convenient location close to an array of amenities. The property has UPVC double glazing but does need modernisation throughout and there is no gas to the property, the accommodation comprises of a lobby, sitting/ dining room, 2 bedrooms, kitchen with integrated fridge, freezer, washing machine, oven and hob. In addition the bathroom has a pink suite and to the outside there is frontage, driveway parking leading to a single garage and side access leading to the south facing rear garden which backs onto fields. The property is being sold with no onward chain. Please Quote MR0566 when making a telephone enquiry.