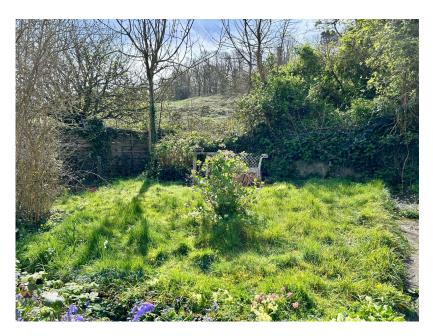

This is a great opportunity to acquire a semi-detached bungalow situated within a convenient location close to an array of amenities. The property has UPVC double glazing but does need modernisation throughout and there is no gas to the property, the accommodation comprises of a lobby, sitting/ dining room, 2 bedrooms, kitchen with integrated fridge, freezer, washing machine, oven and hob. In addition the bathroom has a pink suite and to the outside there is frontage, driveway parking leading to a single garage and side access leading to the south facing rear garden which backs onto fields. The property is being sold with no onward chain. Please Quote MR0566 when making a telephone enquiry.