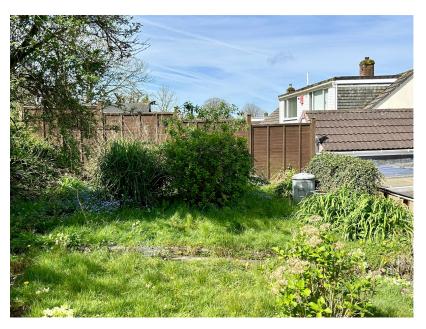

This is a great opportunity to acquire a semi-detached bungalow situated within a convenient location close to an array of amenities. The property has UPVC double glazing but does need modernisation throughout and there is no gas to the property, the accommodation comprises of a lobby, sitting/ dining room, 2 bedrooms, kitchen with integrated fridge, freezer, washing machine, oven and hob. In addition the bathroom has a pink suite and to the outside there is frontage, driveway parking leading to a single garage and side access leading to the south facing rear garden which backs onto fields. The property is being sold with no onward chain. Please Quote MR0566 when making a telephone enquiry.