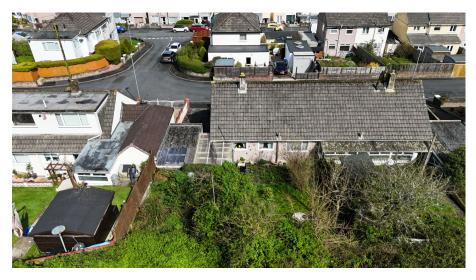

This is a great opportunity to acquire a semi-detached bungalow situated within a convenient location close to an array of amenities. The property has UPVC double glazing but does need modernisation throughout and there is no gas to the property, the accommodation comprises of a lobby, sitting/ dining room, 2 bedrooms, kitchen with integrated fridge, freezer, washing machine, oven and hob. In addition the bathroom has a pink suite and to the outside there is frontage, driveway parking leading to a single garage and side access leading to the south facing rear garden which backs onto fields. The property is being sold with no onward chain. Please Quote MR0566 when making a telephone enquiry.