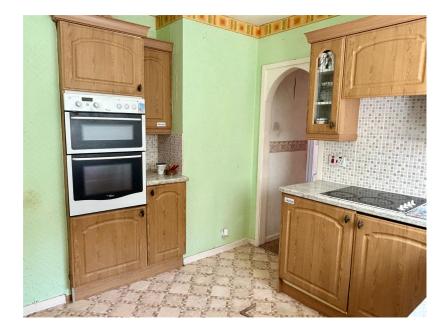

This is a great opportunity to acquire a semi-detached bungalow situated within a convenient location close to an array of amenities. The property has UPVC double glazing but does need modernisation throughout and there is no gas to the property, the accommodation comprises of a lobby, sitting/ dining room, 2 bedrooms, kitchen with integrated fridge, freezer, washing machine, oven and hob. In addition the bathroom has a pink suite and to the outside there is frontage, driveway parking leading to a single garage and side access leading to the south facing rear garden which backs onto fields. The property is being sold with no onward chain. Please Quote MR0566 when making a telephone enquiry.