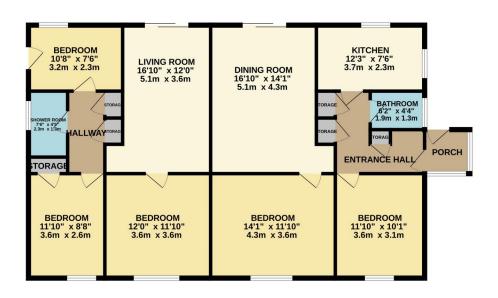

GROUND FLOOR 1310 sq.ft. (121.7 sq.m.) approx.

Whilst every attempt has been made on ensure the accuracy of the floorpian contained here, measurements of doors, windows, rooms and any other items are approximate and no responsibility is taken for any error ormsision or me-statement. This plan is for illustrative purposes only and should be used as such by any prospective purchaser. The services, systems and appliances shown have not been tested and no guarantee as to their operationally or efficiency can be given.

| QUOTE REFERENCE PM0522 | FIVE BEDROOM DETACHED BUNGALOW | OFF ROAD PARKING | APPROX. 1550 SQ FT |