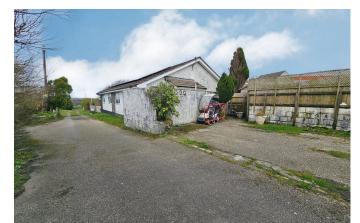

## Four Winds, Bodmin, PL30 4HH

£279,999

**5** 🖺 2 🚍 2

- · Five Bedroom Detached Bungalow
- Off Road Parking

· Enclosed Rear Garden

- Approx 1550 Sq Ft
- Countryside Views to the Front Aspect
- · Versatile Accommodation
- Call Now to View Quote Ref. PM0522
- •