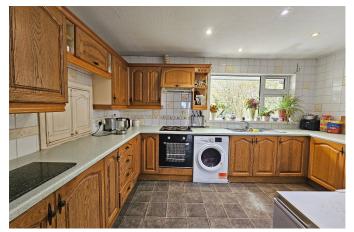

## Four Winds, Bodmin, PL30 4HH

£279,999

**5** 🖺 2 🚍 2

- · Five Bedroom Detached Bungalow
- Off Road Parking

· Enclosed Rear Garden

- Approx 1550 Sq Ft
- Countryside Views to the Front Aspect
- · Versatile Accommodation
- Call Now to View Quote Ref. PM0522
- •