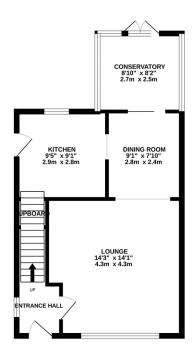

UK

e

CUL-DE-SAC LOCATION

1ST FLOOR 403 sq.ft. (37.4 sq.m.) approx.

TOTAL FLOOR AREA: 877 sq.ft. (81.5 sq.m.) approx. White every attempt has been made to ensure the accuracy of the floorgian contained here, measurements of doors, windows, to come and any other terms are approximate and to responsibility taken for any error, prospective purchaser. The services, systems and appliances show have not been tested and no guarantee as to the operability of efficiency can be given.