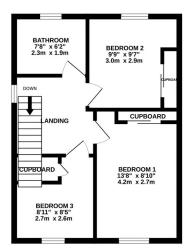

UK

e

CUL-DE-SAC LOCATION

1ST FLOOR 403 sq.ft. (37.4 sq.m.) approx.

TOTAL FLOOR AREA: 877 sq.ft. (81.5 sq.m.) approx. White every attempt has been made to ensure the accuracy of the floorgian contained here, measurements of doors, windows, to come and any other terms are approximate and to responsibility taken for any error, prospective purchaser. The services, systems and appliances show have not been tested and no guarantee as to the operability of efficiency can be given.