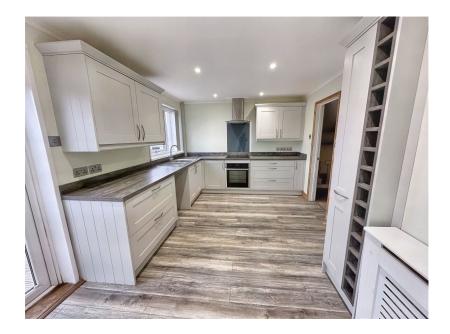

On street parking

 Short walk to local amenities including Manor Primary School rated 'Outstanding by Ofsted'

To arrange a viewing, please quote VB0375. This terraced house is situated in Manor Close, lyybridge. The accommodation comprises a lounge, kitchen/diner, three bedrooms, a family bathroom, and a loft room. The property has a good-sized rear garden with a brick-built shed for storage. There is ample on-street parking available. The property is a short walk from Manor Primary School.