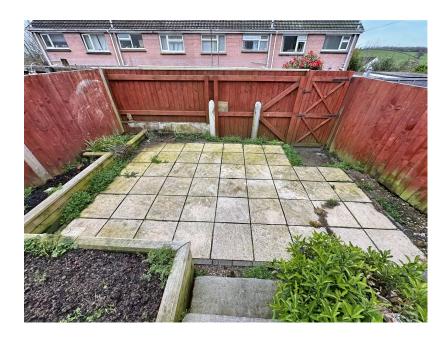

## Manor Close, Ivybridge

Guide Price £229,950

- Terraced house in Ivybridge
- To arrange a viewing, please quote VB0375

Good size lounge

- Modern kitchen/diner
- Three bedrooms (2 dbls; 1sng)
- Loft room
- Low maintenance rear garden
- · Brick built storage shed

On street parking

 Short walk to local amenities including Manor Primary School rated 'Outstanding by Ofsted'

To arrange a viewing, please quote VB0375. This terraced house is situated in Manor Close, lyybridge. The accommodation comprises a lounge, kitchen/diner, three bedrooms, a family bathroom, and a loft room. The property has a good-sized rear garden with a brick-built shed for storage. There is ample on-street parking available. The property is a short walk from Manor Primary School.