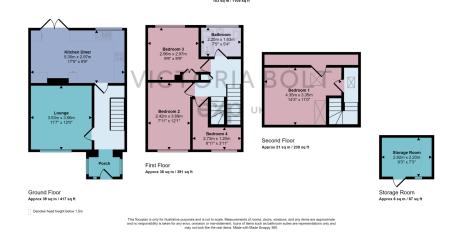

On street parking

 Short walk to local amenities including Manor Primary School rated 'Outstanding by Ofsted'

To arrange a viewing, please quote VB0375. This terraced house is situated in Manor Close, lyybridge. The accommodation comprises a lounge, kitchen/diner, three bedrooms, a family bathroom, and a loft room. The property has a good-sized rear garden with a brick-built shed for storage. There is ample on-street parking available. The property is a short walk from Manor Primary School.