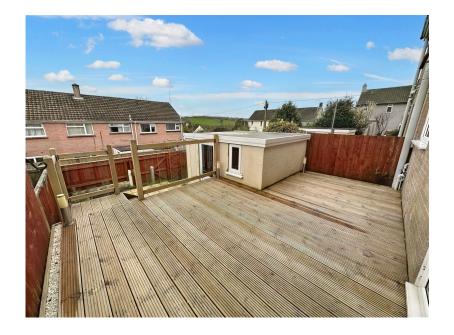

## Manor Close, Ivybridge

Guide Price £229,950

- Terraced house in Ivybridge
- To arrange a viewing, please quote VB0375

Good size lounge

- Modern kitchen/diner
- Three bedrooms (2 dbls; 1sng)
- Loft room
- Low maintenance rear garden
- · Brick built storage shed

On street parking

 Short walk to local amenities including Manor Primary School rated 'Outstanding by Ofsted'

To arrange a viewing, please quote VB0375. This terraced house is situated in Manor Close, lyybridge. The accommodation comprises a lounge, kitchen/diner, three bedrooms, a family bathroom, and a loft room. The property has a good-sized rear garden with a brick-built shed for storage. There is ample on-street parking available. The property is a short walk from Manor Primary School.