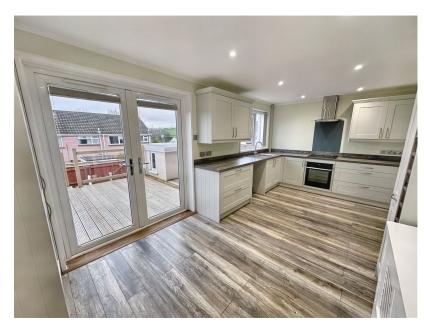

On street parking

 Short walk to local amenities including Manor Primary School rated 'Outstanding by Ofsted'

To arrange a viewing, please quote VB0375. This terraced house is situated in Manor Close, lyybridge. The accommodation comprises a lounge, kitchen/diner, three bedrooms, a family bathroom, and a loft room. The property has a good-sized rear garden with a brick-built shed for storage. There is ample on-street parking available. The property is a short walk from Manor Primary School.