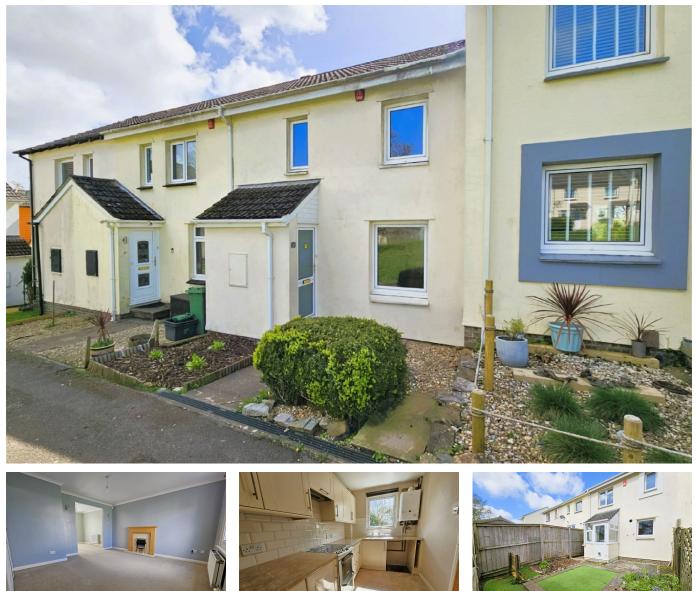

## BRYONY HINE

© bryony.hine@exp.uk.com www.bryonyhine.exp.uk.com

The Green, Lower Burraton

Guide Price £195,000

🍋 3 🚰 1 🚘 2

NO ONWARD CHAIN! This lovely sized three bedroom home is located in the highly popular Lower Burraton area of Saltash and would make a fantastic FIRST TIME BUY or INVESTMENT. This wonderful property is well-presented throughout and is conveniently situated near Burraton Primary School, local Spar shop, bus routes & other amentias. Additional features include; spacious living room, modern kitchen, dining room, handy porch/utility space, enclosed rear garden, garage in a nearby block, communal off-road parking available, new boiler & more! Viewings are highly recommended, call today to book your appointment!

## **Key Features**

- Freehold- Council Tax Band B EPC C
- Spacious Living Room
- Modern Kitchen
- Rear Enclosed Garden
- New Boiler

- Well Presented 3 Bedroom Mid-Terrace Home
- Dining Room
- Handy Porch/Utility Area
- Garage In A Block
- NO ONWARD CHAIN Quote BH0675 To Book A Viewing