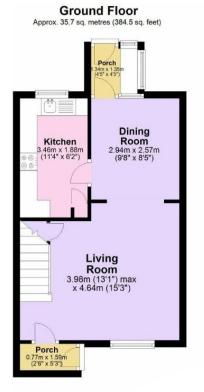

## BRYONY HINE

© bryony.hine@exp.uk.com www.bryonyhine.exp.uk.com

The Green, Lower Burraton

Guide Price £195,000

🍋 3 🚰 1 🚘 2

NO ONWARD CHAIN! This lovely sized three bedroom home is located in the highly popular Lower Burraton area of Saltash and would make a fantastic FIRST TIME BUY or INVESTMENT. This wonderful property is well-presented throughout and is conveniently situated near Burraton Primary School, local Spar shop, bus routes & other amentias. Additional features include; spacious living room, modern kitchen, dining room, handy porch/utility space, enclosed rear garden, garage in a nearby block, communal off-road parking available, new boiler & more! Viewings are highly recommended, call today to book your appointment!

## **Key Features**

- Freehold- Council Tax Band B EPC C
- Spacious Living Room
- Modern Kitchen
- Rear Enclosed Garden
- New Boiler

- Well Presented 3 Bedroom Mid-Terrace Home
- Dining Room
- Handy Porch/Utility Area
- Garage In A Block
- NO ONWARD CHAIN Quote BH0675 To Book A Viewing