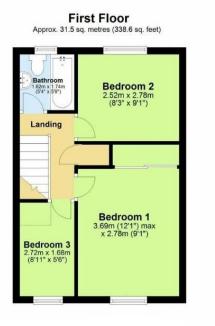

## BRYONY HINE

© bryony.hine@exp.uk.com www.bryonyhine.exp.uk.com

The Green, Lower Burraton

Guide Price £195,000

🍋 3 🚰 1 🚘 2

NO ONWARD CHAIN! This lovely sized three bedroom home is located in the highly popular Lower Burraton area of Saltash and would make a fantastic FIRST TIME BUY or INVESTMENT. This wonderful property is well-presented throughout and is conveniently situated near Burraton Primary School, local Spar shop, bus routes & other amentias. Additional features include; spacious living room, modern kitchen, dining room, handy porch/utility space, enclosed rear garden, garage in a nearby block, communal off-road parking available, new boiler & more! Viewings are highly recommended, call today to book your appointment!

## **Key Features**

- Freehold- Council Tax Band B EPC C
- Spacious Living Room
- Modern Kitchen
- Rear Enclosed Garden
- New Boiler

- Well Presented 3 Bedroom Mid-Terrace Home
- Dining Room
- Handy Porch/Utility Area
- Garage In A Block
- NO ONWARD CHAIN Quote BH0675 To Book A Viewing