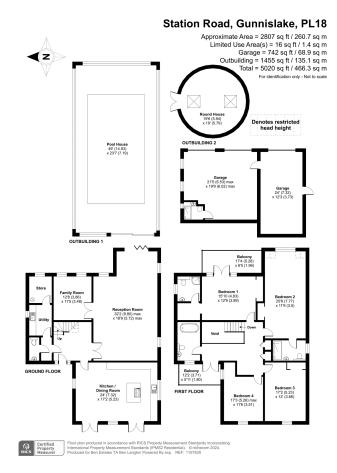

## Station Road, Gunnislake, PL18

Guide Price £850,000

🍋 4 🚰 3 🚘 2

A beautifully presented detached family home, situated in a quiet and peaceful area overlooking the Tamar Valley. This impressive family residence has been well maintained by the current vendors and is offered with no onward chain.

## **Key Features**

- TO ARRANGE A VIEWING PLEASE QUOTE BL0650
- Four Double Bedrooms
- Triple Garage
- Beautifully Presented Throughout
- Popular Residential Area

- Detached Family Home in Quiet Idyllic Location
- No Onward Chain
- Countryside Views
- Two En-Suites & Family Bathroom
- Freehold