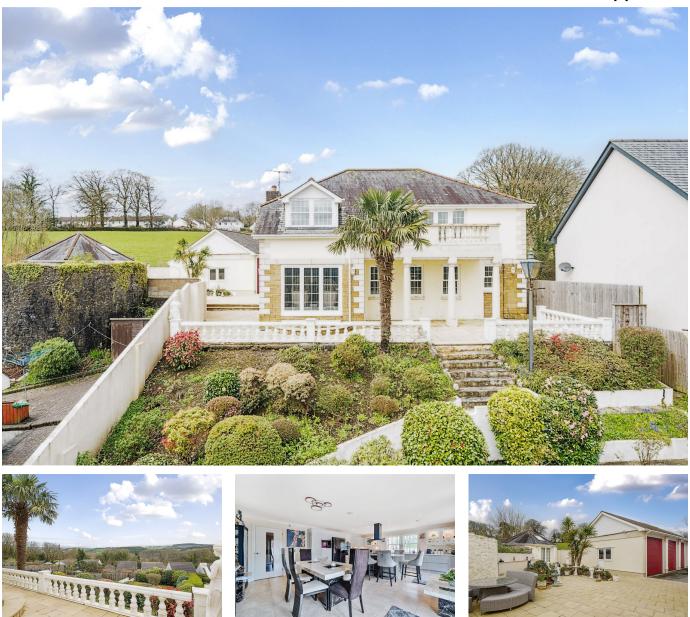

## Station Road, Gunnislake, PL18

Guide Price £850,000

🍋 4 🚰 3 🚘 2

A beautifully presented detached family home, situated in a quiet and peaceful area overlooking the Tamar Valley. This impressive family residence has been well maintained by the current vendors and is offered with no onward chain.

Situated within the village of Gunnislake and just moments away from the neighbouring villages of St. Anns Chapel and Drakewalls. Amenities within the village include a convenience store, post office, doctors surgery, primary school, pubs and a train station with regular trains to and from Plymouth. The area provides some idyllic countryside walks with Cotehele estate and house, Kit Hill and the River Tamar all nearby.

## **Key Features**

- TO ARRANGE A VIEWING PLEASE QUOTE BL0650
- Four Double Bedrooms
- Triple Garage
- Beautifully Presented Throughout
- Popular Residential Area

- Detached Family Home in Quiet Idyllic Location
- No Onward Chain
- Countryside Views
- Two En-Suites & Family Bathroom
- Freehold