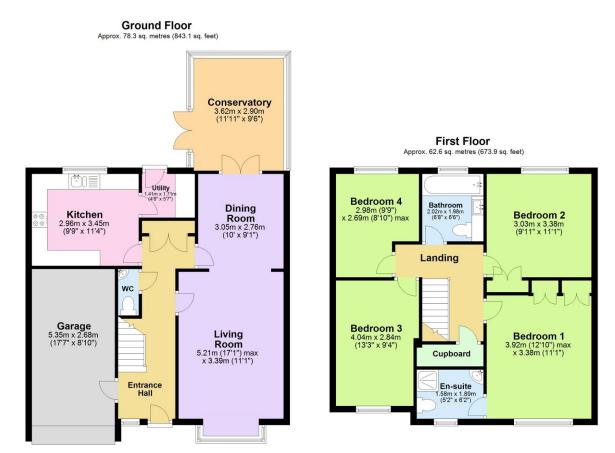

#### Latchbrook, Saltash

Guide Price £450.000

A wonderful opportunity to acquire a beautiful family home, situated within a private cul-de-sac of executive properties. This lovely detached home has off-road parking for multiple vehicles and four good-sized bedrooms, with a fab en-suite shower room! The property also enjoys an abundance of features that include; a spacious kitchen & utility room, fabulous sized lounge with bay window, dining room and conservatory, modern family bathroom, integral single garage and more! This wonderful property is light and airy throughout and is only a short walk to Burraton Primary School, Latchbrook Farm, the local Spar shop & other amenities. This home offers something truly unique in the current marketplace so call today to book your viewing!

Total area: approx. 140.9 sq. metres (1517.0 sq. feet)