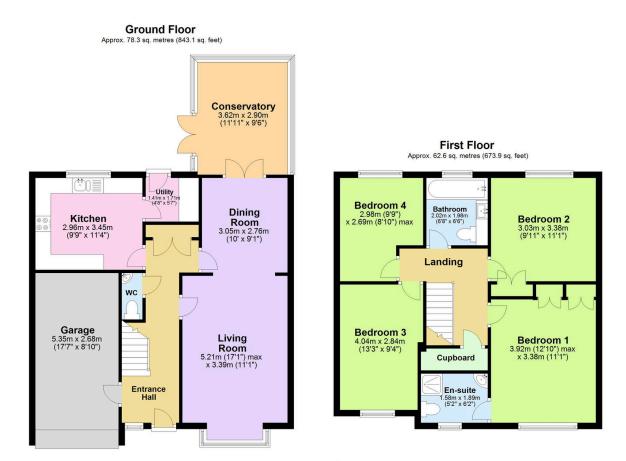

## Latchbrook, Saltash

Guide Price £440.000

A wonderful opportunity to acquire a beautiful family home, situated within a private cul-de-sac of executive properties. This lovely detached home has off-road parking for multiple vehicles and four good-sized bedrooms, with a fab en-suite shower room! The property also enjoys an abundance of features that include; a spacious kitchen & utility room, fabulous sized lounge with bay window, dining room and conservatory, modern family bathroom, integral single garage and more! This wonderful property is light and airy throughout and is only a short walk to Burraton Primary School, Latchbrook Farm, the local Spar shop & other amenities. This home offers something truly unique in the current marketplace so call today to book your viewing!

Total area: approx. 140.9 sq. metres (1517.0 sq. feet)