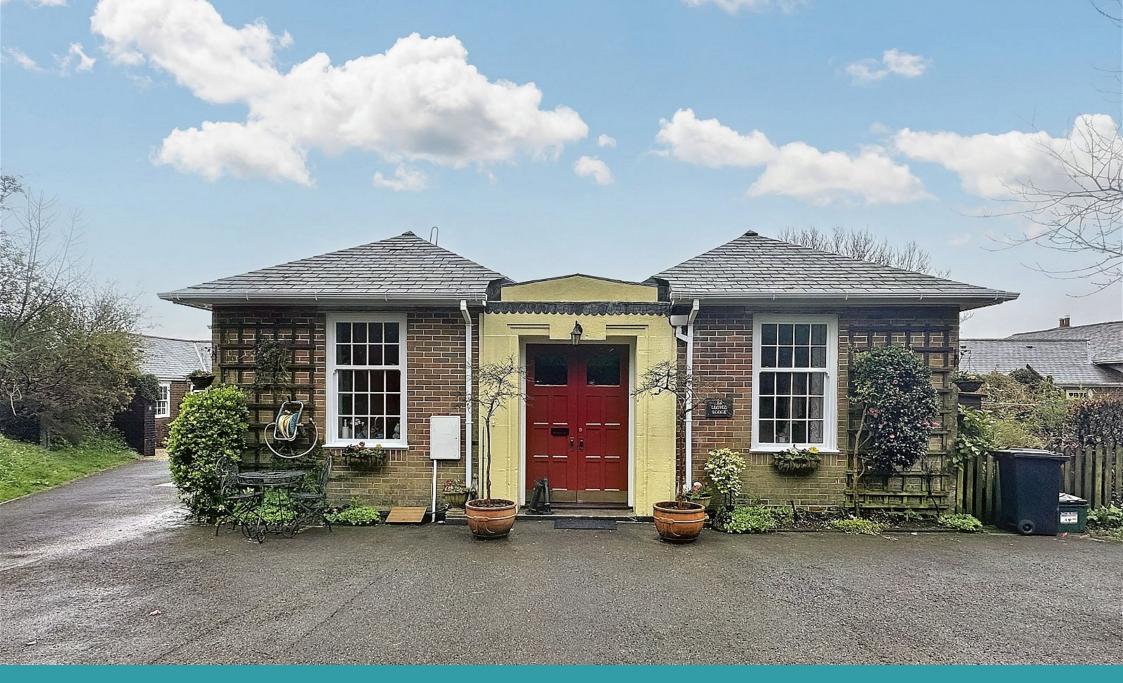

## Moorhaven, lvybridge Guide Price £350,000

- Lounge with feature fireplace 
  Kitchen/diner with integral
- Two double bedrooms
- 'Jack and Jill' shower room
- Parking for three cars

- Level bungalow in the village of Moorhaven
  To arrange a viewing, please quote VB0375
  - appliances
  - Master ensuite
  - Immaculate attached garden
  - Detached garden a short walk away, perfect for an allotment

🛤 2 🚰 2 🚘 1

To arrange a viewing, please quote VB0375. This well-presented bungalow is situated in the village of Moorhaven, close to Ivybridge. The accommodation comprises a lounge with a fireplace, a good-sized kitchen/diner with integral appliances, and a range cooker. There are two double bedrooms, with the master having an ensuite and the second with a 'Jack and Jill' shower room. The property offers a level garden and three parking spaces next to the property. A short walk away is a detached garden with many uses, including an allotment.