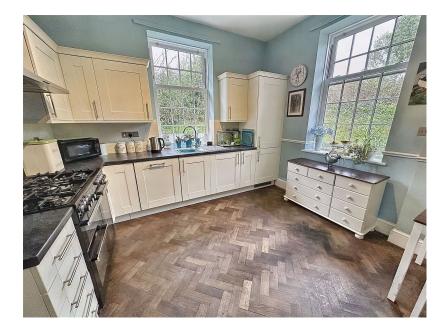

🛤 2 🚰 2 🚘 1

To arrange a viewing, please quote VB0375. This well-presented bungalow is situated in the village of Moorhaven, close to Ivybridge. The accommodation comprises a lounge with a fireplace, a good-sized kitchen/diner with integral appliances, and a range cooker. There are two double bedrooms, with the master having an ensuite and the second with a 'Jack and Jill' shower room. The property offers a level garden and three parking spaces next to the property. A short walk away is a detached garden with many uses, including an allotment.