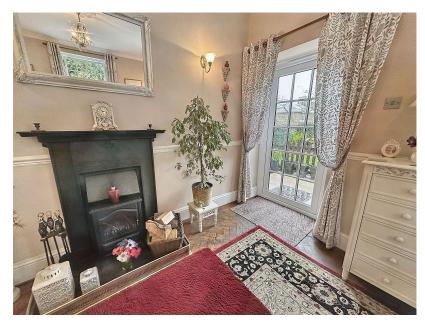

## Moorhaven, lvybridge Guide Price £350,000

- Lounge with feature fireplace 
  Kitchen/diner with integral
- Two double bedrooms
- 'Jack and Jill' shower room
- Parking for three cars

- Level bungalow in the village of Moorhaven
  To arrange a viewing, please quote VB0375
  - appliances
  - Master ensuite
  - Immaculate attached garden
  - Detached garden a short walk away, perfect for an allotment

🛤 2 🚰 2 🚘 1

To arrange a viewing, please quote VB0375. This well-presented bungalow is situated in the village of Moorhaven, close to Ivybridge. The accommodation comprises a lounge with a fireplace, a good-sized kitchen/diner with integral appliances, and a range cooker. There are two double bedrooms, with the master having an ensuite and the second with a 'Jack and Jill' shower room. The property offers a level garden and three parking spaces next to the property. A short walk away is a detached garden with many uses, including an allotment.