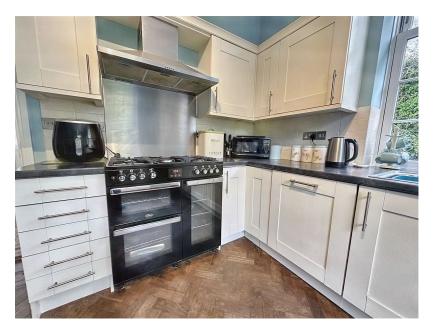

🛤 2 🚰 2 🚘 1

To arrange a viewing, please quote VB0375. This well-presented bungalow is situated in the village of Moorhaven, close to Ivybridge. The accommodation comprises a lounge with a fireplace, a good-sized kitchen/diner with integral appliances, and a range cooker. There are two double bedrooms, with the master having an ensuite and the second with a 'Jack and Jill' shower room. The property offers a level garden and three parking spaces next to the property. A short walk away is a detached garden with many uses, including an allotment.