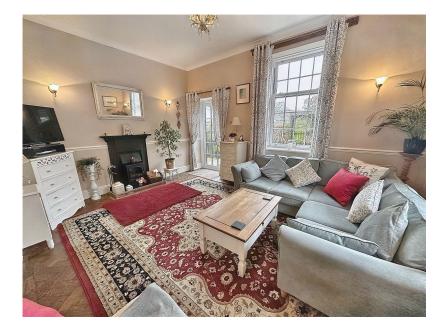

## Moorhaven, lvybridge Guide Price £350,000

- Lounge with feature fireplace 
  Kitchen/diner with integral
- Two double bedrooms
- 'Jack and Jill' shower room
- Parking for three cars

- Level bungalow in the village of Moorhaven
  To arrange a viewing, please quote VB0375
  - appliances
  - Master ensuite
  - Immaculate attached garden
  - Detached garden a short walk away, perfect for an allotment

🛤 2 🚰 2 🚘 1

To arrange a viewing, please quote VB0375. This well-presented bungalow is situated in the village of Moorhaven, close to Ivybridge. The accommodation comprises a lounge with a fireplace, a good-sized kitchen/diner with integral appliances, and a range cooker. There are two double bedrooms, with the master having an ensuite and the second with a 'Jack and Jill' shower room. The property offers a level garden and three parking spaces next to the property. A short walk away is a detached garden with many uses, including an allotment.