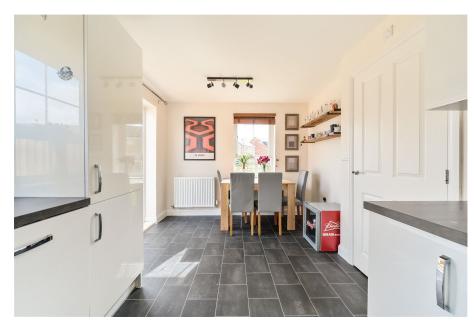

## Gainey Gardens, Chippenham, SN15 Approximate Area = 848 sq ft / 78.7 sq m

Popular Development

 Good Access To The Town Centre, Mainline Railway Station & M4

· Well Presented

Three Bedrooms

 Kitchen / Dining Room With Some Built In Appliances