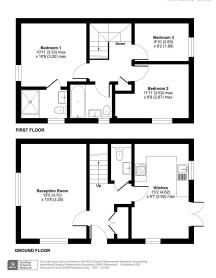

## Gainey Gardens, Chippenham, SN15 Approximate Area = 848 sq ft / 78.7 sq m

Popular Development

 Good Access To The Town Centre, Mainline Railway Station & M4

· Well Presented

Three Bedrooms

 Kitchen / Dining Room With Some Built In Appliances