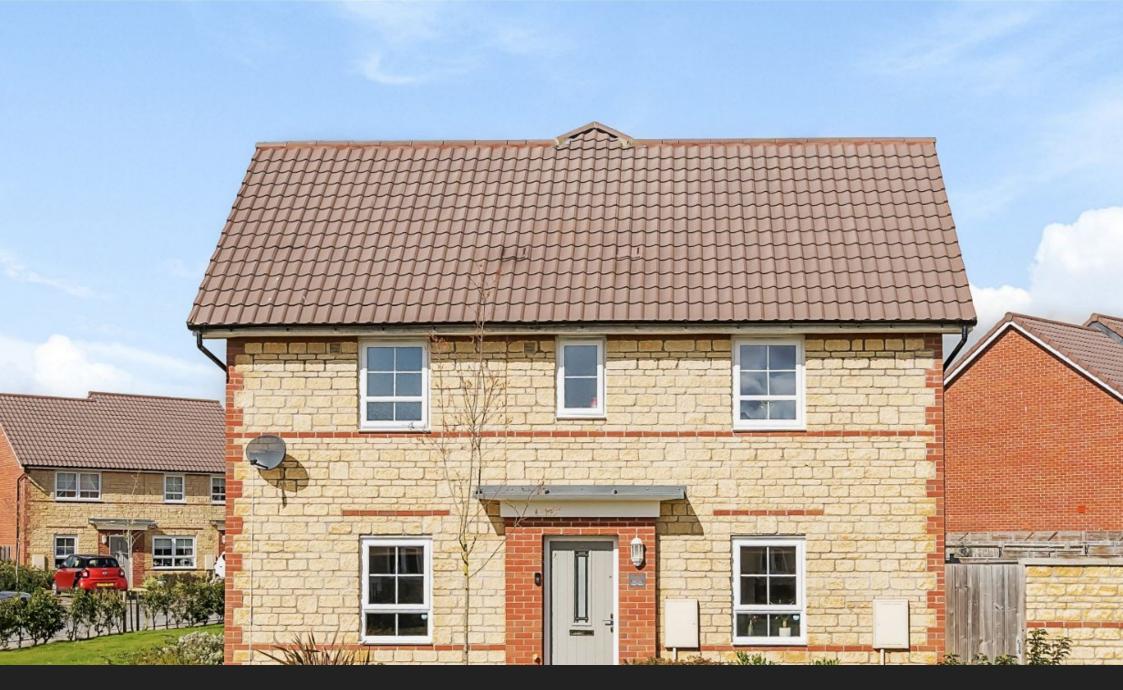

SCOTT WINDLE EXP UK

@ scott.windle@exp.uk.com

scottwindle.exp.uk.com

07838 311 550

Reference; SW0341 Well presented three bedroom property built by Barratt Homes, situated on the popular Birds Marsh development, offering easy access to the town centre, M4 motorway & mainline railway station. The property offers spacious & light accommodation throughout and in brief comprises; Entrance hallway with the stairs rising to the first floor and useful storage cupboard, cloakroom, kitchen / dining room with modern kitchen with some built in appliances and double doors opening to the garden, and dual aspect lounge. To the first floor are three bedrooms, the master with ensuite shower room, and a family bathroom. The garden is laid mainly to lawn with patio terrace and has gated access to the front and rear. To the rear is a driveway that provides parking for c.2 cars. An internal viewing is highly recommended.

## Gainey Gardens, Chippenham, SN15 Approximate Area = 848 sq ft / 78.7 sq m

Popular Development

 Good Access To The Town Centre, Mainline Railway Station & M4

· Well Presented

Three Bedrooms

 Kitchen / Dining Room With Some Built In Appliances