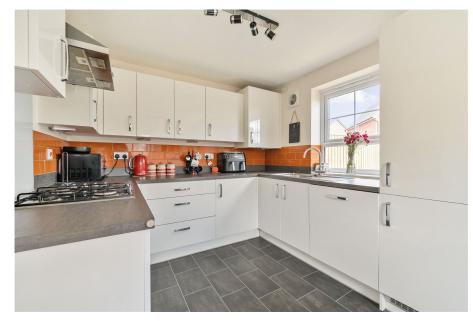

## Gainey Gardens, Chippenham, SN15 Approximate Area = 848 sq ft / 78.7 sq m

Popular Development

 Good Access To The Town Centre, Mainline Railway Station & M4

· Well Presented

Three Bedrooms

 Kitchen / Dining Room With Some Built In Appliances