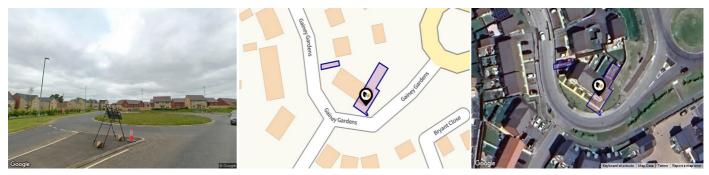

### **GAINEY GARDENS, CHIPPENHAM, SN15**

#### <!-- x-tinymce/html -->

**Reference; SW0341** Well presented three bedroom property built by Barratt Homes, situated on the popular Birds Marsh development, offering easy access to the town centre, M4 motorway & mainline railway station. The property offers spacious & light accommodation throughout and in brief comprises; Entrance hallway with the stairs rising to the first floor and useful storage cupboard, cloakroom, kitchen / dining room with modern kitchen with some built in appliances and double doors opening to the garden, and dual aspect lounge. To the first floor are three bedrooms, the master with en-suite shower room, and a family bathroom. The garden is laid mainly to lawn with patio terrace and has gated access to the front and rear. To the rear is a driveway that provides parking for c.2 cars. An internal viewing is highly recommended.

#### Situation

The property is situated on the popular Birds Marsh development and is ideally situated on the northern outskirts of the town within easy reach of the town centre. Chippenham offers a comprehensive range of amenities to include mainline railway (London-Paddington), good choice of schools, college and sports centre. The M4 motorway, A4 and the A420 are all within easy access and offer good commuting links to the major centres of Bath, Bristol, Swindon and London.