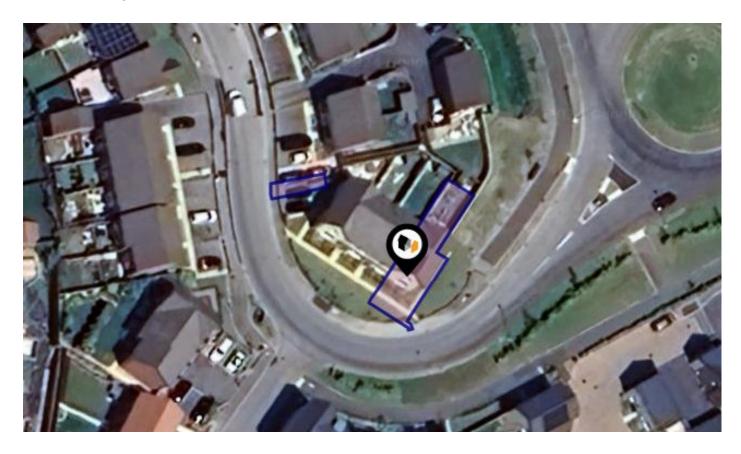

### **GAINEY GARDENS, CHIPPENHAM, SN15**

#### <!-- x-tinymce/html -->

**Reference; SW0341** Well presented three bedroom property built by Barratt Homes, situated on the popular Birds Marsh development, offering easy access to the town centre, M4 motorway & mainline railway station. The property offers spacious & light accommodation throughout and in brief comprises; Entrance hallway with the stairs rising to the first floor and useful storage cupboard, cloakroom, kitchen / dining room with modern kitchen with some built in appliances and double doors opening to the garden, and dual aspect lounge. To the first floor are three bedrooms, the master with en-suite shower room, and a family bathroom. The garden is laid mainly to lawn with patio terrace and has gated access to the front and rear. To the rear is a driveway that provides parking for c.2 cars. An internal viewing is highly recommended.

#### Situation

The property is situated on the popular Birds Marsh development and is ideally situated on the northern outskirts of the town within easy reach of the town centre. Chippenham offers a comprehensive range of amenities to include mainline railway (London-Paddington), good choice of schools, college and sports centre. The M4 motorway, A4 and the A420 are all within easy access and offer good commuting links to the major centres of Bath, Bristol, Swindon and London.