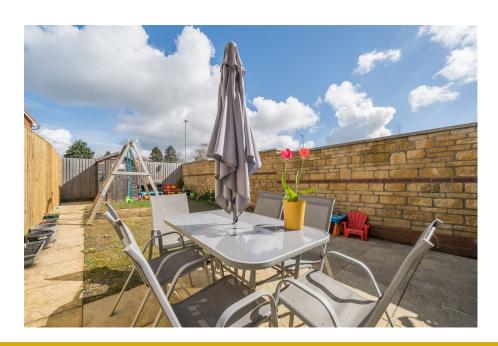

## Gainey Gardens, Chippenham

Guide Price £315,000

Reference; SW0341 Well presented three bedroom property built by Barratt Homes, situated on the popular Birds Marsh development, offering easy access to the town centre, M4 motorway & mainline railway station. The property offers spacious & light accommodation throughout and in brief comprises; Entrance hallway with the stairs rising to the first floor and useful storage cupboard, cloakroom, kitchen / dining room with modern kitchen with some built in appliances and double doors opening to the garden, and dual aspect lounge. To the first floor are three bedrooms, the master with ensuite shower room, and a family bathroom. The garden is laid mainly to lawn with patio terrace and has gated access to the front and rear. To the rear is a driveway that provides parking for c.2 cars. An internal viewing is highly recommended.

## Gainey Gardens, Chippenham, SN15 Approximate Area = 848 sq ft / 78.7 sq m

Popular Development

 Good Access To The Town Centre, Mainline Railway Station & M4

Well Presented

Three Bedrooms

 Kitchen / Dining Room With Some Built In Appliances