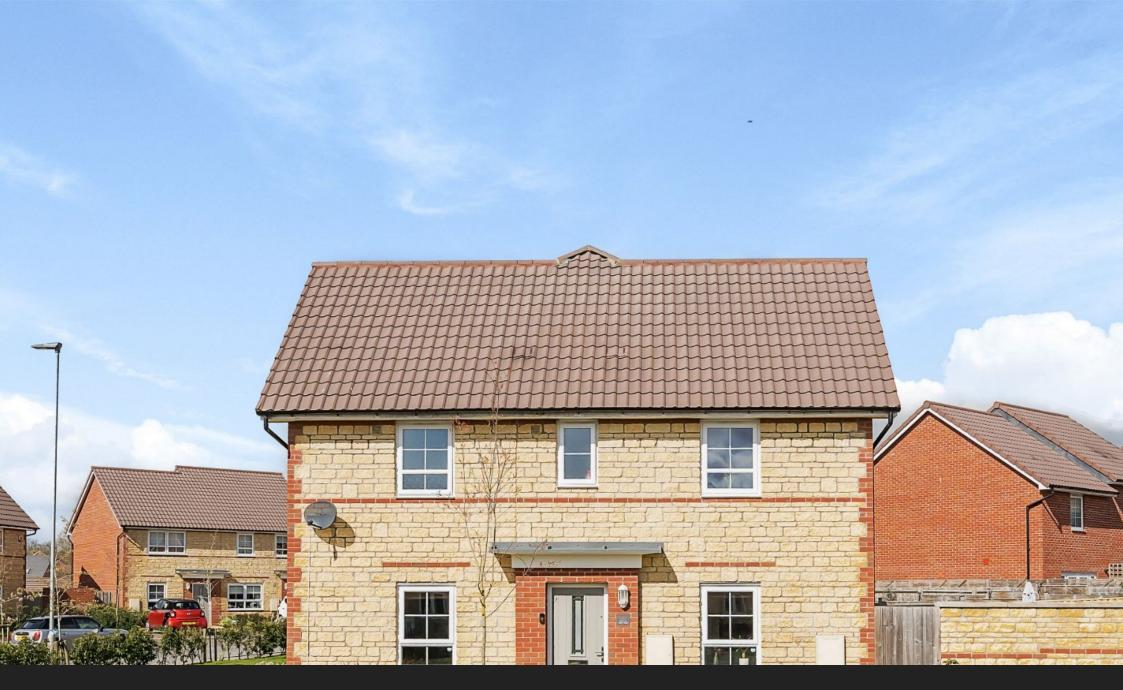

## Gainey Gardens, Chippenham

Guide Price £315,000

Reference; SW0341 Well presented three bedroom property built by Barratt Homes, situated on the popular Birds Marsh development, offering easy access to the town centre, M4 motorway & mainline railway station. The property offers spacious & light accommodation throughout and in brief comprises; Entrance hallway with the stairs rising to the first floor and useful storage cupboard, cloakroom, kitchen / dining room with modern kitchen with some built in appliances and double doors opening to the garden, and dual aspect lounge. To the first floor are three bedrooms, the master with ensuite shower room, and a family bathroom. The garden is laid mainly to lawn with patio terrace and has gated access to the front and rear. To the rear is a driveway that provides parking for c.2 cars. An internal viewing is highly recommended.

## Gainey Gardens, Chippenham, SN15 Approximate Area = 848 sq ft / 78.7 sq m

Popular Development

 Good Access To The Town Centre, Mainline Railway Station & M4

Well Presented

Three Bedrooms

 Kitchen / Dining Room With Some Built In Appliances