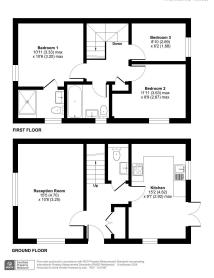

## Gainey Gardens, Chippenham, SN15 Approximate Area = 848 sq ft / 78.7 sq m

Popular Development

 Good Access To The Town Centre, Mainline Railway Station & M4

Well Presented

Three Bedrooms

 Kitchen / Dining Room With Some Built In Appliances