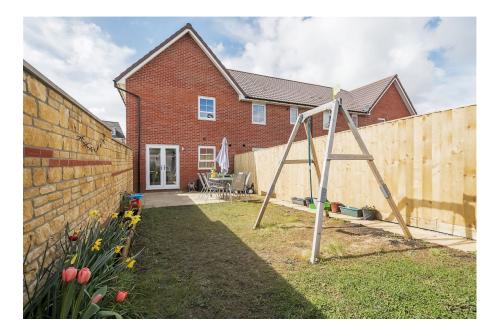

## Gainey Gardens, Chippenham

Guide Price £315,000

Reference; SW0341 Well presented three bedroom property built by Barratt Homes, situated on the popular Birds Marsh development, offering easy access to the town centre, M4 motorway & mainline railway station. The property offers spacious & light accommodation throughout and in brief comprises; Entrance hallway with the stairs rising to the first floor and useful storage cupboard, cloakroom, kitchen / dining room with modern kitchen with some built in appliances and double doors opening to the garden, and dual aspect lounge. To the first floor are three bedrooms, the master with ensuite shower room, and a family bathroom. The garden is laid mainly to lawn with patio terrace and has gated access to the front and rear. To the rear is a driveway that provides parking for c.2 cars. An internal viewing is highly recommended.

Dual Aspect Lounge

 Cloakroom, Family Bathroom & En-Suite Shower Room

Driveway Parking

 Viewing Highly Recommended