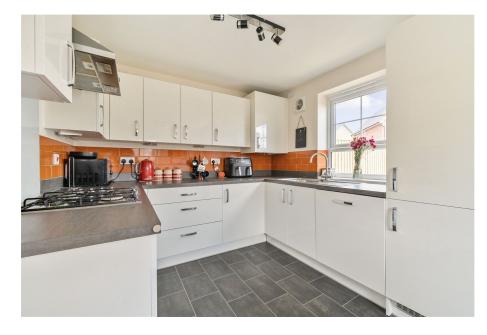

## Gainey Gardens, Chippenham

Guide Price £315,000

Reference; SW0341 Well presented three bedroom property built by Barratt Homes, situated on the popular Birds Marsh development, offering easy access to the town centre, M4 motorway & mainline railway station. The property offers spacious & light accommodation throughout and in brief comprises; Entrance hallway with the stairs rising to the first floor and useful storage cupboard, cloakroom, kitchen / dining room with modern kitchen with some built in appliances and double doors opening to the garden, and dual aspect lounge. To the first floor are three bedrooms, the master with ensuite shower room, and a family bathroom. The garden is laid mainly to lawn with patio terrace and has gated access to the front and rear. To the rear is a driveway that provides parking for c.2 cars. An internal viewing is highly recommended.

## Gainey Gardens, Chippenham, SN15 Approximate Area = 848 sq ft / 78.7 sq m

Popular Development

 Good Access To The Town Centre, Mainline Railway Station & M4

Well Presented

Three Bedrooms

 Kitchen / Dining Room With Some Built In Appliances