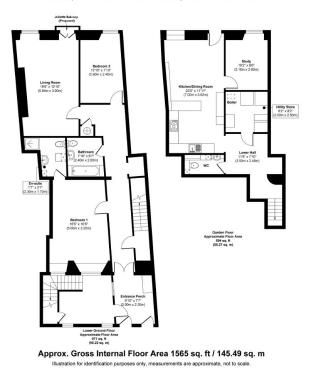

## 26, Grosvenor Place, Flat 7,

Guide Price £535,000

2 2 2 2

eXp World UK Ltd is a registered company at Corporation Service Company (UK) Limited, 5 Churchill Place, 10th Floor, London, United Kingdom, E14 5HU. Registered company number is 12016573. VAT Registration Number is 327 4120 29

## SIMON LORD

@simon.lord@exp.uk.com ⊕simonlord.exp.uk.com €01225 941 181

- Grade I Listed Georgian terrace
- Two double bedrooms
- Living Room, Kitchen/dining room
- Private garden and terrace
- 957 years Lease remaining

- Distinctive, high quality split level garden flat
- Two bath/shower rooms plus cloakroom
- Study/third bedroom
- Private parking for three to four cards
- Highly favoured location backing Kensington Meadows

Flat 7, 26 Grosvenor Place, Bath BA1 6BA

REF SL0822. A highly impressive two double bedroom split level garden flat with private parking, Listed Grade I and situated on the north eastern fringe of the City centre, close to Larkhall Village.