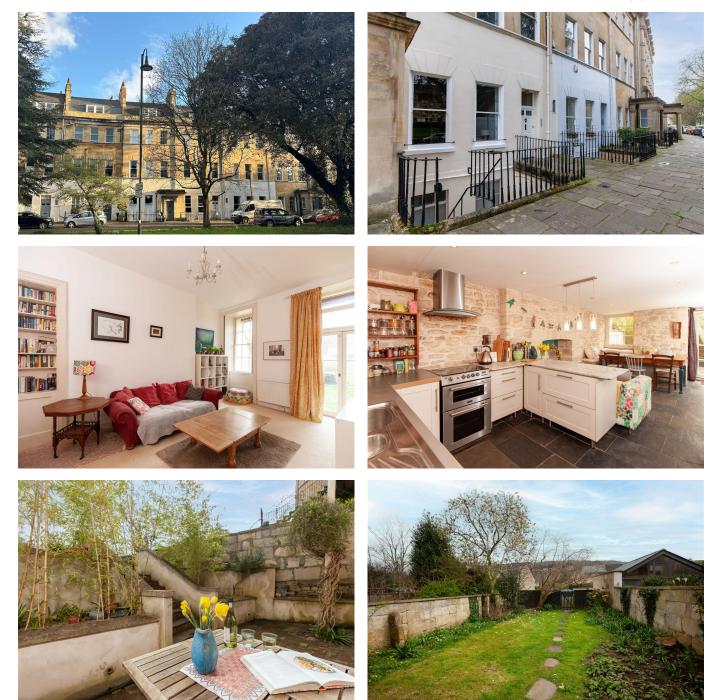

## 26, Grosvenor Place, Flat 7,

Guide Price £535,000

2 2 2 2

eXp World UK Ltd is a registered company at Corporation Service Company (UK) Limited, 5 Churchill Place, 10th Floor, London, United Kingdom, E14 5HU. Registered company number is 12016573. VAT Registration Number is 327 4120 29

## SIMON LORD

@simon.lord@exp.uk.com ⊕simonlord.exp.uk.com €01225 941 181

- Grade I Listed Georgian terrace
- Two double bedrooms
- Living Room, Kitchen/dining room
- Private garden and terrace
- 957 years Lease remaining

- Distinctive, high quality split level garden flat
- Two bath/shower rooms plus cloakroom
- Study/third bedroom
- Private parking for three to four cards
- Highly favoured location backing Kensington Meadows

Flat 7, 26 Grosvenor Place, Bath BA1 6BA

REF SL0822. A highly impressive two double bedroom split level garden flat with private parking, Listed Grade I and situated on the north eastern fringe of the City centre, close to Larkhall Village.