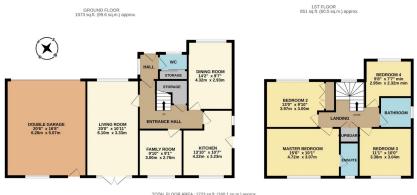

DARYL HILL **EXP** UK

@ daryl.hill@exp.uk.com

darylhill.exp.uk.com

**L** 07921 060 390

- SPACIOUS DETACHED FAMILY HOME IN VILLAGE LOCATION
- 3 RECEPTION ROOMS
- CLOAKROOM, EN-SUITE AND BATHROOM
- LARGE FRONT AND REAR **GARDENS**
- HIGHLY DESIRABLE LOCATION

- 4 GENEROUS BEDROOMS
- FITTED KITCHEN
- DOUBLE GARAGE AND PARKING FOR 4-5 CARS
- CLOSE TO LOCAL SCHOOL **AND AMENITIES**
- REF DH0109

REF DH0109: Daryl Hill powered by eXp is delighted to present to the market this fantastic family home in the highly sought after village of Upton School. Set within walking distance of the well considered local primary school and on bus routes for the highly desirable grammar schools of Gloucester, this home will appeal to those looking to set down roots for the family. The detached home offers 4 generous bedrooms, 3 receptions and a double garage. The large plot has an impressive rear garden with similar frontage providing interest for all. Viewing recommended.

TOTAL FLOOR AREA: 1723 s.g.ft. (160.1 s.g.m.) approx.

White every attempt has been made to ensure the accuracy of the foundain contained here, measurements of across, windows, rooms and any other items are approximate and no responsibility is taken for any error, omission or mis-adament. This pains it is insulative purpose only and should be used as such by any prospective purchaser. The services, systems and appliances shown have and been lessed and no guarantee as to the mission of the services of the