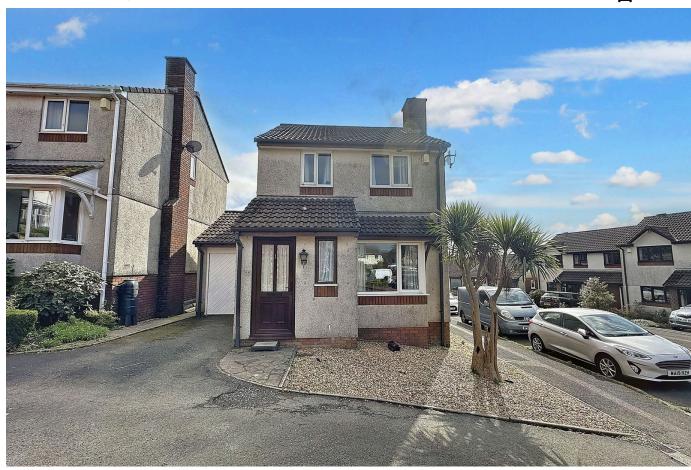

## Abbot Road, Ivybridge

Guide Price £279,500

To arrange a viewing, please quote VB0375. This detached house is situated on the Western side of Ivybridge, a short walk from Woodlands Park Primary School. The accommodation comprises a lounge, dining room, modern kitchen, downstairs WC, three bedrooms(2dbls;1sng) and a recently refitted shower room. There is driveway parking and a garage.

## **Key Features**

- · Detached house
- · Lounge & Dining Room
- Three Bedrooms (2 doubles;1 single)
- · Good sized rear garden
- Driveway parking

- To arrange a viewing, please quote VB0375
- Kitchen with integrated appliances
- · Modern shower room
- · Integral garage
- Close to Woodlands Park Primary School