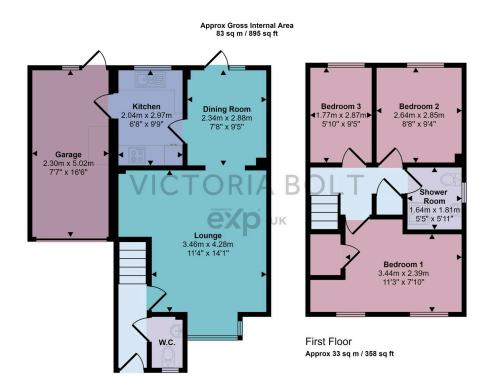

## Abbot Road, Ivybridge

Guide Price £279,500

To arrange a viewing, please quote VB0375. This detached house is situated on the Western side of Ivybridge, a short walk from Woodlands Park Primary School. The accommodation comprises a lounge, dining room, modern kitchen, downstairs WC, three bedrooms(2dbls;1sng) and a recently refitted shower room. There is driveway parking and a garage.

Ground Floor

This floorplan is only for illustrative purposes and is not to scale. Measurements of rooms, doors, windows, and any items are approximate and no responsibility is taken for any error, omission or mis-statement. Icons of items such as bathroom suites are representations only and may not look like the real items. Made with Made Snappy 360.