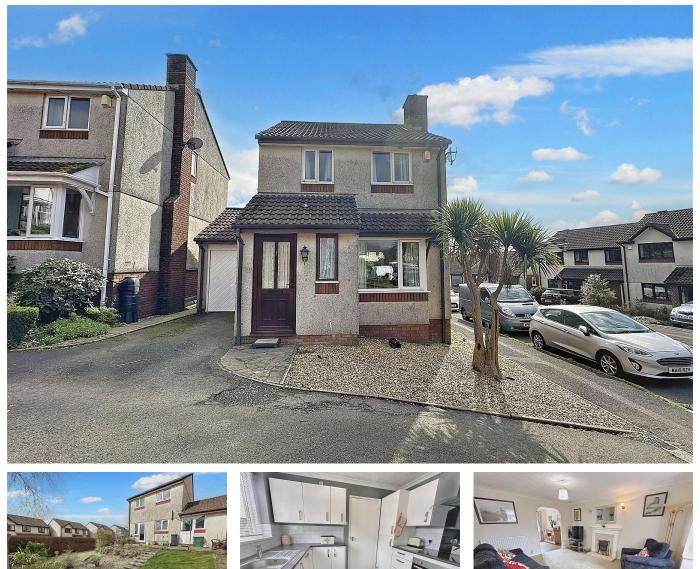

## Abbot Road, Ivybridge

Guide Price £305,000

🛤 3 🚆 2 🚘 1

To arrange a viewing, please quote VB0375. This detached house is situated on the Western side of lvybridge, a short walk from Woodlands Park Primary School. The accommodation comprises a lounge, dining room, modern kitchen, downstairs WC, three bedrooms(2dbls;1sng) and a recently refitted shower room. There is driveway parking and a garage.

## **Key Features**

- Detached house
- Lounge & Dining Room
- Three Bedrooms (2 doubles;1 single)
- Good sized rear garden
- Driveway parking

- To arrange a viewing, please quote VB0375
- Kitchen with integrated appliances
- Modern shower room
- Integral garage
- Close to Woodlands Park Primary School