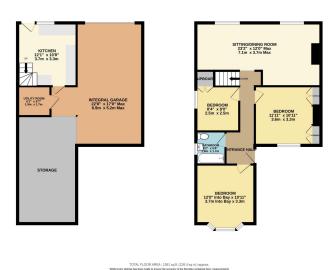

## Molesworth Road, Plympton, Plymouth, PL7 4NT £240,000

- Semi-Detached Property
- Sitting/Dinning Room
- Utility Room
- Double Glazing
- No Chain

- 3 Bedrooms (2 Doubles and a single)
- Kitchen on the Garden level
- Integral Garaging/Workshop and Store
- Gas Central Heating
- Please Quote MR0566 when making an enquiry

This is a wonderful opportunity to acquire a semi-detached property situated close to Hele's School, an array of amenities whilst providing easy access into the vibrant City Centre and the A38 Dual Carriageway. The property has gas central heating and double glazing, with accommodation comprising on the entrance level, a reception hall, spacious sitting/dining room across the width of the property and overlooking the rear garden, 3 bedrooms (2 doubles and a single bedroom), bathroom and on the garden level, there is a kitchen with internal access into a the large storage/integral garaging and utility room. To the outside, there is on street parking and a small frontage, side gate with a tap leading to the rear garden which has a patio, lawn, greenhouse and double gates providing access to the driveway leading to the integral garage. Please guote MR0566 when making a telephone enquiry.