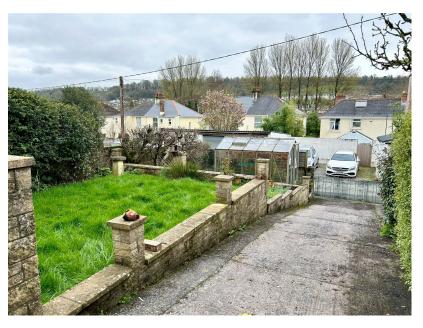

This is a wonderful opportunity to acquire a semi-detached property situated close to Hele's School, an array of amenities whilst providing easy access into the vibrant City Centre and the A38 Dual Carriageway. The property has gas central heating and double glazing, with accommodation comprising on the entrance level, a reception hall, spacious sitting/dining room across the width of the property and overlooking the rear garden, 3 bedrooms (2 doubles and a single bedroom), bathroom and on the garden level, there is a kitchen with internal access into a the large storage/integral garaging and utility room. To the outside, there is on street parking and a small frontage, side gate with a tap leading to the rear garden which has a patio, lawn, greenhouse and double gates providing access to the driveway leading to the integral garage. Please guote MR0566 when making a telephone enquiry.