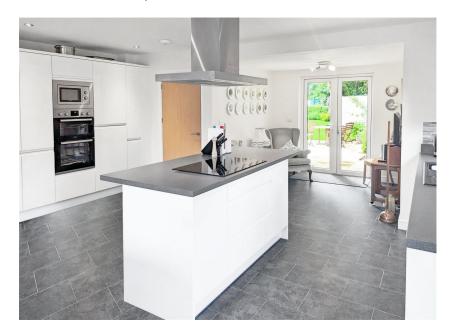

- · Semi-rural setting with views over open countryside
- 28 foot high spec kitchen
- · Master Bedroom Suite of dressing area and ensuite shower room
- Double garage with electric door and extensive driveway parking
  Close to highly rated Primary
- School