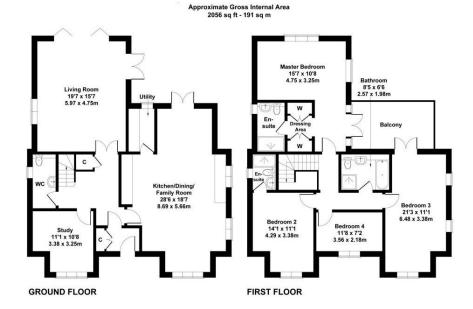

MELANIE LEWIS

@melanie.lewis@exp.uk.com

melanielewis.exp.uk.com

07846 64 64 58

- Please quote reference number MJ0484 to book your
- appointment at our next
   Open 2000 sequal 22 feet of Seiptendere
- 4 bedrooms
- Further ensuite and family bathroom with bath and separate rainfall shower
  • Freehold

- · Semi-rural setting with views over open countryside
- 28 foot high spec kitchen
- · Master Bedroom Suite of dressing area and ensuite shower room
- Double garage with electric door and extensive driveway parking
  Close to highly rated Primary
- School