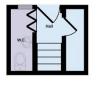

Approx Gross Internal Area 116 sq m / 1247 sq ft

Lower Ground Floor Approx 5 sq m / 58 sq ft

Ground Floor Approx 58 sq m / 620 sq ft

Floor

First Floor Approx 53 sq m / 570 sq ft

Denotes head height below 1.5m

This floorplan is only for illustrative purposes and is not to scale. Measurements of rooms, doors, windows, and any items are approximate and no responsibility is taken for any error, omission or mis-statement. Icons of items such as bathroom suites are representations only and may not look like the real items. Made with Made Snappy 300.