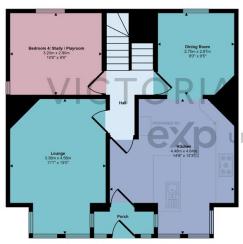

Approx Gross Internal Area 116 sq m / 1247 sq ft

Lower Ground Floor Approx 5 sq m / 58 sq ft

Ground Floor Approx 58 sq m / 620 sq ft

Floor

First Floor Approx 53 sq m / 570 sq ft

Denotes head height below 1.5m

This floorplan is only for illustrative purposes and is not to scale. Measurements of rooms, doors, windows, and any items are approximate and no responsibility is taken for any error, omission or mis-statement. Icons of items such as bathroom suites are representations only and may not look like the real items. Made with Made Snappy 300.