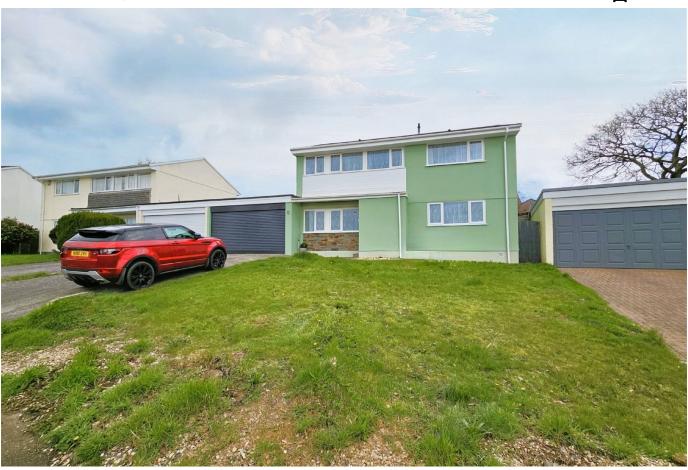

## Stuarts Way, Hatt, Saltash, PL12 6PN

Guide Price £425,000

An impressive detached home, located within a quiet cul-de-sac in the picturesque hamlet of Hatt. This wonderful property is bright and airy throughout and offers an easy flow for everyday living and entertaining. With four substantial double bedrooms, this lovely home provides the space and convenience to suit any family! The property also enjoys an abundance of features that include: off-road parking for multiple vehicles, double garage, en-suite shower room, generously sized versatile living room, large kitchen/diner, two handy utility rooms, a downstairs office, modern family bathroom with bath and separate shower unit, far-reaching countryside views, newly landscape level garden. The list could go on and on! This home offers something truly unique in the current marketplace and is a credit to the current owner.

## **Key Features**

- Freehold Council Tax Band E EPC D
- Double Garage & Off Road Parking For Multiple Vehicles
- · Two Handy Utility Rooms
- Newly Landscaped Level Garden
- · Located Within A Quiet Cul-de-sac