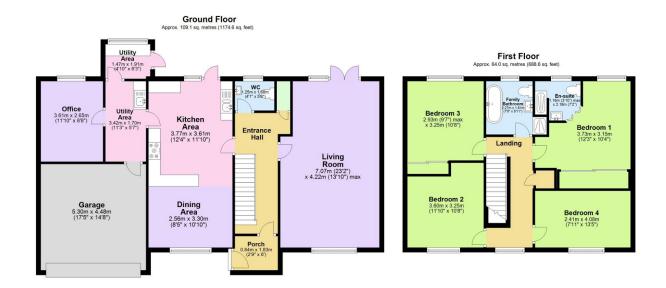

## Stuarts Way, Hatt, Saltash, PL12 6PN

Guide Price £425,000

An impressive detached home, located within a quiet cul-de-sac in the picturesque hamlet of Hatt. This wonderful property is bright and airy throughout and offers an easy flow for everyday living and entertaining. With four substantial double bedrooms, this lovely home provides the space and convenience to suit any family! The property also enjoys an abundance of features that include: off-road parking for multiple vehicles, double garage, en-suite shower room, generously sized versatile living room, large kitchen/diner, two handy utility rooms, a downstairs office, modern family bathroom with bath and separate shower unit, far-reaching countryside views, newly landscape level garden. The list could go on and on! This home offers something truly unique in the current marketplace and is a credit to the current owner.

- An Impressive Four Bedrooms Detached Home
- · En-suite Shower Room
- · Downstairs Office
- · Far-reaching Countryside Views,
- Quote BH0675 to book your viewing

Total area: approx. 173.1 sq. metres (1863.2 sq. feet)